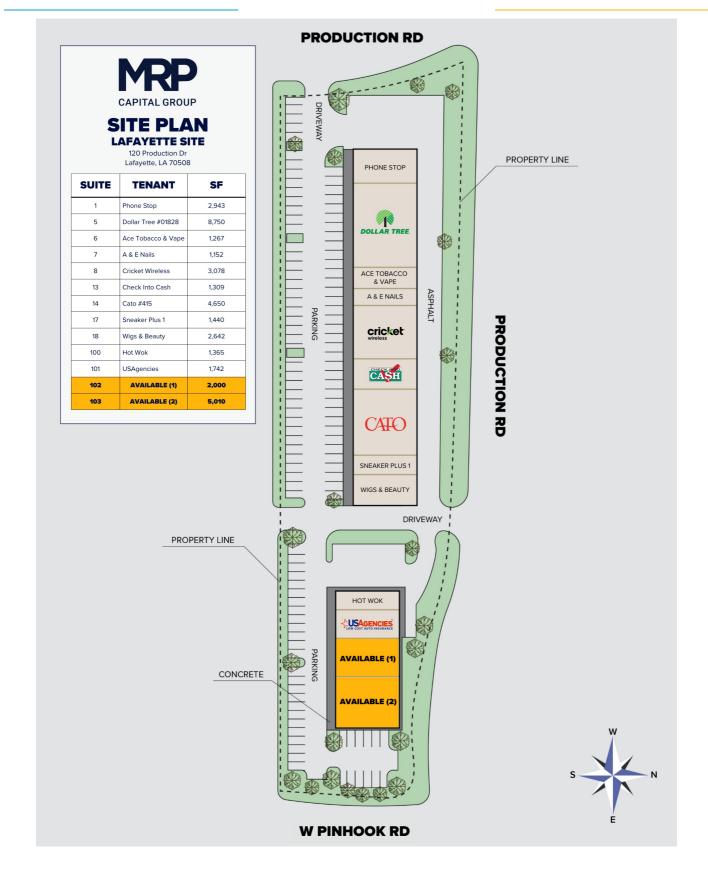

## Pinhook Plaza

**GLA** 37,348 SF

Space Available 7,010 SF

True Trade Area Population 134,383

Traffic Count 39,500

## Market Highlights

- Walmart Shadow Center with 2.5M annual visits
- Anchor tenants: CATO & Dollar Tree
- Nearby national retailers include Starbucks, McDonald's, Whataburger, and AutoZone

Located along the highly trafficked W Pinhook Rd in Lafayette, LA, this shopping center has an estimated 2.5M annual visits, providing essential services to both local residents and travelers passing through the area. Walmart anchors this retail center, attracting significant traffic and visibility, making it a perfect location for retail, healthcare services, or a restaurant.