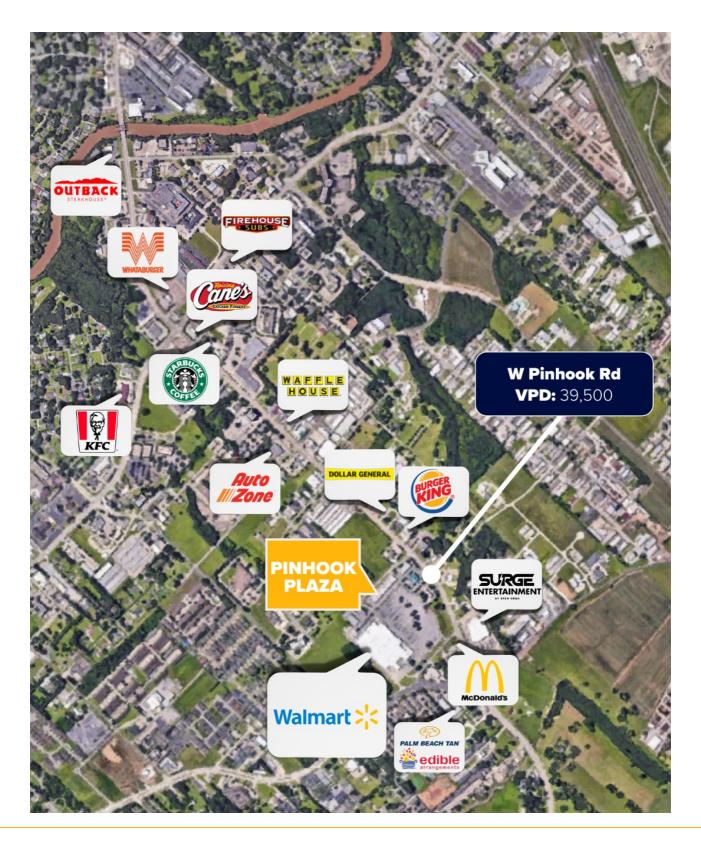

## Pinhook Plaza

**GLA** 37,348 SF

Space Available 7,010 SF

True Trade Area Population 134,383

Traffic Count 39,500

## Market Highlights

- Walmart Shadow Center with 2.5M annual visits
- Anchor tenants: CATO & Dollar Tree
- Nearby national retailers include Starbucks, McDonald's, Whataburger, and AutoZone

Located along the highly trafficked W Pinhook Rd in Lafayette, LA, this shopping center has an estimated 2.5M annual visits, providing essential services to both local residents and travelers passing through the area. Walmart anchors this retail center, attracting significant traffic and visibility, making it a perfect location for retail, healthcare services, or a restaurant.