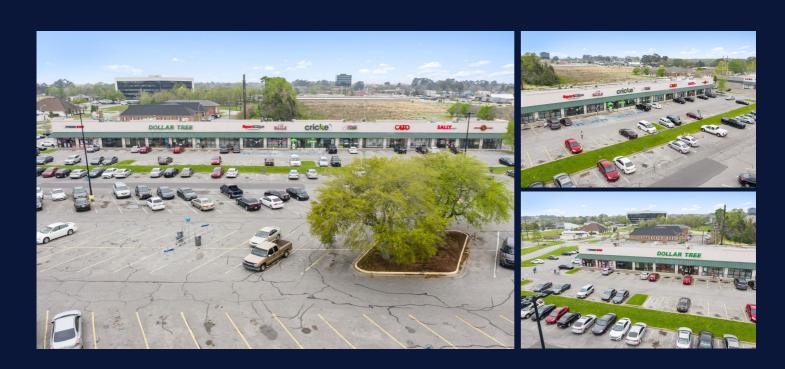

## Pinhook Plaza

**GLA** 37,348 SF

Space Available 7,010 SF

True Trade Area Population 134,383

Traffic Count 39,500

## Market Highlights

- Walmart Shadow Center with 2.5M annual visits
- Anchor tenants: CATO & Dollar Tree
- Nearby national retailers include Starbucks, McDonald's, Whataburger, and AutoZone

Located along the highly trafficked W Pinhook Rd in Lafayette, LA, this shopping center has an estimated 2.5M annual visits, providing essential services to both local residents and travelers passing through the area. Walmart anchors this retail center, attracting significant traffic and visibility, making it a perfect location for retail, healthcare services, or a restaurant.