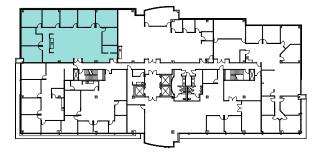

#### 1st Floor \ Suite 110

## 5,004 RSF

- Reception area
- Conference room
- 10 private offices
- Training room
- Break room
- IT/Storage

### 5,418 RSF

- Conference room
- 2 private offices
- Electronics lab
- Open office area
- Break room
- IT room