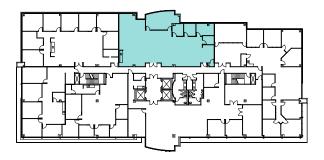

#### 5,316 RSF

- 2 conference rooms
- 3 private offices
- Electronics lab
- Open office area
- Break room

**Suite 540** can be combined with **Suites 500, 520 & 560** for **±17,801 RSF** 