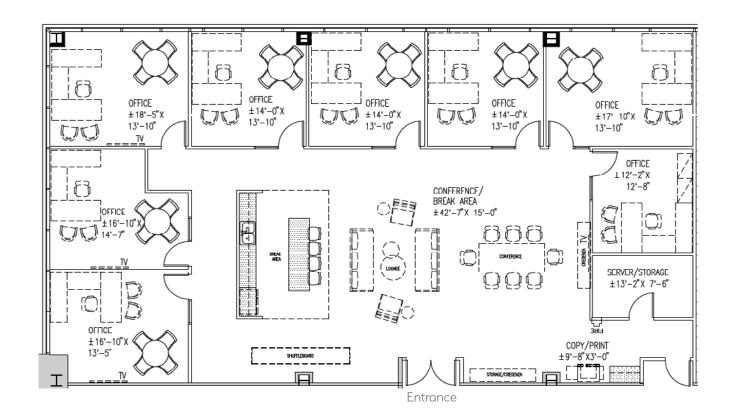

#### 4,404 RSF

- High end build out with exposed ceilings and polished concrete
- Open conference area
- 8 private offices

- Break area
- Production area
- IT/Storage room