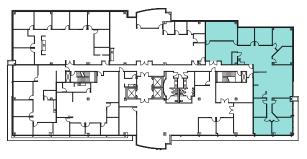

#### 1st Floor \ Suite 110

## 5,004 RSF

- Reception area
- Conference room
- 10 private offices
- Training room
- Break room
- IT/Storage

### 5,418 RSF

- Conference room
- 2 private offices
- Electronics lab
- Open office area
- Break room
- IT room

#### 2nd Floor Suite 210

## 2,238 RSF

- 5 private offices
- Open office area

### 3,965 RSF

- Reception area
- Conference room
- 7 private offices
- Open office area
- Break room
- IT/storage room

#### 4,404 RSF

- High end build out with exposed ceilings and polished concrete
- Open conference area
- 8 private offices

- Break area
- Production area
- IT/Storage room

#### 4,941 RSF

- Reception area
- Conference room
- 8 private offices
- Copy/print area
- Break room
- IT room

Suite 520 can be combined with Suites 500, 540 & 560 for  $\pm 17,801$  RSF

#### 5,316 RSF

- 2 conference rooms
- 3 private offices
- Electronics lab
- Open office area
- Break room

**Suite 540** can be combined with **Suites 500, 520 & 560** for **±17,801 RSF** 

#### 3,685 RSF

- Prominent double-door entrance directly off elevator lobby
- High-end top floor space with scenic views
- Exposed ceiling & concrete floors

- Conference room
- 3 private offices
- IT/storage room
- Upgraded materials and finishes

#### **5th Floor** Suite Combinations