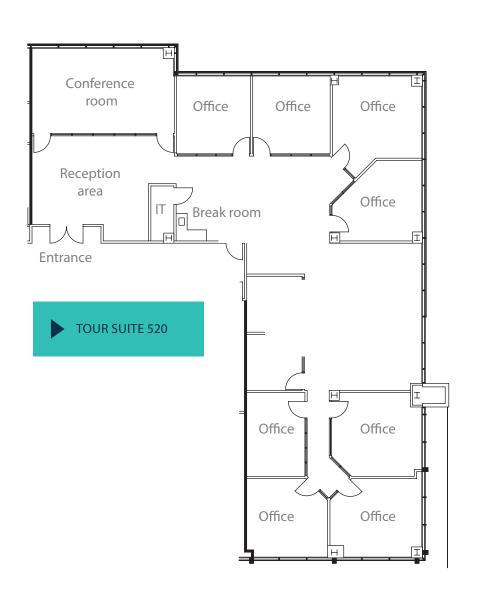

#### 4,941 RSF

- Reception area
- Conference room
- 8 private offices
- Copy/print area
- Break room
- IT room

Suite 520 can be combined with Suites 500, 540 & 560 for  $\pm 17,801$  RSF