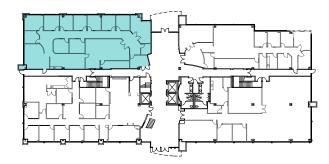

#### 1st Floor \ Suite 110

## 5,004 RSF

- Reception area
- Conference room
- 10 private offices
- Training room
- Break room
- IT/Storage