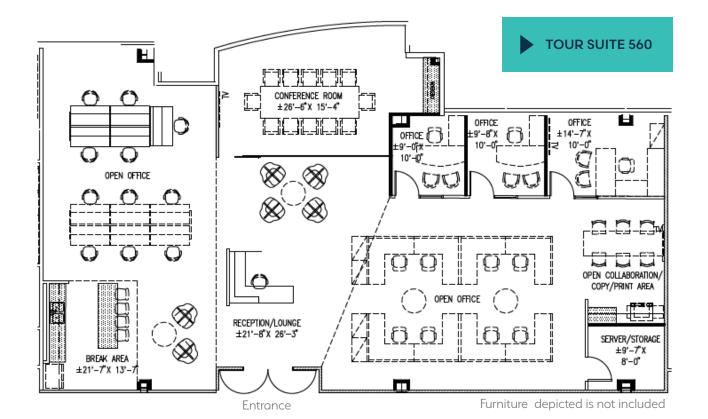

#### 4,941 RSF

- Reception area
- Conference room
- 8 private offices
- Copy/print area
- Break room
- IT room

Suite 520 can be combined with Suites 500, 540 & 560 for  $\pm 17,801$  RSF