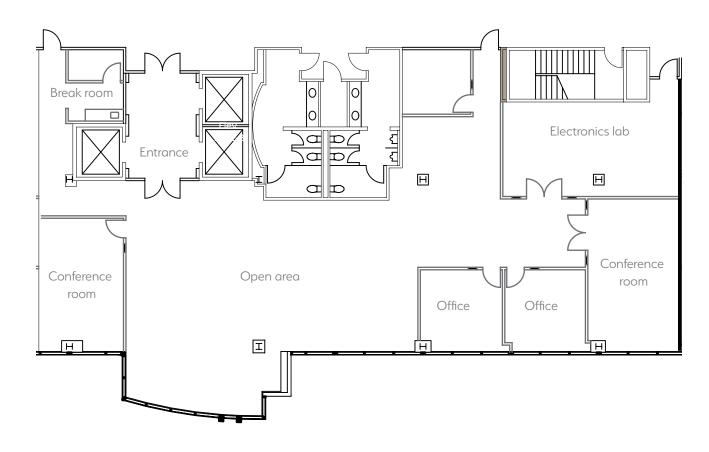

### 5,418 RSF

- Conference room
- 2 private offices
- Electronics lab
- Open office area
- Break room
- IT room