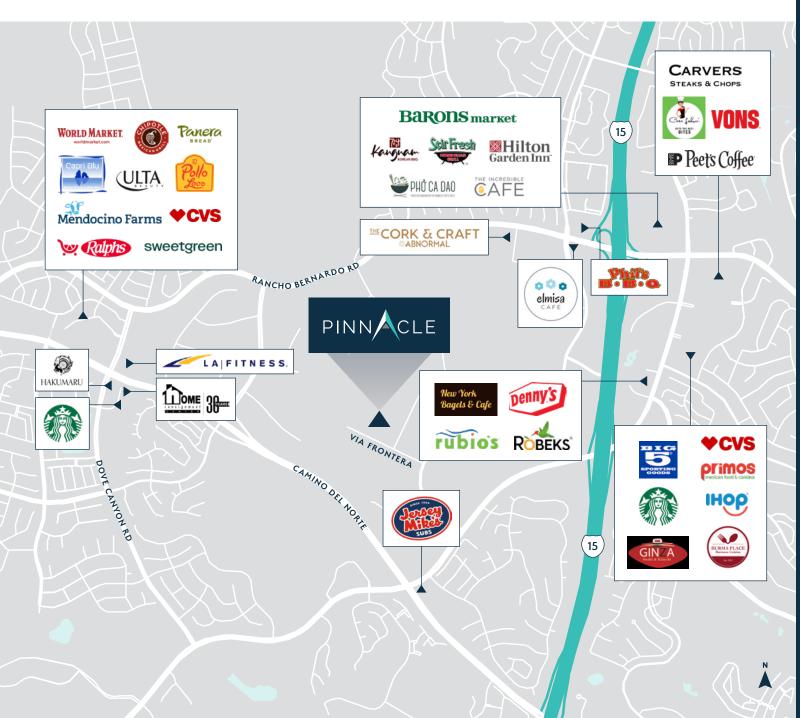

private offices

- Break area
- Production area
- IT/Storage room













#### 4,941 RSF

- Reception area
- Conference room
- 8 private offices
- Copy/print area
- Break room
- IT room



Suite 520 can be combined with Suites 500, 540 & 560 for  $\pm 17,801$  RSF









#### 5,316 RSF

- 2 conference rooms
- 3 private offices
- Electronics lab
- Open office area
- Break room

**Suite 540** can be combined with **Suites 500, 520 & 560** for **±17,801 RSF** 







#### 3,685 RSF

- Prominent double-door entrance directly off elevator lobby
- High-end top floor space with scenic views
- Exposed ceiling & concrete floors

- Conference room
- 3 private offices
- IT/storage room
- Upgraded materials and finishes













#### **5th Floor** Suite Combinations



#### Area AMENITIES



# PINNCLE

10920 Via Frontera San Diego, CA 92127

Pinnaclerb.com



#### **TIM OLSON**

+1 858 410 1253 tim.olson@jll.com RE license#01364117

#### **JAY ALEXANDER**

+1 858 410 1188 jay.alexander@jll.com RE license #01019910

#### **GREG MOORE**

+1 858 410 6367 greg.moore@jll.com RE license #02068852

#### Lincoln INNOVATUS

Although information has been obtained from sources deemed reliable, neither Owner nor JLL makes any guarantees, warranties or representations, express or implied, as to the completeness or accuracy as to the information contained herein. Any projections, opinions, assumptions or estimates used are for example only. There may be differences between projected and actual results, and those differences may be material. The Property may be withdrawn without notice. Ne