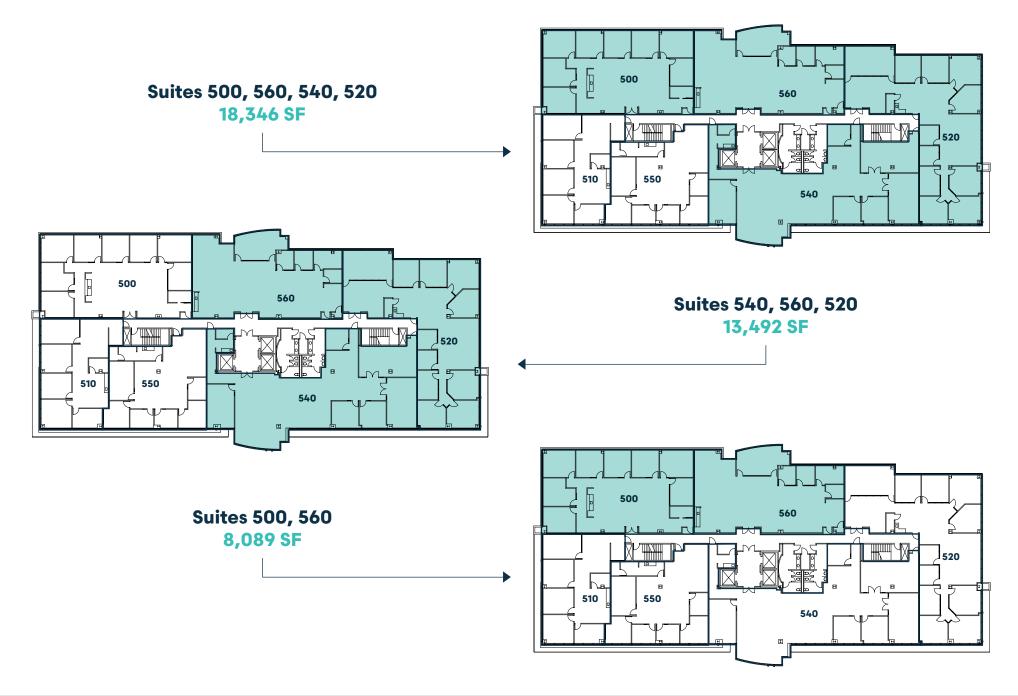

#### 4,941 RSF

- Reception area
- Conference room
- 8 private offices
- Copy/print area
- Break room
- IT room

Suite 520 can be combined with Suites 500, 540 & 560 for  $\pm 17,801$  RSF

#### 5,316 RSF

- 2 conference rooms
- 3 private offices
- Electronics lab
- Open office area
- Break room

**Suite 540** can be combined with **Suites 500, 520 & 560** for **±17,801 RSF** 

#### **5th Floor** Suite Combinations