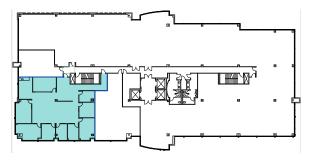

#### 2nd Floor Suite 210

### 3,965 RSF

- Reception area
- Conference room
- 7 private offices
- Open office area
- Break room
- IT/storage room