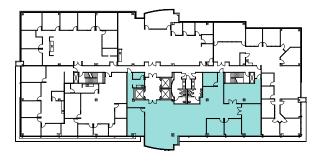

#### 1st Floor \ Suite 110

### 5,418 RSF

- Conference room
- 2 private offices
- Electronics lab
- Open office area
- Break room
- IT room