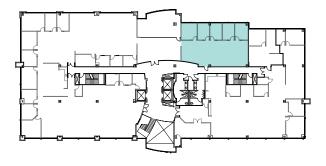

#### 1st Floor \ Suite 110

## 5,004 RSF

- Reception area
- Conference room
- 10 private offices
- Training room
- Break room
- IT/Storage