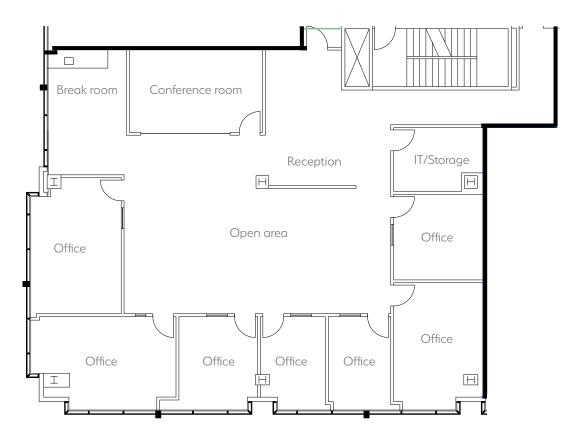

### 3,965 RSF

- Reception area
- Conference room
- 7 private offices
- Open office area
- Break room
- IT/storage room