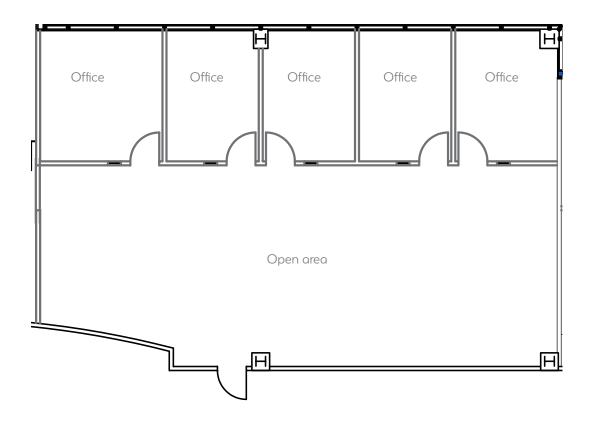

## 5,004 RSF

- Reception area
- Conference room
- 10 private offices
- Training room
- Break room
- IT/Storage