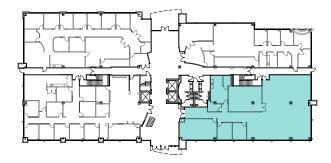

#### 1st Floor \ Suite 110

### 5,418 RSF

- Conference room
- 2 private offices
- Electronics lab
- Open office area
- Break room
- IT room