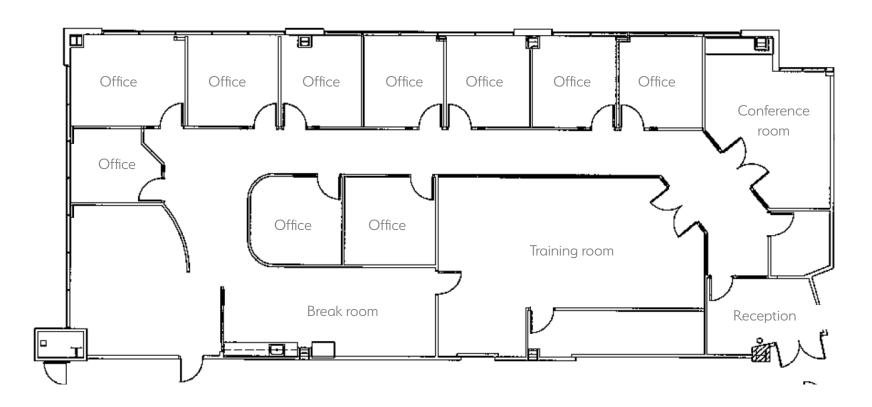

## 5,004 RSF

- Reception area
- Conference room
- 10 private offices
- Training room
- Break room
- IT/Storage