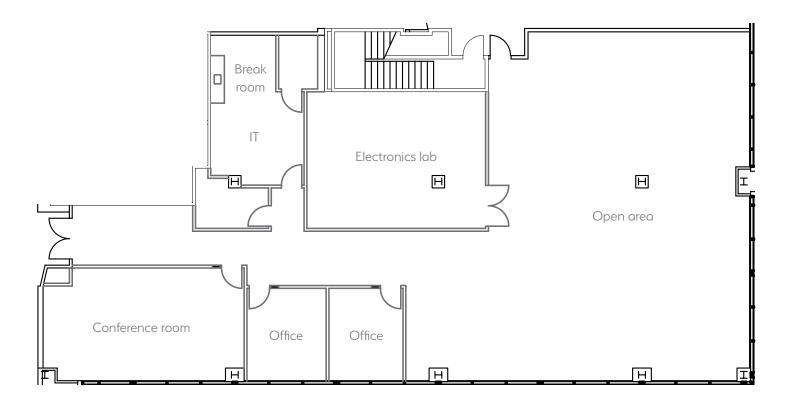

### 5,418 RSF

- Conference room
- 2 private offices
- Electronics lab
- Open office area
- Break room
- IT room