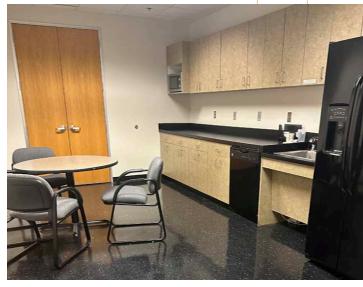

## ±1,890 SF Office Space Available

**RECENTLY** renovated suite

**±22,172 RBA** two-story office building

**BUILT** 1999

FREE underground parking

**ZONING** C-O/G-O (commercial office/general office) City of Phoenix

### **BUILDING AVAILABLE SPACE**

| Suite | SF     | Rate        | Availability                  |
|-------|--------|-------------|-------------------------------|
| 202   | ±1,890 | \$27.50 FSG | Available with 30 days notice |