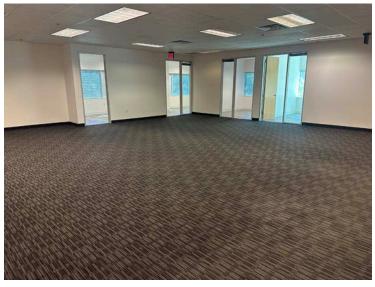

## ±1,890 SF Office Space Available

**RECENTLY** renovated suite

**±22,172 RBA** two-story office building

**BUILT** 1999

FREE underground parking

**ZONING** C-O/G-O (commercial office/general office) City of Phoenix

### **BUILDING AVAILABLE SPACE**

| Suite | SF     | Rate        | Availability                  |
|-------|--------|-------------|-------------------------------|
| 202   | ±1,890 | \$27.50 FSG | Available with 30 days notice |