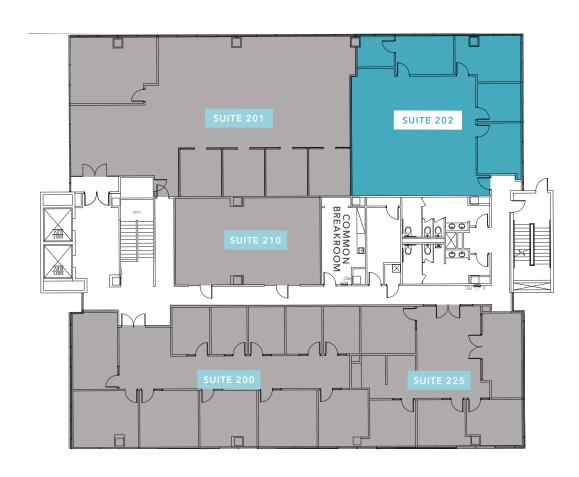

### **BUILDING AVAILABLE SPACE**

| Suite | SF     | Rate        | Availability                  |
|-------|--------|-------------|-------------------------------|
| 202   | ±1,890 | \$27.50 FSG | Available with 30 days notice |