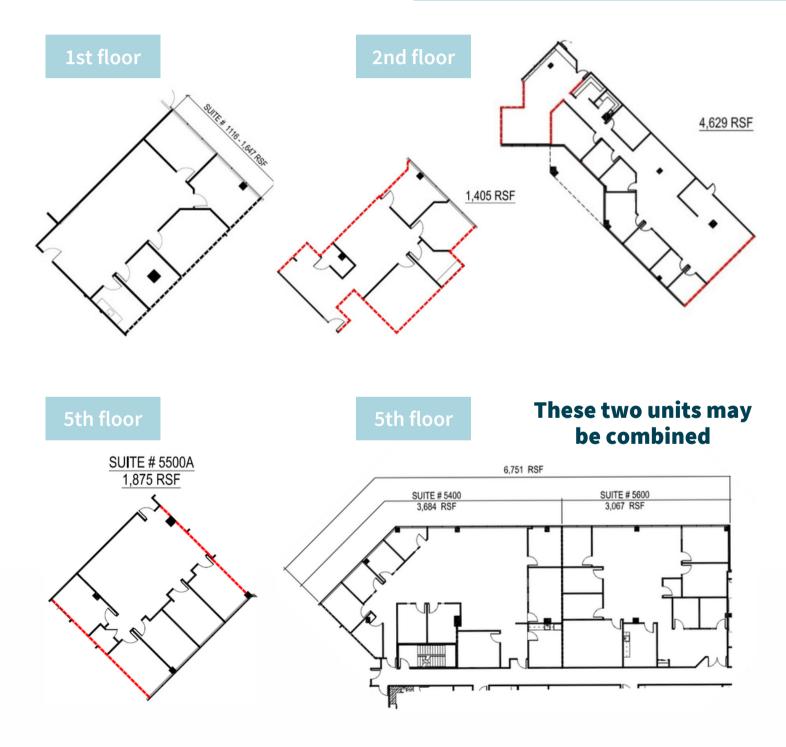

# **Floorplans/Availability** 1,405 - 6,751 RSF

Class A office building with 24-hour security surveillance, card access system, and public bus transportation at front entrance.