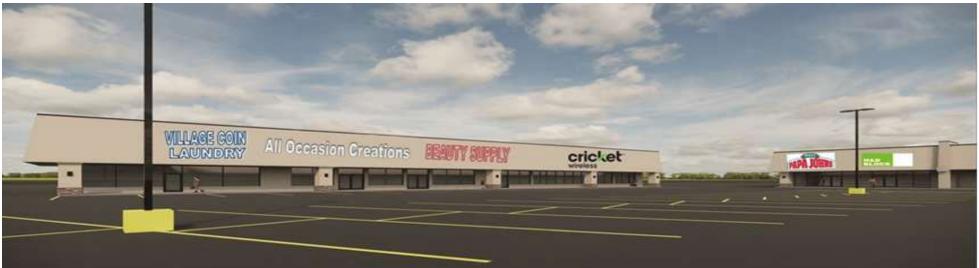

### PROPERTY HIGHLIGHTS

- Established Shopping Center in the heart of Wetumpka
- New Façade New LED lighting, New Parking Lot and more
- Anchor Tenants: Winn-Dixie, KFC, McDonald's & Adams Drugs.
- Rare Vacancy
- Major Thoroughfare US-Hwy 231

- US- HWY 231 Traffic Counts of 37,600± VPD in front of Winn Dixie,
- US- HWY 231 Traffic Counts of 36,600± VPD in front of The Wind Creek Casino
- 0.5± Miles to Wind Creek Casino
- Be a part of Wetumpka's growing business population