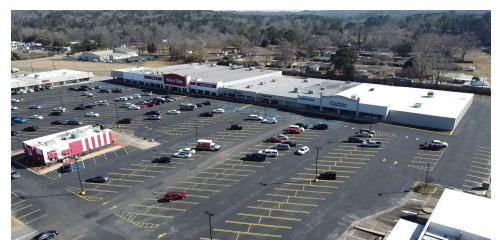

## **Executive Summary**

| OFFERING SUMMARY |                        |  |
|------------------|------------------------|--|
| Available SF:    | 1,265 - 27,140 SF      |  |
| Lease Rate:      | Contact Agent          |  |
| Lot Size:        | ±9.54 Acres            |  |
| Building Size:   | ±94,549                |  |
| Zoning:          | B-1 (General Business) |  |

### PROPERTY HIGHLIGHTS

- Established Shopping Center in the heart of Wetumpka
- New Façade New LED lighting, New Parking Lot and more
- Anchor Tenants: Winn-Dixie, KFC, McDonald's & Adams Drugs.
- Rare Vacancy
- Major Thoroughfare US-Hwy 231

- US- HWY 231 Traffic Counts of 37,600± VPD in front of Winn Dixie,
- US- HWY 231 Traffic Counts of 36,600± VPD in front of The Wind Creek Casino
- 0.5± Miles to Wind Creek Casino
- Be a part of Wetumpka's growing business population