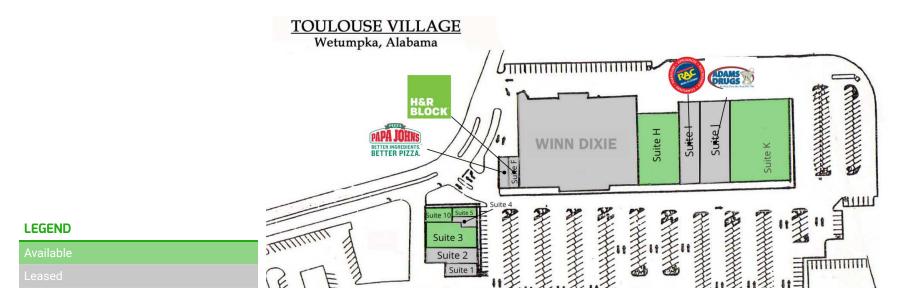

## **Available Spaces**

### LEASE INFORMATION

| Lease Type:  | Negotiable; NNN   | Lease Term: | Negotiable    |
|--------------|-------------------|-------------|---------------|
| Total Space: | 1,265 - 27,140 SF | Lease Rate: | Contact Agent |

### AVAILABLE SPACES

| SUITE      | TENANT    | SIZE      | ТҮРЕ       | RATE          | DESCRIPTION                              |
|------------|-----------|-----------|------------|---------------|------------------------------------------|
| Suite 3    | Available | 2,500 SF  | Negotiable | Contact Agent | Retail Space                             |
| Suite 5 B  | Available | 1,265 SF  | Negotiable | Contact Agent | Retail Space with Drive Thru             |
| Suite 10 C | Available | 2,075 SF  | NNN        | Contact Agent | Storage, With roll-up door and restroom. |
| Suite-H    | Available | 9,800 SF  | Negotiable | Contact Agent | Large Retail Space                       |
| К          | Available | 27,140 SF | Negotiable | Contact Agent | Big Box Retail Space                     |