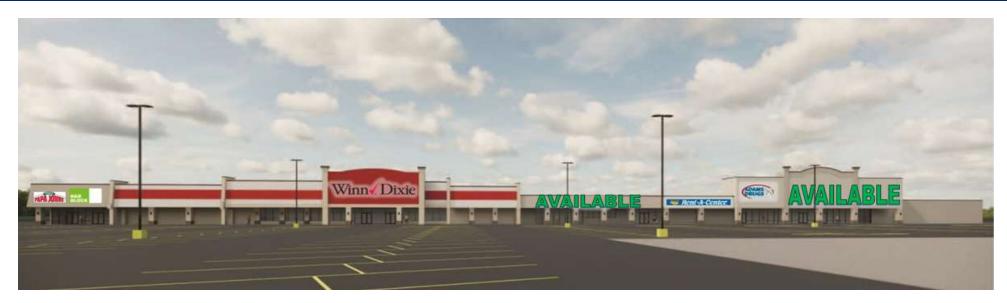

## **Available Spaces**

### LEASE INFORMATION

| Lease Type:  | Negotiable; NNN   | Lease Term: | Negotiable    |
|--------------|-------------------|-------------|---------------|
| Total Space: | 1,265 - 27,140 SF | Lease Rate: | Contact Agent |

### AVAILABLE SPACES

| SUITE      | TENANT    | SIZE      | ТҮРЕ       | RATE          | DESCRIPTION                              |
|------------|-----------|-----------|------------|---------------|------------------------------------------|
| Suite 3    | Available | 2,500 SF  | Negotiable | Contact Agent | Retail Space                             |
| Suite 5 B  | Available | 1,265 SF  | Negotiable | Contact Agent | Retail Space with Drive Thru             |
| Suite 10 C | Available | 2,075 SF  | NNN        | Contact Agent | Storage, With roll-up door and restroom. |
| Suite-H    | Available | 9,800 SF  | Negotiable | Contact Agent | Large Retail Space                       |
| К          | Available | 27,140 SF | Negotiable | Contact Agent | Big Box Retail Space                     |