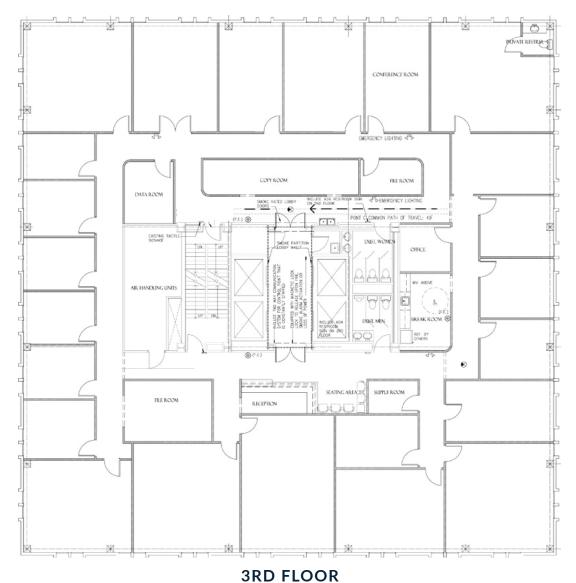

## FOR LEASE REGENCY TOWER

9550 REGENCY SQUARE BOULEVARD • JACKSONVILLE, FL 32225

AVAILABLE 3RD FLOOR + 9,401 SF

9550 REGENCY SQUARE BOULEVARD • JACKSONVILLE, FL 32225