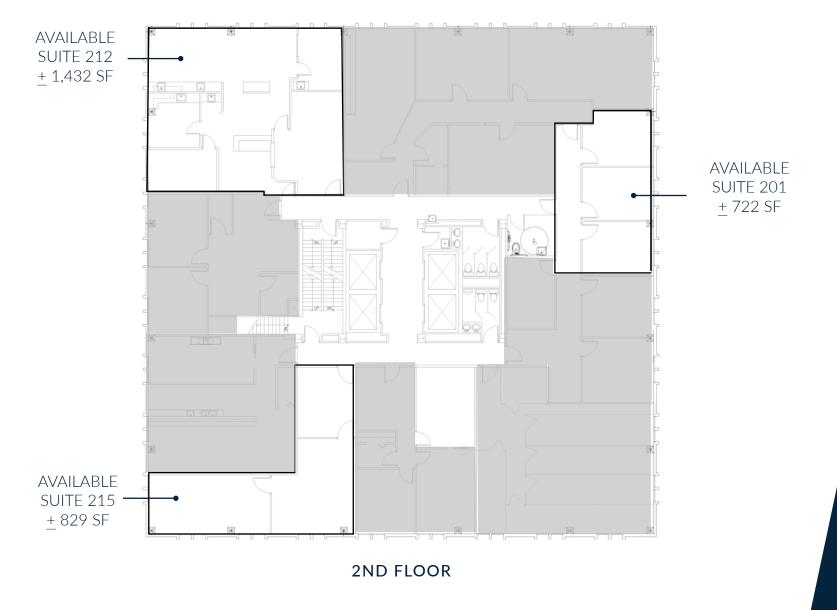

#### **BUILDING FEATURES**

| TOTAL SQ. FT.   | 120,404 SF       |
|-----------------|------------------|
|                 |                  |
| TOTAL AVAILABLE | ±700 - 30,000 SF |
|                 |                  |
| LEASE RATE      | NEGOTIABLE       |
|                 |                  |
| ZONING          | CCG-1            |
|                 |                  |