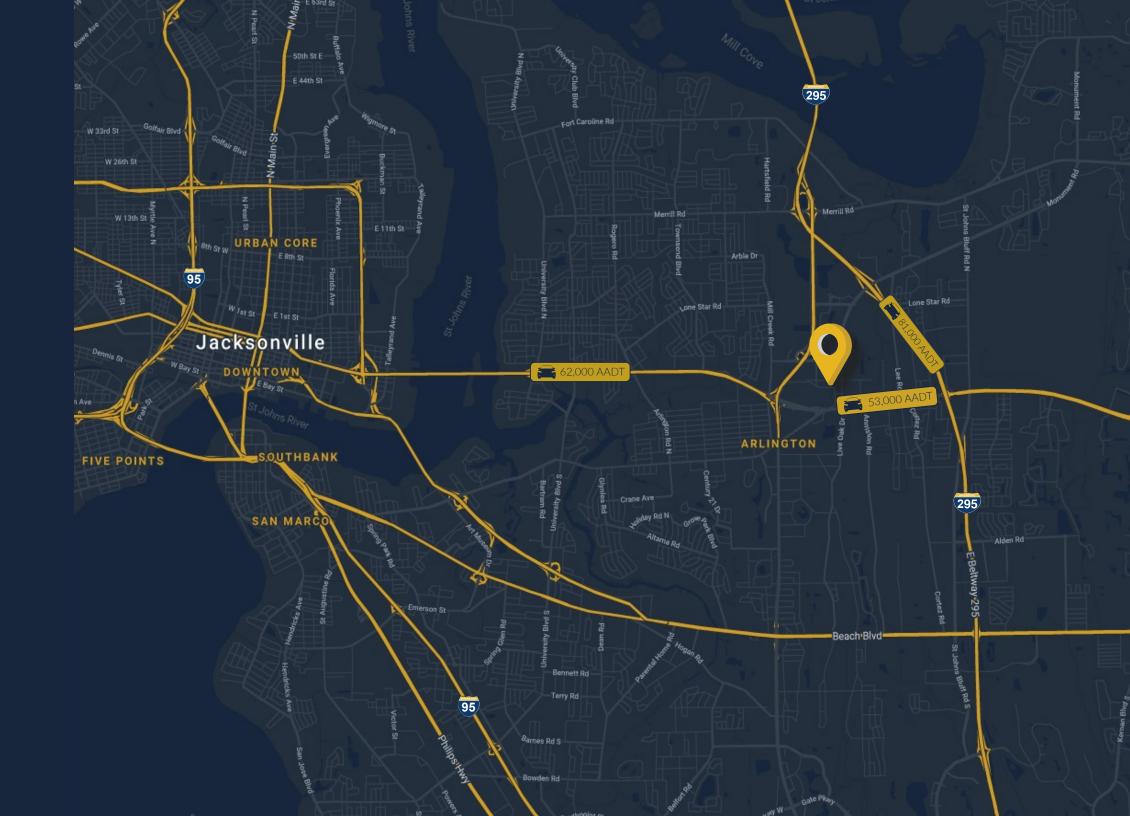

#### **PROPERTY HIGHLIGHTS**

- Convenient Southside access to and from Beaches via Atlantic Blvd. or Wonderwood Expressway, to the Northside via the Dames Point Bridge. Three blocks to I-95 intechange.
- Reserved, covered parking available in the adjacent garage as well as abundant surface parking.