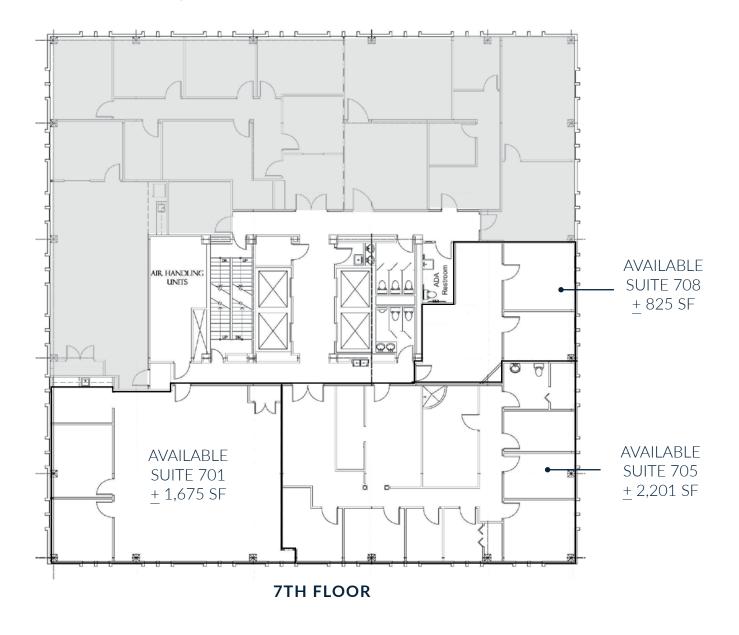

# FOR LEASE REGENCY TOWER

9550 REGENCY SQUARE BOULEVARD • JACKSONVILLE, FL 32225