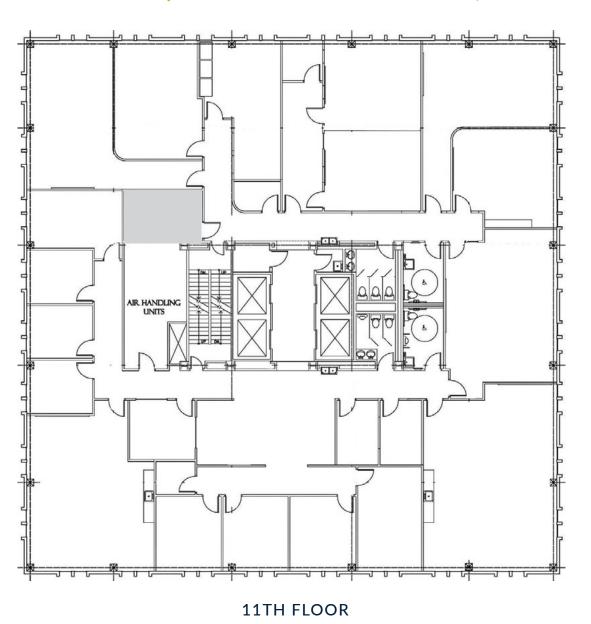

### REGENCY TOWER

9550 REGENCY SQUARE BOULEVARD • JACKSONVILLE, FL 32225

AVAILABLE 11TH FLOOR + 9,904 SF