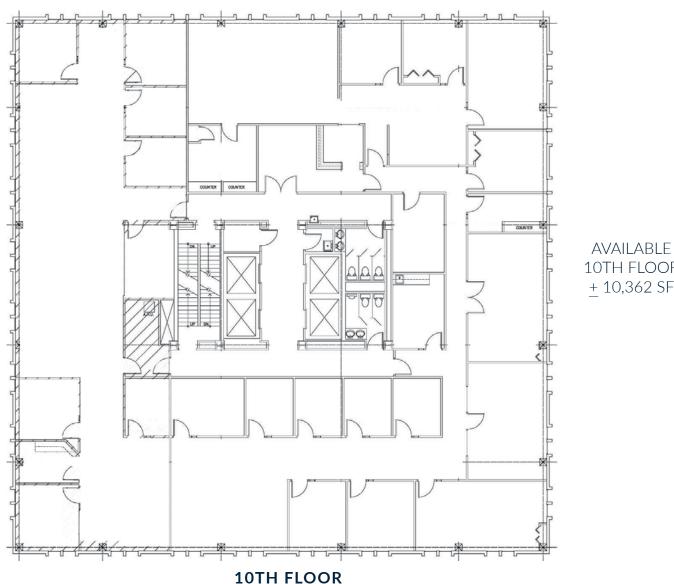

#### FOR LEASE **REGENCY TOWER**

9550 REGENCY SQUARE BOULEVARD • JACKSONVILLE, FL 32225

10TH FLOOR + 10,362 SF