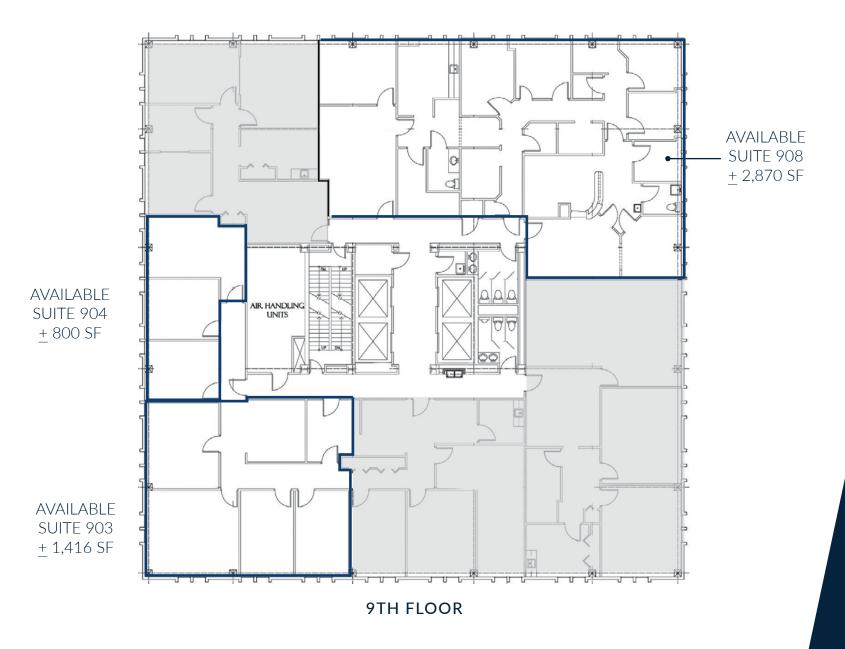

# FOR LEASE REGENCY TOWER

9550 REGENCY SQUARE BOULEVARD • JACKSONVILLE, FL 32225