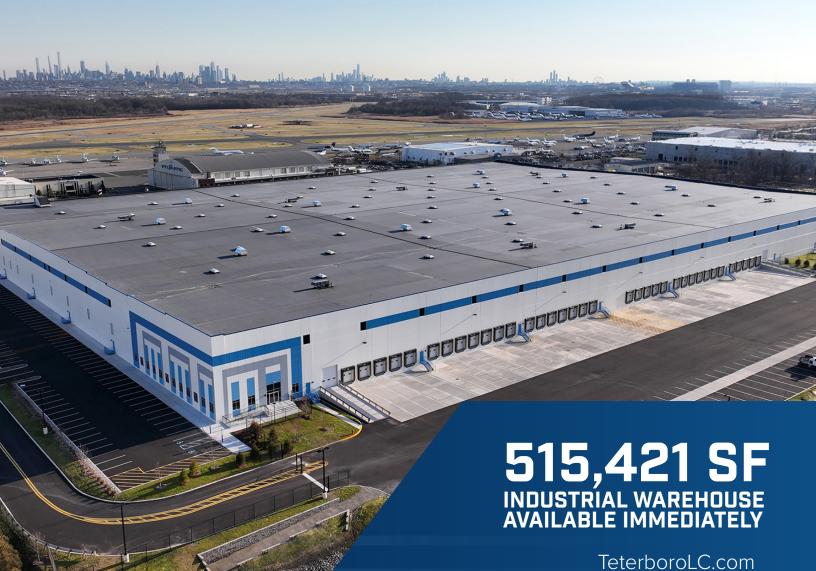

## VERSATILE CROSS-DOCK DISTRIBUTION CENTER

Teterboro Logistics Center is the key to unlocking your logistics potential. Spanning 515,421 SF, this state-of-the-art industrial development occupies a prime location in the heart of the Meadowlands. This premier property is conveniently situated off Route 17 and within a 4-mile radius of Routes 3, 46, 80, and the New Jersey Turnpike (I-95). With a skilled labor pool and the ability to effortlessly serve the Boston to Washington, DC corridor, TLC is poised to excel in meeting the last-mile delivery demands of the New York City metro area, establishing itself as the driving force of supply chain success.

### **BUILDING PLAN & SPECS**

BUILDING SIZE/AVAILABLE SPACE

515,421 SF

(MAY DIVIDE)

OFFICE

TO SUIT

LOADING

79 + 4 FUTURE DOCK DOORS