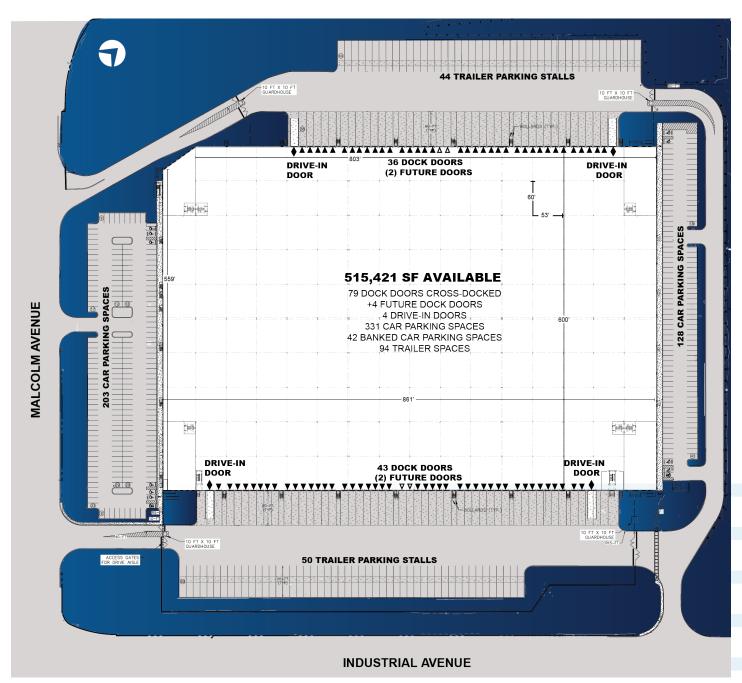

### **BUILDING PLAN & SPECS**

BUILDING SIZE/AVAILABLE SPACE

515,421 SF

(MAY DIVIDE)

OFFICE

TO SUIT

LOADING

79 + 4 FUTURE DOCK DOORS

DRIVE-INS

**4 DRIVE-INS** 

SPEED BAY

**60**'

SPRINKLER

**ESFR** 

POWER

3-PHASE CAPACITY, 2,000 AMPS

277/480 VOLT

TRAILER PARKING

94 STALLS

CEILING HEIGHT

40' CLEAR

CAR PARKING

331 SPACES

(42 BANKED SPACES)

COLUMN SPACING

53' X 60'

FLOORING

**8" CONCRETE SLAB** 

TETERBORO LOGISTICS CENTER IS DESIGNED TO CATER TO BUSINESSES OF ALL SIZES, WE PROVIDE THE ULTIMATE FLEXIBILITY TO SUIT YOUR NEEDS. FROM FULL-BUILDING OCCUPANCY TO AS SMALL AS 97K SF, WE OFFER VERSATILE OPTIONS THAT PERFECTLY ALIGN WITH YOUR NEEDS.