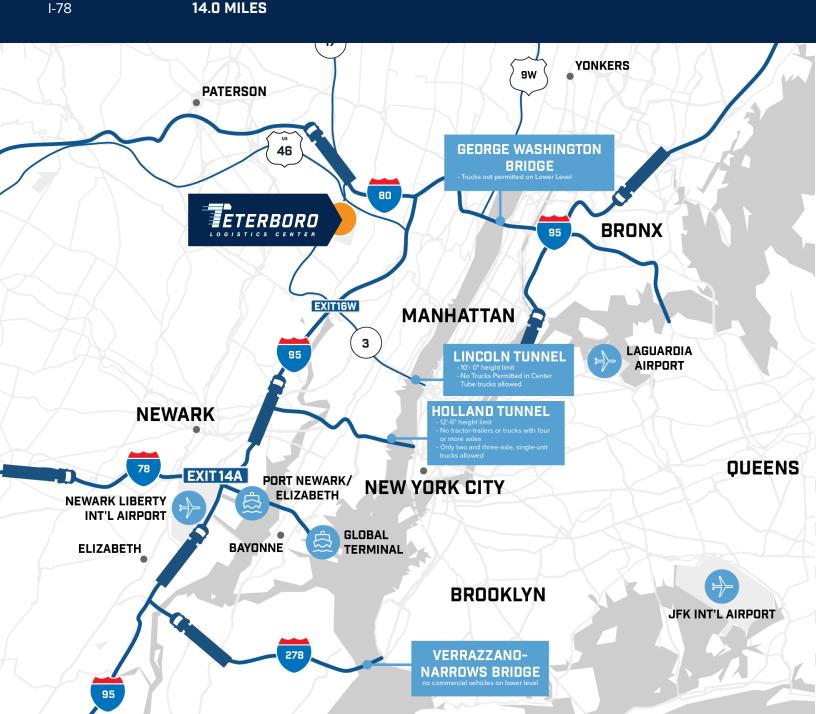

## DISCOVER SEAMLESS CONNECTIVITY

Strategically situated in the sought-after Meadowlands region, Teterboro Logistics Center, offers unparalleled accessibility with its immediate access to Route 17 and proximity to Routes 3, 46, 80, and the New Jersey Turnpike (I-95). Its strategic location effortlessly connects to key transport hubs including Port Newark/Elizabeth and Port New York New Jersey, as well as the dynamic New York Metropolitan Area, making it an ideal choice for businesses in search of convenient connectivity.

### **DRIVE TIMES**

Rte 17 **0.2 MILES** George Washington Newark Airport **16.0 MILES** 

Rte 3 **4.0 MILES** Verrazzano-Narrows

I-280 (15W) **10.0 MILES** Bridge **28.4 MILES** 

DAVID KNEE

+1 201 528 4440 david.knee@jll.com