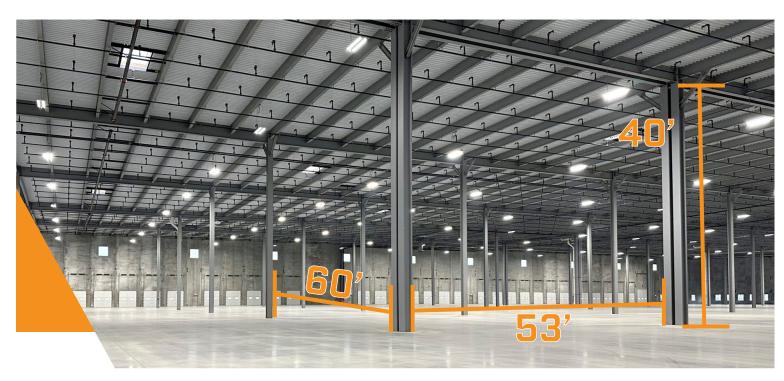

DRIVE-INS

**4 DRIVE-INS** 

SPEED BAY

**60**'

SPRINKLER

**ESFR** 

POWER

3-PHASE CAPACITY, 2,000 AMPS

277/480 VOLT

TRAILER PARKING

94 STALLS

CEILING HEIGHT

40' CLEAR

CAR PARKING

331 SPACES

(42 BANKED SPACES)

COLUMN SPACING

53' X 60'

FLOORING

**8" CONCRETE SLAB** 

TETERBORO LOGISTICS CENTER IS DESIGNED TO CATER TO BUSINESSES OF ALL SIZES, WE PROVIDE THE ULTIMATE FLEXIBILITY TO SUIT YOUR NEEDS. FROM FULL-BUILDING OCCUPANCY TO AS SMALL AS 97K SF, WE OFFER VERSATILE OPTIONS THAT PERFECTLY ALIGN WITH YOUR NEEDS.