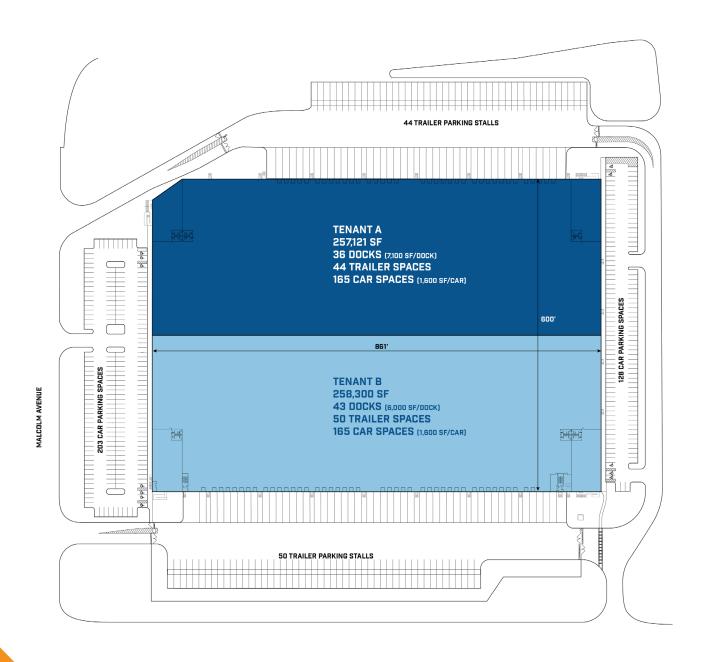

of the New York City metro area, establishing itself as the driving force of supply chain success.

### **BUILDING PLAN & SPECS**

BUILDING SIZE/AVAILABLE SPACE

515,421 SF

(MAY DIVIDE)

OFFICE

TO SUIT

LOADING

79 + 4 FUTURE DOCK DOORS

DRIVE-INS

**4 DRIVE-INS** 

SPEED BAY

**60**'

SPRINKLER

**ESFR** 

POWER

3-PHASE CAPACITY, 2,000 AMPS

277/480 VOLT

TRAILER PARKING

94 STALLS

CEILING HEIGHT

40' CLEAR

CAR PARKING

331 SPACES

(42 BANKED SPACES)

COLUMN SPACING

53' X 60'

FLOORING

**8" CONCRETE SLAB** 









TETERBORO LOGISTICS CENTER IS DESIGNED TO CATER TO BUSINESSES OF ALL SIZES, WE PROVIDE THE ULTIMATE FLEXIBILITY TO SUIT YOUR NEEDS. FROM FULL-BUILDING OCCUPANCY TO AS SMALL AS 97K SF, WE OFFER VERSATILE OPTIONS THAT PERFECTLY ALIGN WITH YOUR NEEDS.

#### **OPTION 1**



#### **OPTION 2**



### MAXIMIZE SAVINGS WITH ELEVATED EFFICIENCY

### 1 MALCOLM AVE | 515,421 SF





### DIVERSE LABOR SUPPLY

|     |                                                        | 10 MILES  | 15 MILES  | 20 MILES   |
|-----|--------------------------------------------------------|-----------|-----------|------------|
| 888 | Total<br>population                                    | 4,663,766 | 8,873,004 | 12,903,955 |
|     | Total Labor Force                                      | 2,496,668 | 4,661,219 | 6,621,000  |
|     | Transportation/<br>Warehouse workers                   | 128,025   | 153,306   | 318,993    |
|     | Median warehouse hourly wage<br>(US median is \$19.52) | \$21.90   | \$21.96   | \$21.37    |
|     | Median household income<br>(US median is \$72,60