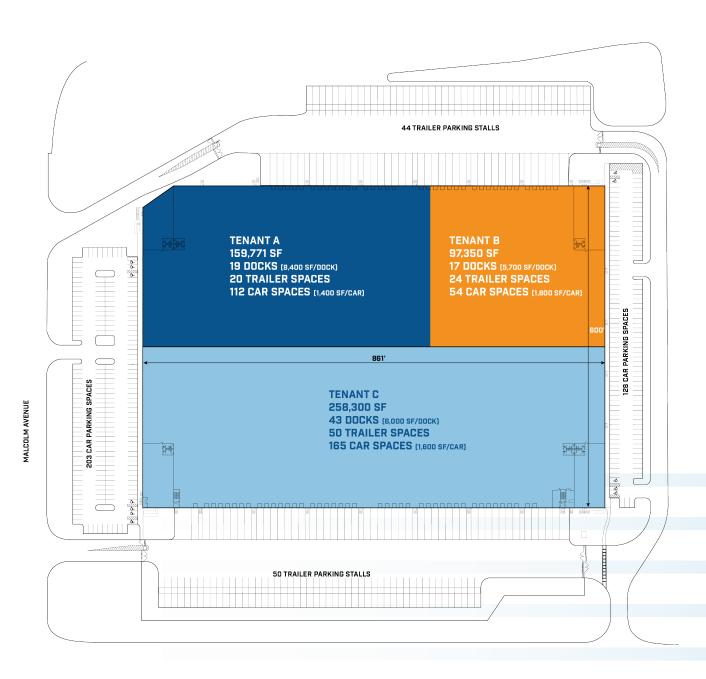

metro area, establishing itself as the driving force of supply chain success.

### **BUILDING PLAN & SPECS**

BUILDING SIZE/AVAILABLE SPACE

515,421 SF

(MAY DIVIDE)

OFFICE

TO SUIT

LOADING

79 + 4 FUTURE DOCK DOORS

DRIVE-INS

**4 DRIVE-INS** 

SPEED BAY

**60**'

SPRINKLER

**ESFR** 

POWER

3-PHASE CAPACITY, 2,000 AMPS

277/480 VOLT

TRAILER PARKING

94 STALLS

CEILING HEIGHT

40' CLEAR

CAR PARKING

331 SPACES

(42 BANKED SPACES)

COLUMN SPACING

53' X 60'

FLOORING

**8" CONCRETE SLAB** 









TETERBORO LOGISTICS CENTER IS DESIGNED TO CATER TO BUSINESSES OF ALL SIZES, WE PROVIDE THE ULTIMATE FLEXIBILITY TO SUIT YOUR NEEDS. FROM FULL-BUILDING OCCUPANCY TO AS SMALL AS 97K SF, WE OFFER VERSATILE OPTIONS THAT PERFECTLY ALIGN WITH YOUR NEEDS.

#### **OPTION 1**



#### **OPTION 2**



### MAXIMIZE SAVINGS WITH ELEVATED EFFICIENCY

### 1 MALCOLM AVE | 515,421 SF





### DIVERSE LABOR SUPPLY

|     |                                                        | 10 MILES  | 15 MILES  | 20 MILES   |
|-----|--------------------------------------------------------|-----------|-----------|------------|
| 888 | Total<br>population                                    | 4,663,766 | 8,873,004 | 12,903,955 |
|     | Total Labor Force                                      | 2,496,668 | 4,661,219 | 6,621,000  |
|     | Transportation/<br>Warehouse workers                   | 128,025   | 153,306   | 318,993    |
|     | Median warehouse hourly wage<br>(US median is \$19.52) | \$21.90   | \$21.96   | \$21.37    |
|     | Median household income<br>(US median is \$72,603)     | \$77,649  |