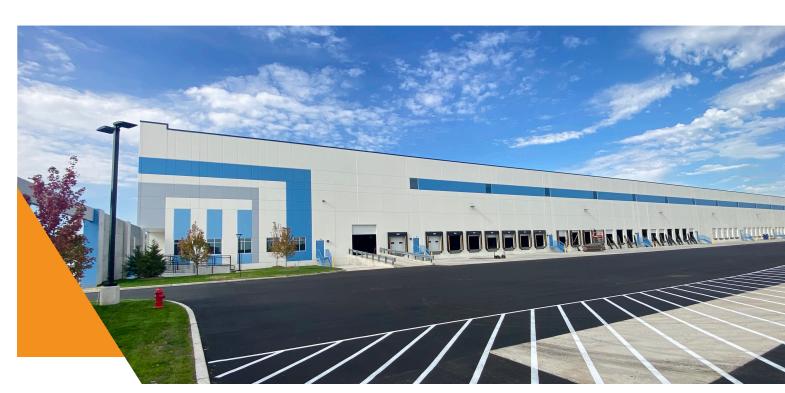

## VERSATILE CROSS-DOCK DISTRIBUTION CENTER

Teterboro Logistics Center is the key to unlocking your logistics potential. Spanning 515,421 SF, this state-of-the-art industrial development occupies a prime location in the heart of the Meadowlands. This premier property is conveniently situated off Route 17 and within a 4-mile radius of Routes 3, 46, 80, and the New Jersey Turnpike (I-95). With a skilled labor pool and the ability to effortlessly serve the Boston to Washington, DC corridor, TLC is poised to excel in meeting the last-mile delivery demands of the New York City metro area, establishing itself as the driving force of supply chain success.

### **BUILDING PLAN & SPECS**

BUILDING SIZE/AVAILABLE SPACE

515,421 SF

(MAY DIVIDE)

OFFICE

TO SUIT

LOADING

79 + 4 FUTURE DOCK DOORS