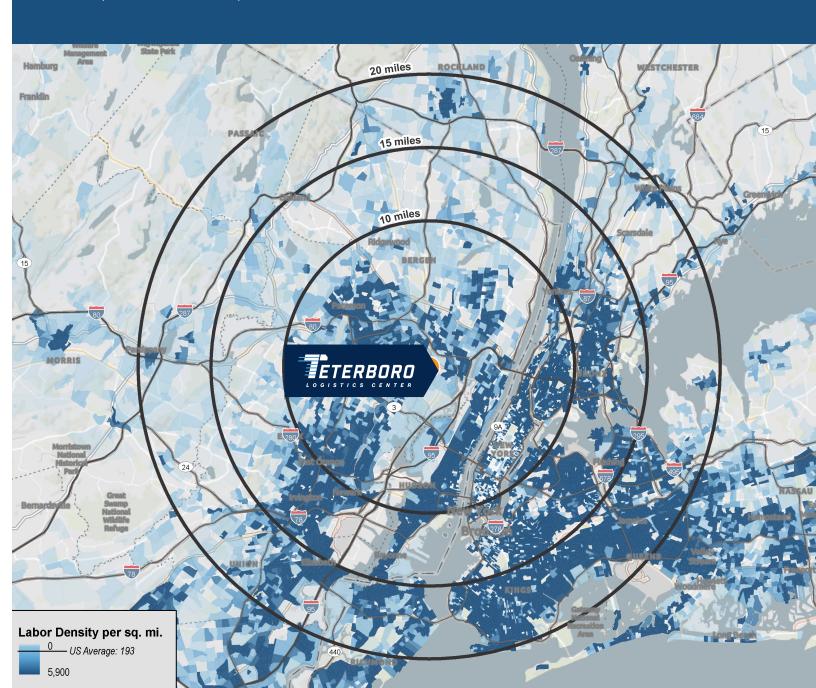

### DIVERSE LABOR SUPPLY

|     |                                                        | 10 MILES  | 15 MILES  | 20 MILES   |
|-----|--------------------------------------------------------|-----------|-----------|------------|
| 888 | Total<br>population                                    | 4,663,766 | 8,873,004 | 12,903,955 |
|     | Total Labor Force                                      | 2,496,668 | 4,661,219 | 6,621,000  |
|     | Transportation/<br>Warehouse workers                   | 128,025   | 153,306   | 318,993    |
|     | Median warehouse hourly wage<br>(US median is \$19.52) | \$21.90   | \$21.96   | \$21.37    |
|     | Median household income<br>(US median is \$72,603)     | \$77,649  | \$76,512  | \$77;182   |