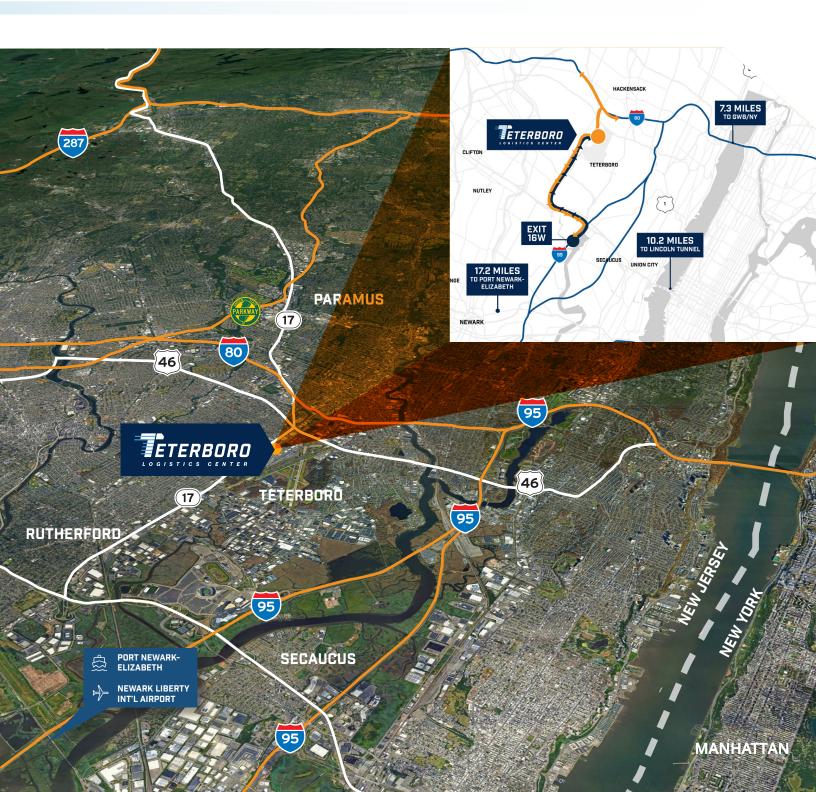

## DISCOVER SEAMLESS CONNECTIVITY

Strategically situated in the sought-after Meadowlands region, Teterboro Logistics Center, offers unparalleled accessibility with its immediate access to Route 17 and proximity to Routes 3, 46, 80, and the New Jersey Turnpike (I-95). Its strategic location effortlessly connects to key transport hubs including Port Newark/Elizabeth and Port New York New Jersey, as well as the dynamic New York Metropolitan Area, making it an ideal choice for businesses in search of convenient connectivity.

### **DRIVE TIMES**

Rte 17 **0.2 MILES** George Washington Newark Airport **16.0 MILES** 

Rte 3 **4.0 MILES** Verrazzano-Narrows

I-280 (15W) **10.0 MILES** Bridge **28.4 MILES** 

DAVID KNEE

+1 201 528 4440 david.knee@jll.com