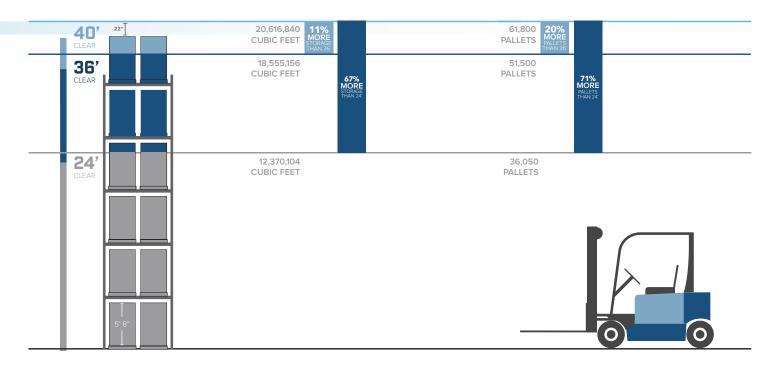

277/480 VOLT

TRAILER PARKING

94 STALLS

CEILING HEIGHT

40' CLEAR

CAR PARKING

331 SPACES

(42 BANKED SPACES)

### MAXIMIZE SAVINGS WITH ELEVATED EFFICIENCY