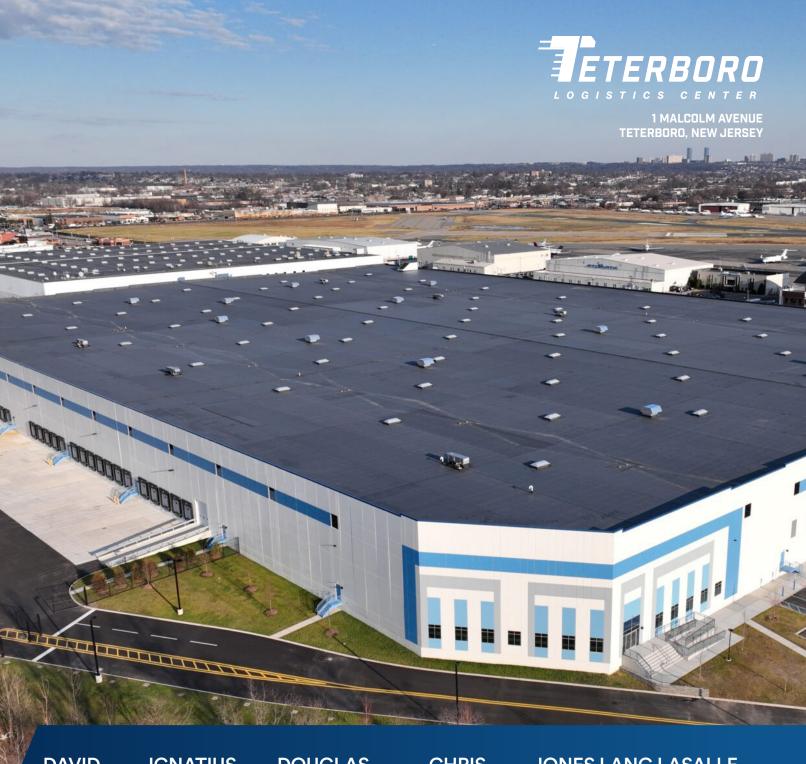

## VERSATILE CROSS-DOCK DISTRIBUTION CENTER

Teterboro Logistics Center is the key to unlocking your logistics potential. Spanning 515,421 SF, this state-of-the-art industrial development occupies a prime location in the heart of the Meadowlands. This premier property is conveniently situated off Route 17 and within a 4-mile radius of Routes 3, 46, 80, and the New Jersey Turnpike (I-95). With a skilled labor pool and the ability to effortlessly serve the Boston to Washington, DC corridor, TLC is poised to excel in meeting the last-mile delivery demands of the New York City metro area, establishing itself as the driving force of supply chain success.

### 1 MALCOLM AVE | 515,421 SF