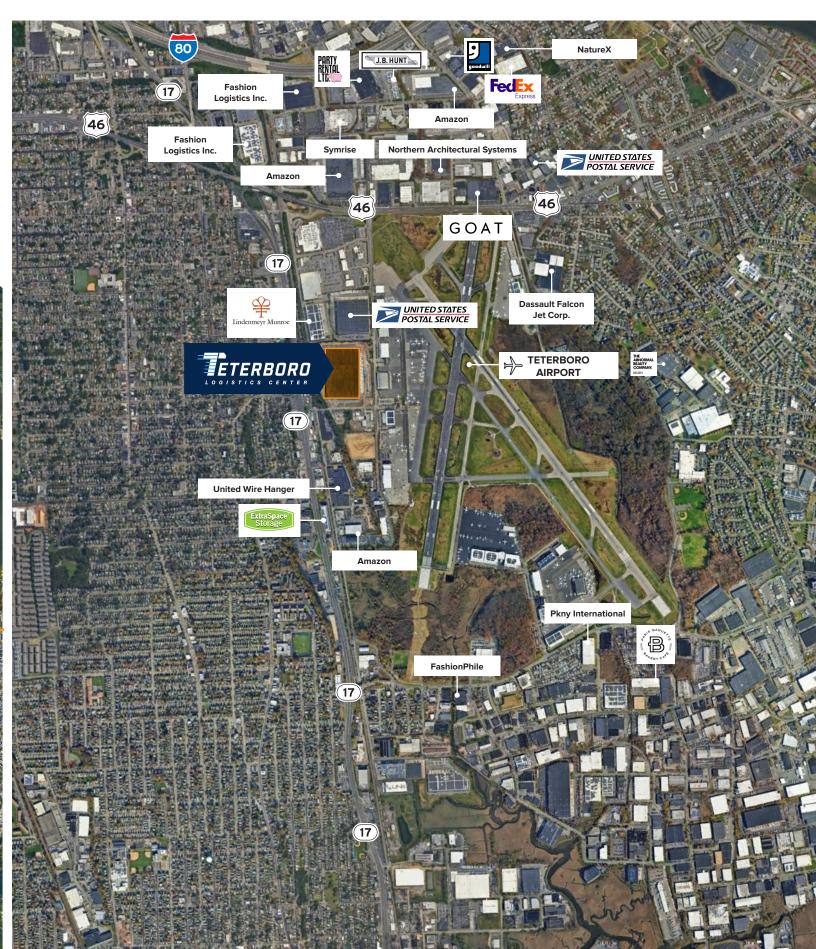

| 128,025   | 153,306   | 318,993    |
|     | Median warehouse hourly wage<br>(US median is \$19.52) | \$21.90   | \$21.96   | \$21.37    |
|     | Median household income<br>(US median is \$72,603)     | \$77,649  | \$76,512  | \$77;182   |



## DISCOVER SEAMLESS CONNECTIVITY

Strategically situated in the sought-after Meadowlands region, Teterboro Logistics Center, offers unparalleled accessibility with its immediate access to Route 17 and proximity to Routes 3, 46, 80, and the New Jersey Turnpike (I-95). Its strategic location effortlessly connects to key transport hubs including Port Newark/Elizabeth and Port New York New Jersey, as well as the dynamic New York Metropolitan Area, making it an ideal choice for businesses in search of convenient connectivity.



# CORPORATE NEIGHBORS



## EXPANSIVE CONSUMER REACH



# IMPRESSIVE REGIONAL DISTRIBUTION

### **DRIVE TIMES**

Rte 17 **0.2 MILES** George Washington Newark Airport **16.0 MILES** 

Rte 3 **4.0 MILES** Verrazzano-Narrows

I-280 (15W) **10.0 MILES** Bridge **28.4 MILES** 





DAVID KNEE

+1 201 528 4440 david.knee@jll.com

#### LESLIE LANNE

+1 732 357 7583 leslie.lanne@jll.com

### IGNATIUS ARMENIA

+1 201 528 4419 ignatius.armenia@jll.com

#### GARY POLITI

+1 908 391 9059 gary.politi@jll.com

### DOUGLAS RODENSTEIN

+1 617 893 0202 douglas.rodenstein@jll.com

### SETH GELDZAHLER

+1 201 404 5418 seth.geldzahler@jll.com

#### CHRIS HILE

+1 201 528 4416 chris.hile@jll.com

## JONES LANG LASALLE BROKERAGE, INC.

A licensed real estate broker 1 Meadowlands Plaza, Suite 804 East Rutherford, NJ 07073 +1 201 528