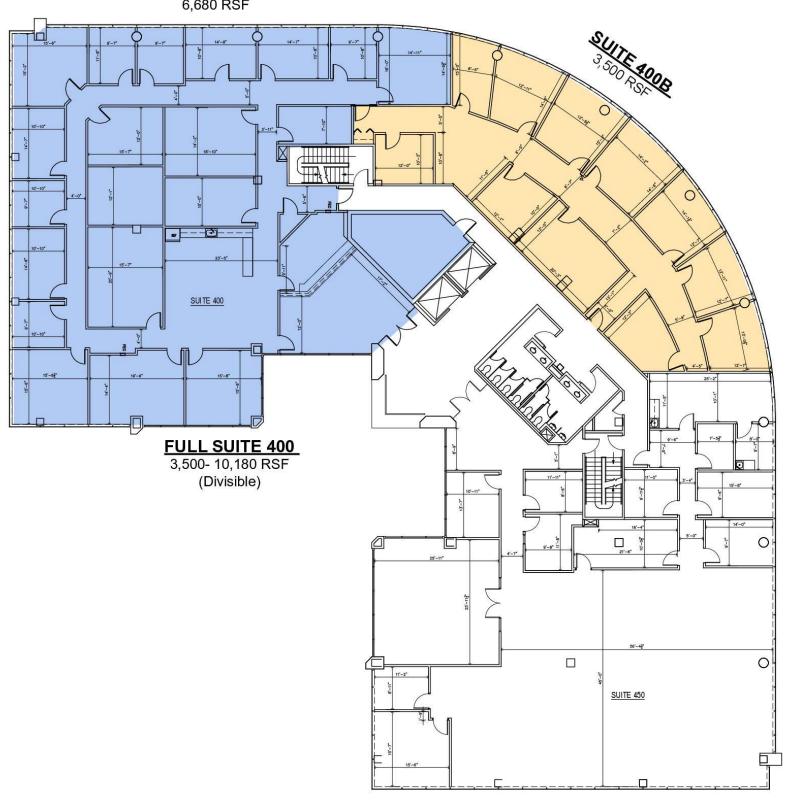

### For Lease

3,500 - 10,180 SF Office Space

# SUITE 400A 6,680 RSF

## For Lease

3,500 - 10,180 SF Office Space