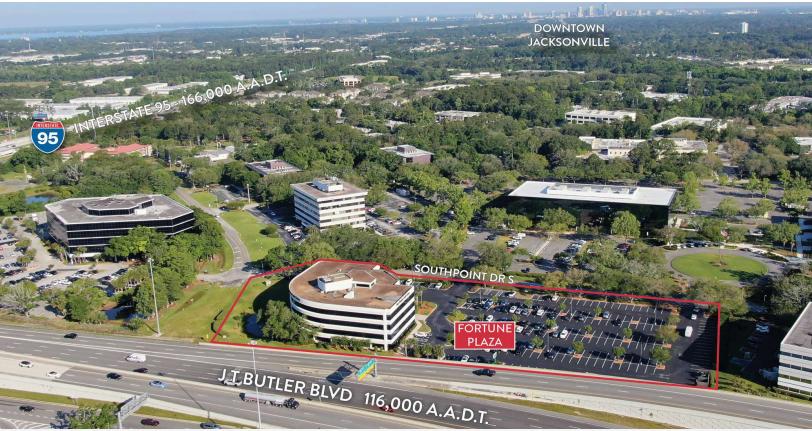

## Fortune Plaza

6622 Southpoint Drive South Jacksonville, Florida 32216

### **Property Overview**

Located in one of Jacksonville's best-performing submarkets, this world-class office and financial center sit on a 3.44-acre campus immediately accessible to the JTB\I-95 interchange.

### **Offering Summary**

| Lease Rate:    | \$21.00 SF/yr (Full Service)   |
|----------------|--------------------------------|
| Building Size: | 71,711 SF                      |
| Available SF:  | 3,500 - 10,180 SF              |
| Year Built:    | 1983                           |
| Lot Size:      | 3.52 Acres                     |
| Zoning:        | IBP (Industrial Business Park) |
| Parking:       | 3.7/1,000 SF                   |
| Traffic Count: | 116,000 AADT on JTB            |