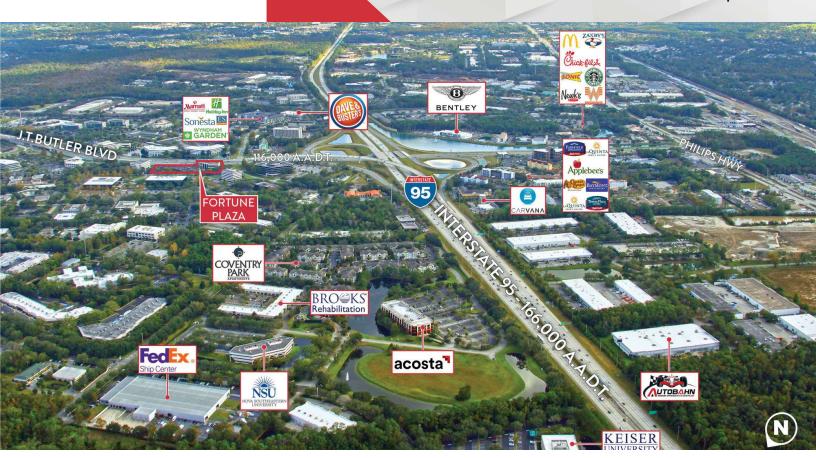

### **Property Highlights**

- Landmark Southpoint building highly visible from JTB & I-95
- Four-story atrium with water features & lush indoor landscape
- · On-site deli/cafe
- · Conveniently located near retail, restaurants & banking
- · Under new ownership
- · Abundant parking available

### **Property Overview**

Located in one of Jacksonville's best-performing submarkets, this world-class office and financial center sit on a 3.44-acre campus immediately accessible to the JTB\I-95 interchange.