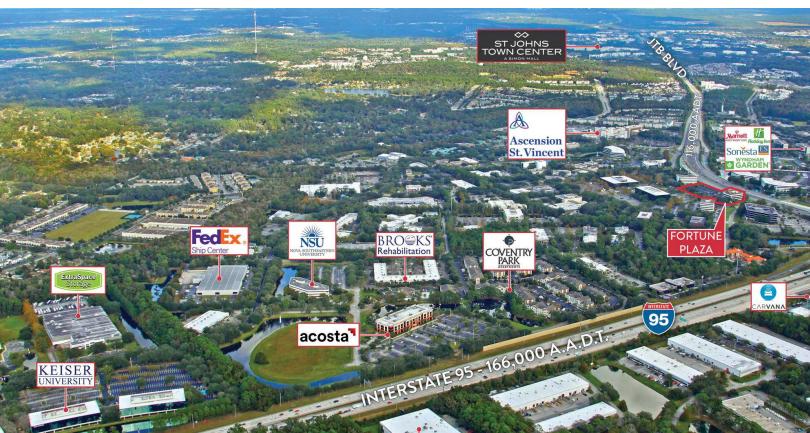

### **Property Highlights**

- Landmark Southpoint building highly visible from JTB & I-95
- Four-story atrium with water features & lush indoor landscape
- · On-site deli/cafe
- · Conveniently located near retail, restaurants & banking
- · Under new ownership
- · Abundant parking available

### **Property Overview**

Located in one of Jacksonville's best-performing submarkets, this world-class office and financial center sit on a 3.44-acre campus immediately accessible to the JTB\I-95 interchange.