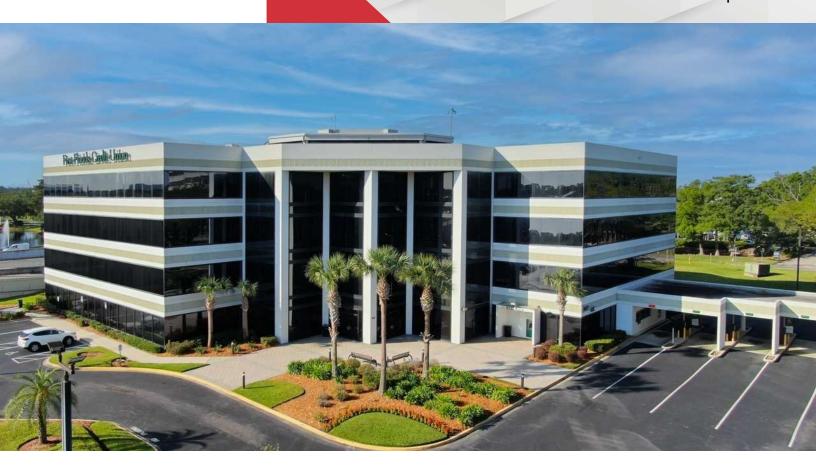

## Fortune Plaza

6622 Southpoint Drive South Jacksonville, Florida 32216

### **Property Highlights**

- Landmark Southpoint building highly visible from JTB & I-95
- Four-story atrium with water features & lush indoor landscape
- · On-site deli/cafe
- · Conveniently located near retail, restaurants & banking
- · Under new ownership
- · Abundant parking available

### **Property Overview**

Located in one of Jacksonville's best-performing submarkets, this world-class office and financial center sit on a 3.44-acre campus immediately accessible to the JTB\I-95 interchange.

### **Offering Summary**

| Lease Rate:    | \$21.00 SF/yr (Full Service)   |
|----------------|--------------------------------|
| Building Size: | 71,711 SF                      |
| Available SF:  | 3,500 - 10,180 SF              |
| Year Built:    | 1983                           |
| Lot Size:      | 3.52 Acres                     |
| Zoning:        | IBP (Industrial Business Park) |
| Parking:       | 3.7/1,000 SF                   |
| Traffic Count: | 116,000 AADT on JTB            |