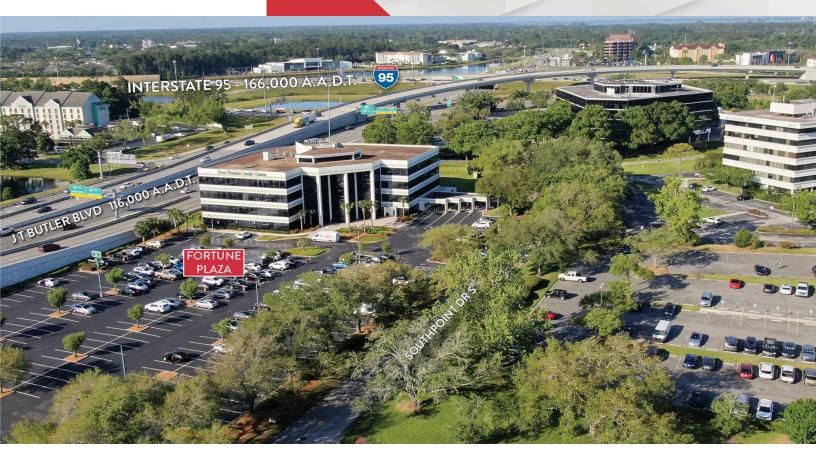

## Fortune Plaza

6622 Southpoint Drive South Jacksonville, Florida 32216

### **Property Highlights**

- Landmark Southpoint building highly visible from JTB & I-95
- Four-story atrium with water features & lush indoor landscape
- · On-site deli/cafe
- · Conveniently located near retail, restaurants & banking
- · Under new ownership
- · Abundant parking available

### **Property Overview**

Located in one of Jacksonville's best-performing submarkets, this world-class office and financial center sit on a 3.44-acre campus immediately accessible to the JTB\I-95 interchange.

### **Offering Summary**

| Lease Rate:    | \$21.00 SF/yr (Full Service)   |
|----------------|--------------------------------|
| Building Size: | 71,711 SF                      |
| Available SF:  | 3,500 - 10,180 SF              |
| Year Built:    | 1983                           |
| Lot Size:      | 3.52 Acres                     |
| Zoning:        | IBP (Industrial Business Park) |
| Parking:       | 3.7/1,000 SF                   |
| Traffic Count: | 116,000 AADT on JTB            |