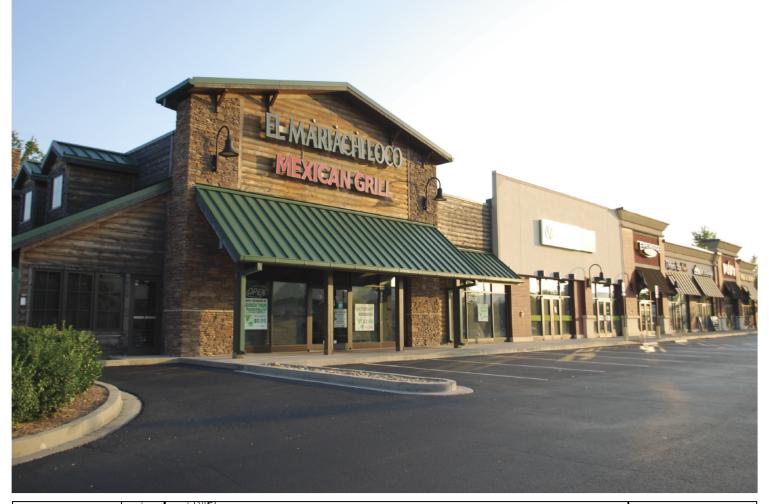

## **Retail Space Available**

- 4,425 Sq. Ft. available End cap current tenant El Mariachi Loco, do not disturb tenant
- \$24 psf NNN
- ATD on E. Emory Road 39K+
- Strong daytime population within trade area drawing from a large radius
- Retail growth area with new Kroger Marketplace, PetSmart, Salsarita's, Chick-fil-A, Ingles, Cookout, Five Guys, Steak N Shake, Arby's, Burger King, and many other retail/restaurant tentants
- Great daytime population with Tennova Hospital and I-75 interchange