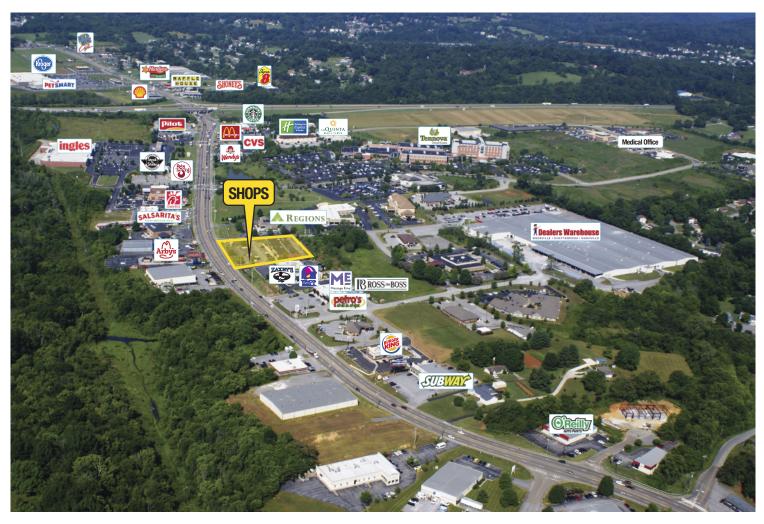

## The Shops at Emory Road

## **Retail Space Available**

- 4,425 Sq. Ft. available End cap current tenant El Mariachi Loco, do not disturb tenant
- \$24 psf NNN
- ATD on E. Emory Road 39K+
- Strong daytime population within trade area drawing from a large radius
- Retail growth area with new Kroger Marketplace, PetSmart, Salsarita's, Chick-fil-A, Ingles, Cookout, Five Guys, Steak N Shake, Arby's, Burger King, and many other retail/restaurant tentants
- Great daytime population with Tennova Hospital and I-75 interchange