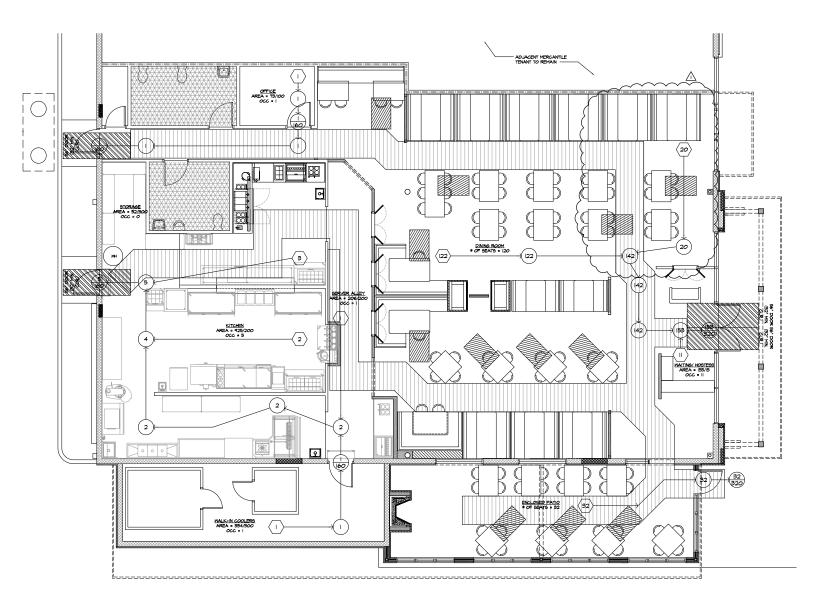

population within trade area drawing from a large radius
- Retail growth area with new Kroger Marketplace, PetSmart, Salsarita's, Chick-fil-A, Ingles, Cookout, Five Guys, Steak N Shake, Arby's, Burger King, and many other retail/restaurant tentants
- Great daytime population with Tennova Hospital and I-75 interchange

| Demographics                 | l Mile   | 3 Mile   |
|------------------------------|----------|----------|
| 2024 Population              | 7,000    | 35,000   |
| 2024 Median Household Income | \$74,000 | \$77,000 |
| 2024 Households              | 3,000    | 15,000   |



ANDY HILLMER 865.588.0882 (p) ext 101 andy@southerncommercial.com www.southerncommercial.com





SOUTHERN COMMERCIAL, LLC | 216 Staub Street | Knoxville, Tennessee 37919 | 865.588.0882

## Floor Plan