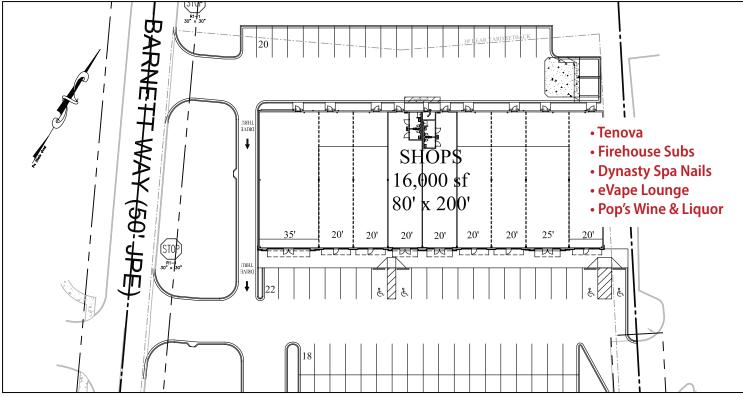

## **Retail Space Available**

- 4,425 Sq. Ft. available End cap current tenant El Mariachi Loco, do not disturb tenant
- \$24 psf NNN
- ATD on E. Emory Road 39K+
- Strong daytime population within trade area drawing from a large radius
- Retail growth area with new Kroger Marketplace, PetSmart, Salsarita's, Chick-fil-A, Ingles, Cookout, Five Guys, Steak N Shake, Arby's, Burger King, and many other retail/restaurant tentants
- Great daytime population with Tennova Hospital and I-75 interchange