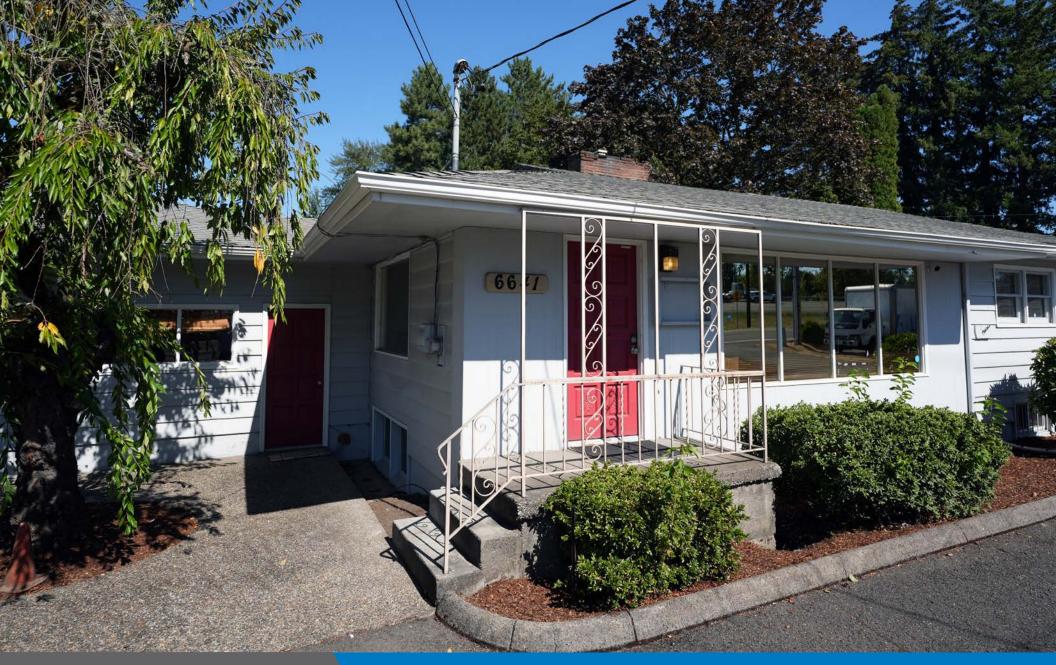

### FEATURES

- Prime location with quick access to Hwy 224
- Private back parking lot with ± 25 spaces
- Five private offices on main level
- Three additional offices on lower level
- Two fireplaces
- Small kitchen on lower level
- Signage opportunity on SE Lake Rd with ± 1,800 VPD

### **PROPERTY SUMMARY**

| Asking Rate:         | \$3,100/Month + NNN |
|----------------------|---------------------|
| Address:             | 6641 SE Lake Rd     |
| City/State/Zip Code: | Milwaukie, OR 97222 |
| County:              | Clackamas           |
| Space Size:          | ± 2,116 SF          |
| Year Built:          | 1956                |
| Zoning:              | I-3                 |