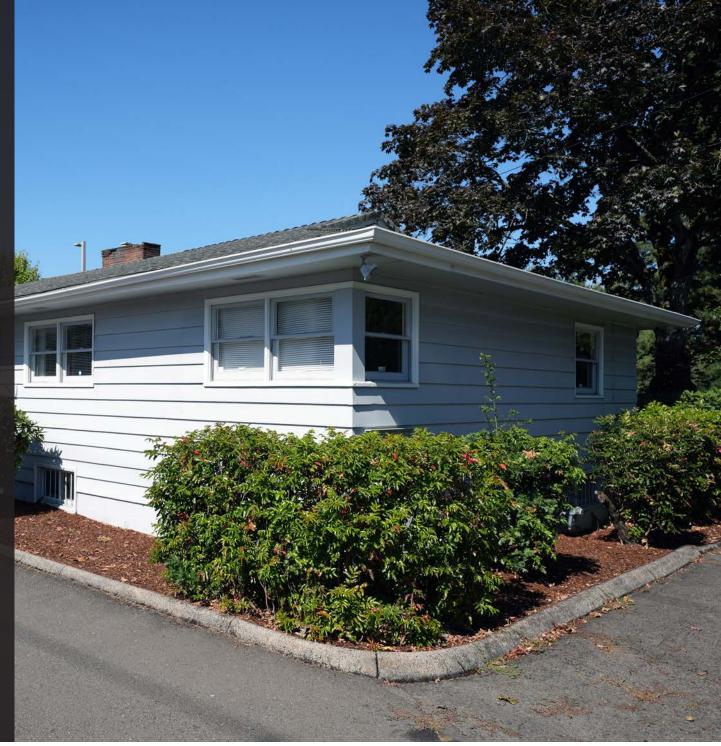

# **EXECUTIVE SUMMARY**

### **PROPERTY SUMMARY**

| Asking Rate:         | \$3,100/Month + NNN |
|----------------------|---------------------|
| Address:             | 6641 SE Lake Rd     |
| City/State/Zip Code: | Milwaukie, OR 97222 |
| County:              | Clackamas           |
| Space Size:          | ± 2,116 SF          |
| Year Built:          | 1956                |
| Zoning:              | I-3                 |