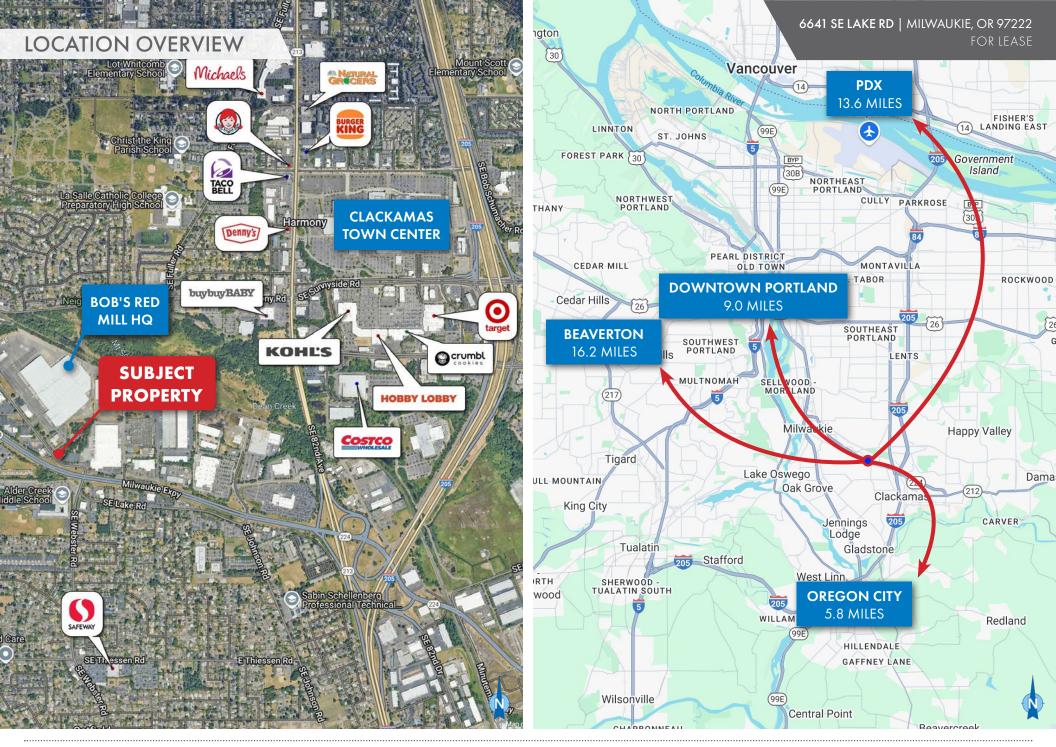

# 6641 SE LAKE RD MILWAUKIE, OR 97222

### FEATURES

- Prime location with quick access to Hwy 224
- Private back parking lot with ± 25 spaces
- Five private offices on main level
- Three additional offices on lower level
- Two fireplaces
- Small kitchen on lower level
- Signage opportunity on SE Lake Rd with ± 1,800 VPD

### **PROPERTY SUMMARY**

| Asking Rate:         | \$3,100/Month + NNN |
|----------------------|---------------------|
| Address:             | 6641 SE Lake Rd     |
| City/State/Zip Code: | Milwaukie, OR 97222 |
| County:              | Clackamas           |
| Space Size:          | ± 2,116 SF          |
| Year Built:          | 1956                |
| Zoning:              | I-3                 |