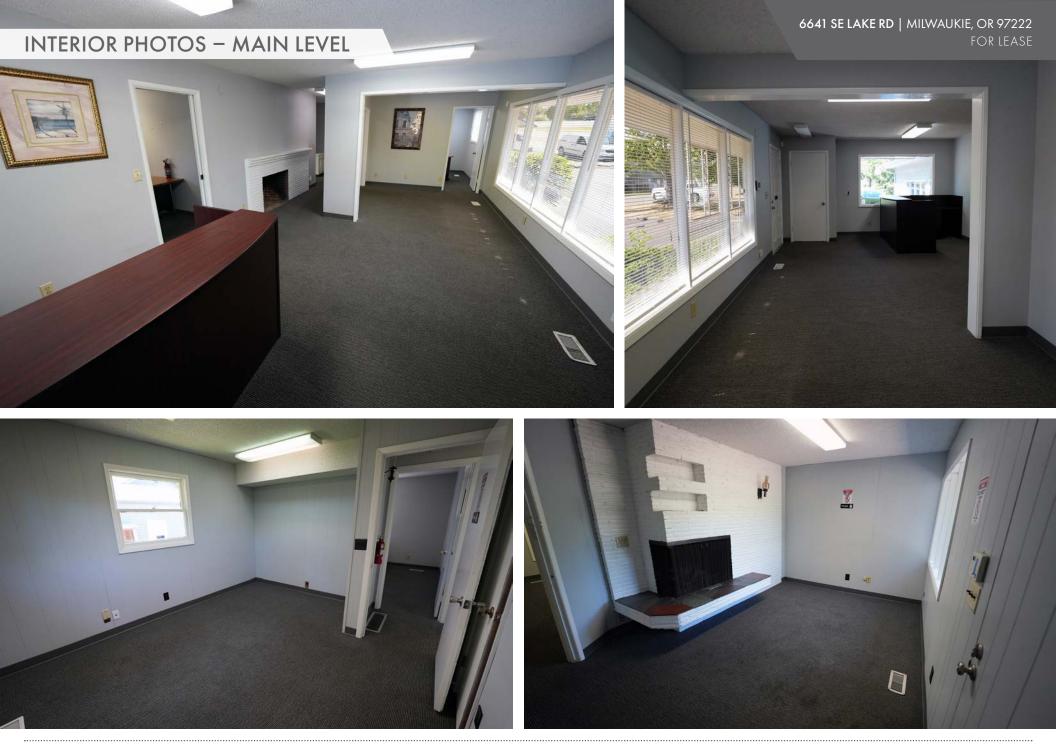

### FEATURES

- Prime location with quick access to Hwy 224
- Private back parking lot with ± 25 spaces
- Five private offices on main level
- Three additional offices on lower level
- Two fireplaces
- Small kitchen on lower level
- Signage opportunity on SE Lake Rd with ± 1,800 VPD

### **PROPERTY SUMMARY**

| Asking Rate:         | \$3,100/Month + NNN |
|----------------------|---------------------|
| Address:             | 6641 SE Lake Rd     |
| City/State/Zip Code: | Milwaukie, OR 97222 |
| County:              | Clackamas           |
| Space Size:          | ± 2,116 SF          |
| Year Built:          | 1956                |
| Zoning:              | I-3                 |