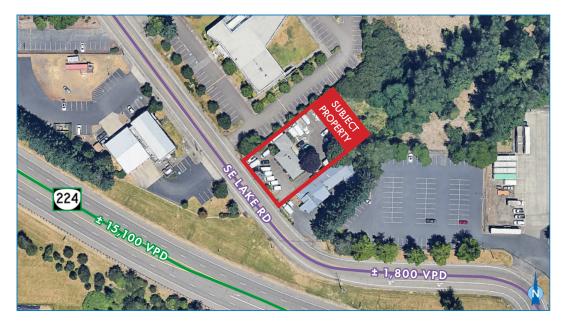

### FEATURES

- Prime location with quick access to Hwy 224
- Private back parking lot with ± 25 spaces
- Five private offices on main level
- Three additional offices on lower level
- Two fireplaces
- Small kitchen on lower level
- Signage opportunity on SE Lake Rd with ± 1,800 VPD

| DEMOGRAPHICS             |          |          |
|--------------------------|----------|----------|
|                          | 1 MILE   | 3 MILES  |
| 2024 Population:         | 9,675    | 112,577  |
| 2029 Est. Population:    | 9,541    | 113,398  |
| 2024 Households:         | 3,807    | 36,662   |
| 2029 Est. Households:    | 3,789    | 47,532   |
| Median Household Income: | \$89,923 | \$84,380 |
| Daytime Employees:       | 6,568    | 52,851   |