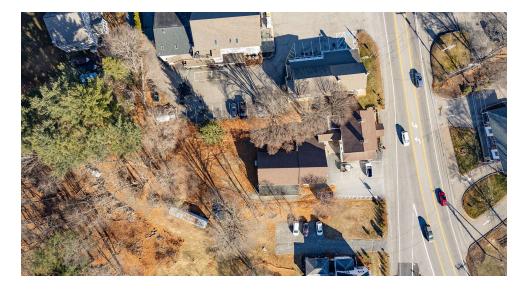

#### **PROPERTY DESCRIPTION**

Discover a prime leasing opportunity right on Lafayette Road. This historic building boasts exceptional woodwork, architectural detail, and wide-open space, perfect for retail or office environment. With high visibility and a substantial traffic count, your business will be prominently showcased. The property spans two floors, offering expansive open areas, along with a bathroom and two offices, providing flexibility for various business types—whether retail, studio, or office. Ample parking is available for your clients, ensuring easy access. Combining vintage charm with modern amenities, this property is the perfect place to bring your business vision to life. Don't miss the opportunity to establish your brand in this exceptional commercial space!

#### **PROPERTY HIGHLIGHTS**

- Prime location on Lafayette Rd
- High visibility 24,000 VPD
- Ample parking for customers
- Spacious retail floor area
- Proximity to I-95 connecting to Maine and Massachusetts