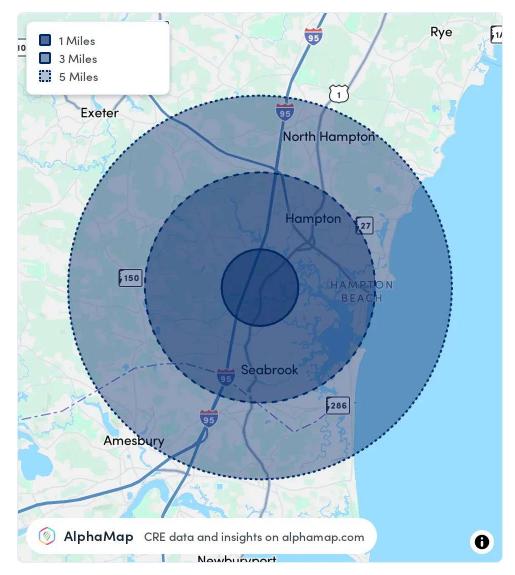

## AREA ANALYTICS

| POPULATION           | 1 MILE | 3 MILES | 5 MILES |
|----------------------|--------|---------|---------|
| TOTAL POPULATION     | 947    | 19,466  | 46,170  |
| AVERAGE AGE          | 46     | 48      | 47      |
| AVERAGE AGE (MALE)   | 45     | 47      | 46      |
| AVERAGE AGE (FEMALE) | 47     | 49      | 48      |

## HOUSEHOLD & INCOME 1 MILE 3 MILES 5 MILES

| TOTAL HOUSEHOLDS    | 377       | 8,702     | 20,472    |
|---------------------|-----------|-----------|-----------|
| PERSONS PER HH      | 2.5       | 2.2       | 2.3       |
| AVERAGE HH INCOME   | \$157,632 | \$132,509 | \$136,302 |
| AVERAGE HOUSE VALUE | \$696,853 | \$574,894 | \$591,373 |
| PER CAPITA INCOME   | \$63,052  | \$60,231  | \$59,261  |
|                     |           |           |           |