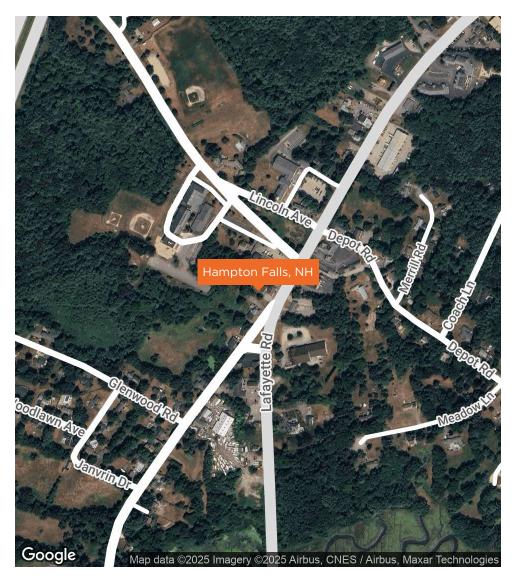

## 80 LAFAYETTE RD

Hampton Falls, NH 03844

#### LOCATION DESCRIPTION

Immerse yourself in the vibrant community of Hampton Falls, surrounded by a thriving retail scene, charming boutiques, and an array of popular local attractions. The property is Right on Lafayette Road with a convenient access to I-95 providing a direct link to Hampton, Portsmouth, as well as neighboring Massachusetts, ensuring a steady flow of visitors and potential customers. With its dynamic atmosphere and diverse offerings, the area presents an exceptional opportunity to position your business at the heart of Hampton Falls' lively retail landscape.