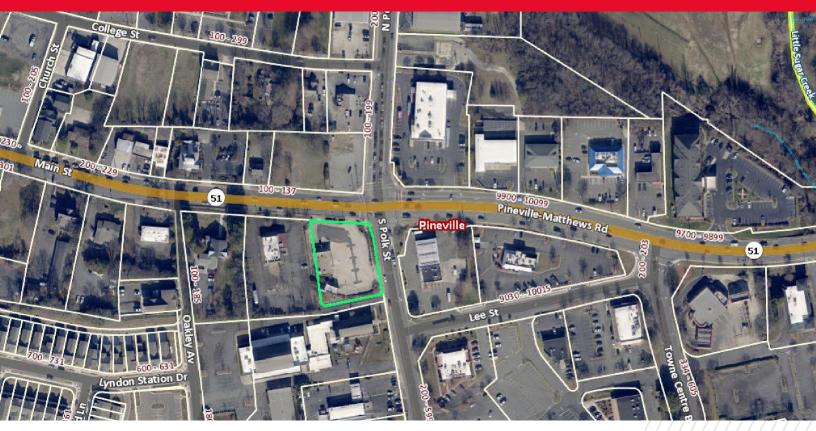

# FOR SALE 0.74 Acre Parcel - 100 S. Polk Street Pineville, NC

### **PROPERTY HIGHLIGHTS**

Located at the signalized intersection of S. Polk Street and Pineville-Matthews Road. Excellent visibility from both highly traveled roads.

| BUILDING SF    | 2,319      |
|----------------|------------|
| LAND SF        | 32,571     |
| YEAR BUILT     | 1998       |
| PARKING        | N/A        |
| TRAFFIC COUNTS | 18,000 VPD |

- · Corner parcel at traffic signal
- Excellent visibility
- Located in Downtown Overlay District
- Site is well suited for redevelopment