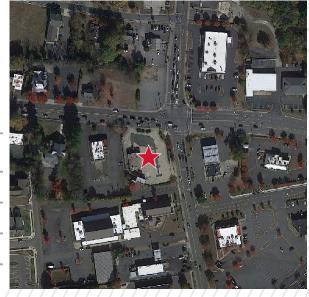

# FOR SALE 0.74 Acre Parcel - 100 S. Polk Street Pineville, NC

### **PROPERTY HIGHLIGHTS**

Located at the signalized intersection of S. Polk Street and Pineville-Matthews Road. Excellent visibility from both highly traveled roads.

| BUILDING SF    | 2,319      |
|----------------|------------|
| LAND SF        | 32,571     |
| YEAR BUILT     | 1998       |
| PARKING        | N/A        |
| TRAFFIC COUNTS | 18,000 VPD |