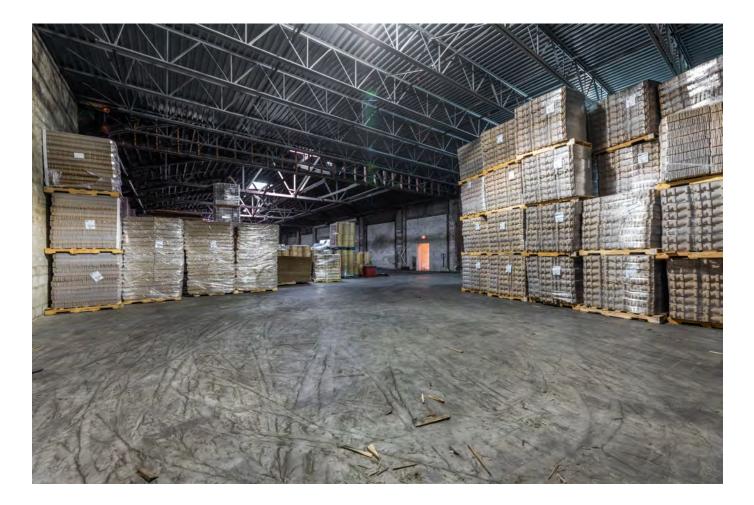

## 120-122 S. 20TH STREET

- +/- 30,000 SQUARE FEET
- WIDE BAYS
- HIGH CEILINGS
- DRY SPRINKLER
- INTERIOR T.B. AND D.I. LOADING
- IDEAL WAREHOUSE FACILITY