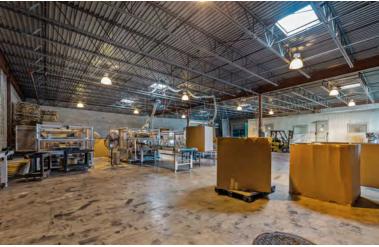

## 120-122 S. 20TH STREET

- +/- 30,000 SQUARE FEET
- WIDE BAYS
- HIGH CEILINGS
- DRY SPRINKLER
- INTERIOR T.B. AND D.I. LOADING
- IDEAL WAREHOUSE FACILITY