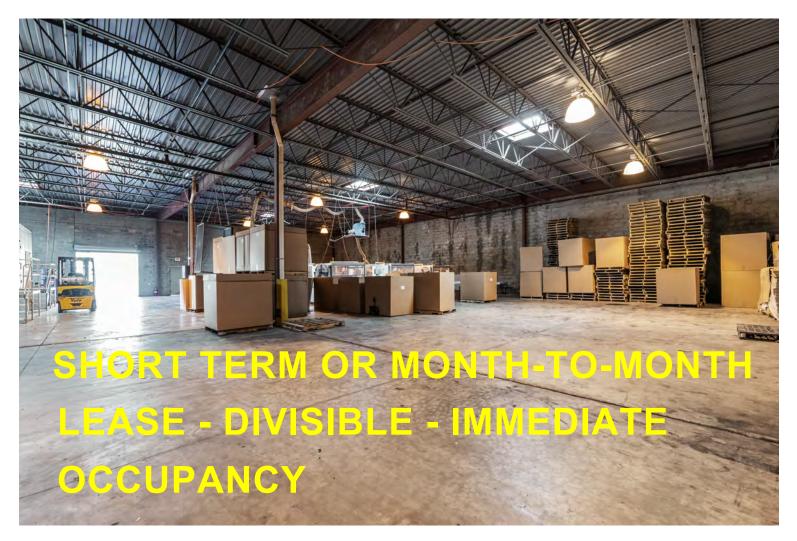

## UP TO 30,000 S.F. IRVINGTON, NEW JERSEY

THIS IS AN EXCEPTIONAL OPPORTUNITY TO LEASE UP TO 30,000 SQUARE FEET OF MONTH - TO - MONTH WAREHOUSE OR TEMPORARY STORAGE SPACE SPACE IN A HEAVY M-3 INDUSTRIAL ZONE WITH EASY ACCESS TO ROUTE 78, ROUTES 1&9, 21, 22 N.J. TURNPIKE and G.S. PARKWAY JUST MINUTESTO N.J. SEAPORTS, NEWARK AIRPORT AND N.Y. CITY

## 120-122 S. 20TH STREET

- +/- 30,000 SQUARE FEET
- WIDE BAYS
- HIGH CEILINGS
- DRY SPRINKLER
- INTERIOR T.B. AND D.I. LOADING
- IDEAL WAREHOUSE FACILITY