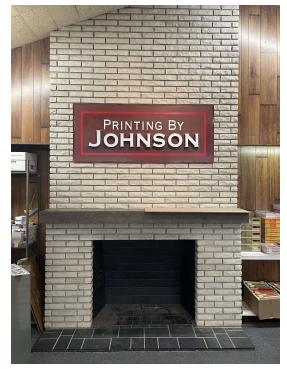

ze:          | 0.23 AC                            |
|--------------------|------------------------------------|
| Property Type:     | Retail                             |
| Property Subtype:  | Free Standing Building             |
| 2023 Summer Tax:   | \$7,556.35                         |
| 2022 Winter Tax:   | \$153.92                           |
| Zoning             | GC - General Commercial            |
| Traffic Count:     | 15,032 Vehicles/Day (Costar, 2022) |
| Legal Description: | Available upon request             |
| APN:               | 05-11-23-154-011                   |

### LOCATION INFORMATION

Located on the west side of southbound Gratiot Ave, between 16 Mile Rd & Harrington St in Mount Clemens.





# ADDITIONAL PHOTOS: 1430 S Gratiot Ave | Mount Clemens, MI 48043









# : 1430 S Gratiot Ave | Mount Clemens, MI 48043





Thomas Duke Company | 248.476.3700 37000 Grand River | Farmington Hills, MI 48335



# **FLOOR PLAN**: 1430 S Gratiot Ave | Mount Clemens, MI 48043

# Image/Sketch for Parcel: 05-11-23-154-011



Sketch by Apex Medina™



**RETAILER MAP**: 1430 S Gratiot Ave | Mount Clemens, MI 48043





## Anchor Waldenburg Bay Harbor Anchor Bay Anchor Bay Shores (59) 59 Utica SELFRIDGE AIR NATIONAL GUARD BASE CLEMENS PARK (53) Mt Clemens Sterling Heights SEMINOLE HILL 94 Fraser (53) Warren WARREN WOODS Roseville St Clair Shores Map data ©2024 Google

| DEMOGRAPHICS MAP & REPORT: 1430 S Gratiot Ave   Mount Clemens, MI 480 |
|-----------------------------------------------------------------------|
|--------------------------------------------------