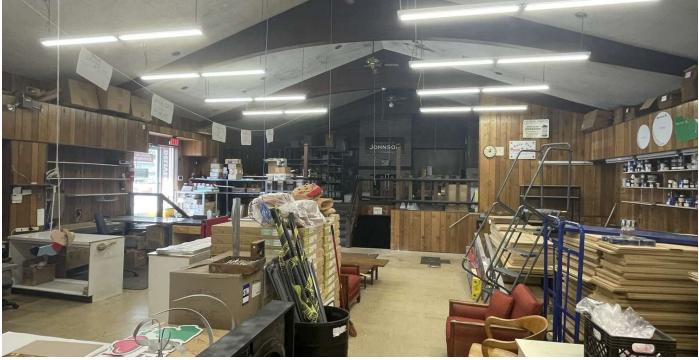

-----------------|------------------------------------|
| Property Type:     | Retail                             |
| Property Subtype:  | Free Standing Building             |
| 2023 Summer Tax:   | \$7,556.35                         |
| 2022 Winter Tax:   | \$153.92                           |
| Zoning             | GC - General Commercial            |
| Traffic Count:     | 15,032 Vehicles/Day (Costar, 2022) |
| Legal Description: | Available upon request             |
| APN:               | 05-11-23-154-011                   |

### LOCATION INFORMATION

Located on the west side of southbound Gratiot Ave, between 16 Mile Rd & Harrington St in Mount Clemens.





# ADDITIONAL PHOTOS: 1430 S Gratiot Ave | Mount Clemens, MI 48043









# : 1430 S Gratiot Ave | Mount Clemens, MI 48043





Thomas Duke Company | 248.476.3700 37000 Grand River | Farmington Hills, MI 48335



# **FLOOR PLAN**: 1430 S Gratiot Ave | Mount Clemens, MI 48043

# Image/Sketch for Parcel: 05-11-23-154-011



Sketch by Apex Medina™



**RETAILER MAP**: 1430 S Gratiot Ave | Mount Clemens, MI 48043





## Anchor Waldenburg Bay Harbor Anchor Bay Anchor Bay Shores (59) 59 Utica SELFRIDGE AIR NATIONAL GUARD BASE CLEMENS PARK (53) Mt Clemens Sterling Heights SEMINOLE HILL 94 Fraser (53) Warren WARREN WOODS Roseville St Clair Shores Map data ©2024 Google

| DEMOGRAPHICS MAP & REPORT: 1430 S Gratiot Ave   Mount Clemens, MI 480 |
|-----------------------------------------------------------------------|
|-----------------------------------------------------------------------|

| POPULATION