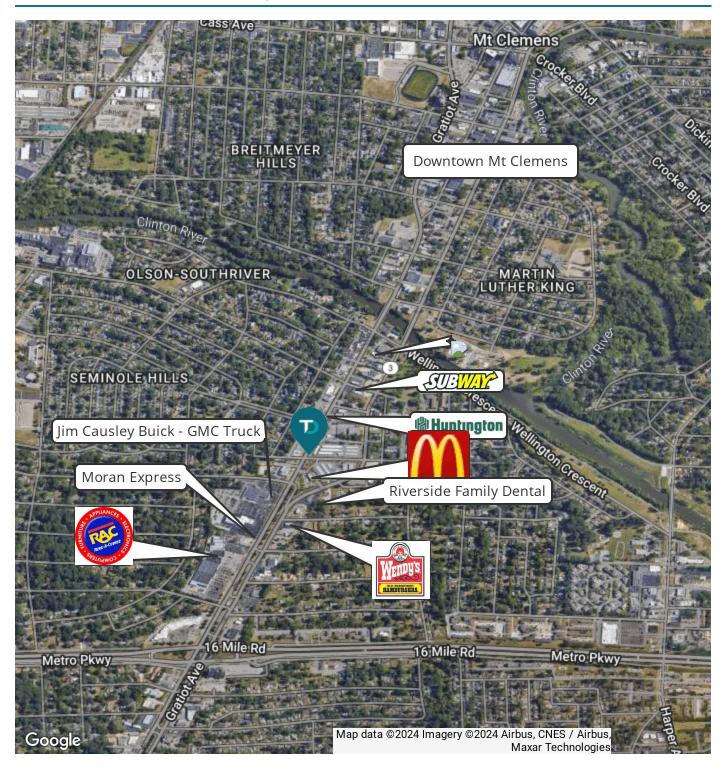

### LOCATION INFORMATION

Located on the west side of southbound Gratiot Ave, between 16 Mile Rd & Harrington St in Mount Clemens.

# Image/Sketch for Parcel: 05-11-23-154-011

Sketch by Apex Medina™

**RETAILER MAP**: 1430 S Gratiot Ave | Mount Clemens, MI 48043