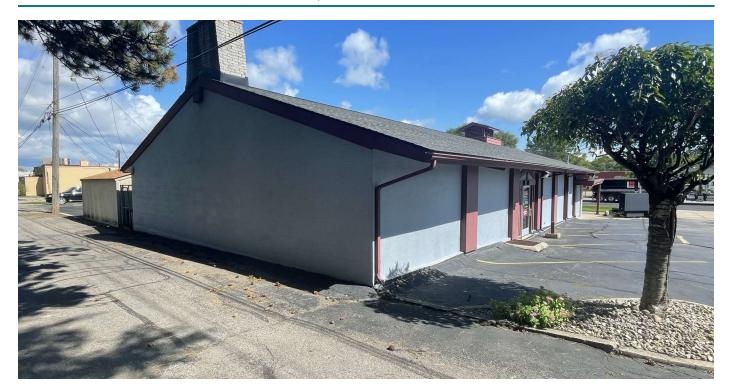

# ADDITIONAL PHOTOS: 1430 S Gratiot Ave | Mount Clemens, MI 48043

- 4,560 SF multi level building with a 1,000 +/- SF basement
- Prominent Gratiot Ave frontage
- · Contains three restrooms, one with a shower
- 480 amp three phase power
- Close proximity to Downtown Mt Clemens and I-94 expressway
- Approximate lot dimensions 100 ft x 100 ft