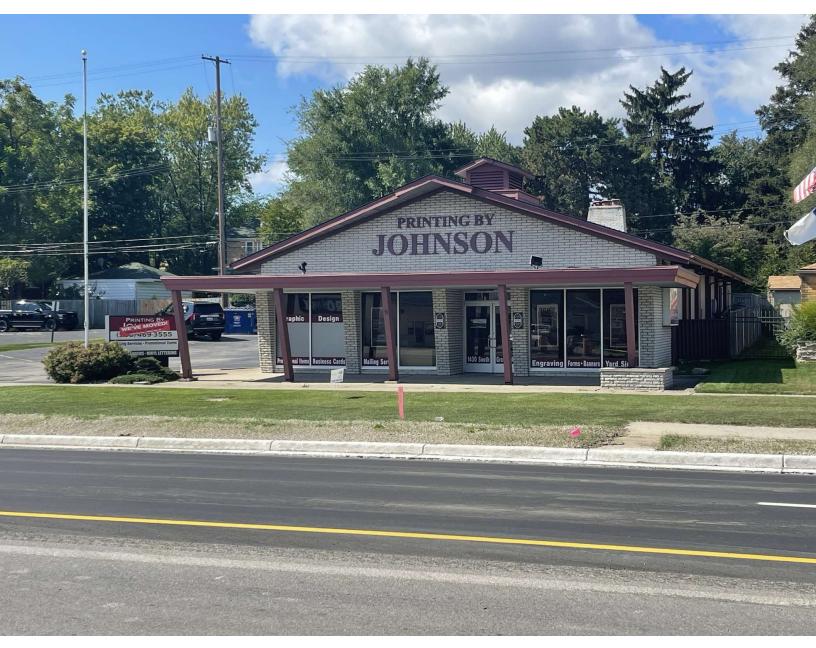

# **1430 S GRATIOT AVE**

1430 S Gratiot Ave, Mount Clemens, MI 48043

#### **PROPERTY OVERVIEW**

Prominently situated along the highly traveled Gratiot Ave corridor, this 4,560 SF retail building is a great opportunity for any small local business operator. The unique quad-level design allows for an open concept business environment with high vaulted ceilings.

- 4,560 SF multi level building with a 1,000 +/- SF basement
- Prominent Gratiot Ave frontage
- · Contains three restrooms, one with a shower
- 480 amp three phase power
- Close proximity to Downtown Mt Clemens and I-94 expressway
- Approximate lot dimensions 100 ft x 100 ft

### LOCATION INFORMATION

Located on the west side of southbound Gratiot Ave, between 16 Mile Rd & Harrington St in Mount Clemens.