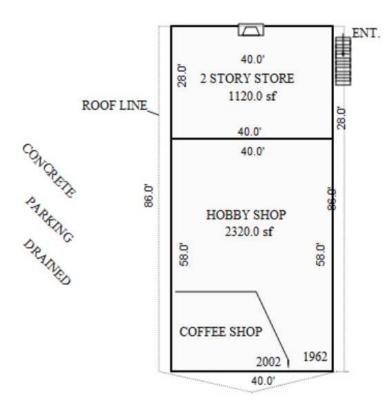

# **FLOOR PLAN**: 1430 S Gratiot Ave | Mount Clemens, MI 48043

- 4,560 SF multi level building with a 1,000 +/- SF basement
- Prominent Gratiot Ave frontage
- · Contains three restrooms, one with a shower
- 480 amp three phase power
- Close proximity to Downtown Mt Clemens and I-94 expressway
- Approximate lot dimensions 100 ft x 100 ft

#### **BUILDING INFORMATION**

| \$76.73   |
|-----------|
| 4,560 SF  |
| 1962      |
| 3         |
| 12 spaces |
|           |