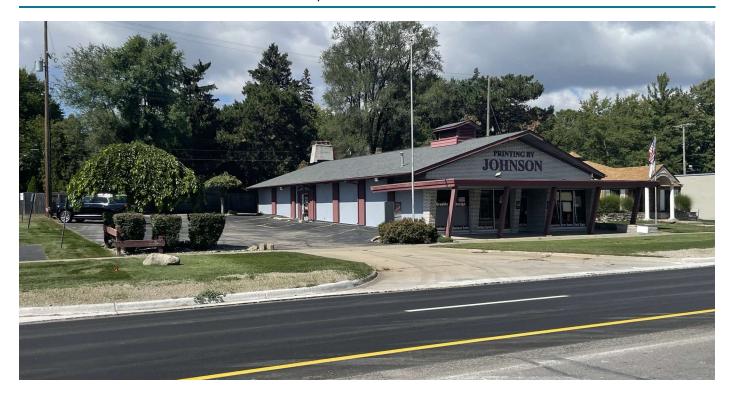

# ADDITIONAL PHOTOS: 1430 S Gratiot Ave | Mount Clemens, MI 48043

#### **PROPERTY OVERVIEW**

Prominently situated along the highly traveled Gratiot Ave corridor, this 4,560 SF retail building is a great opportunity for any small local business operator. The unique quad-level design allows for an open concept business environment with high vaulted ceilings.

- 4,560 SF multi level building with a 1,000 +/- SF basement
- Prominent Gratiot Ave frontage
- · Contains three restrooms, one with a shower
- 480 amp three phase power
- Close proximity to Downtown Mt Clemens and I-94 expressway
- Approximate lot dimensions 100 ft x 100 ft