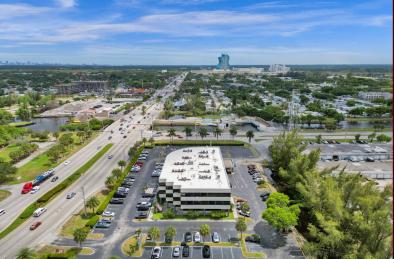

## 630 SF - 2,700 SF Class B Office Spaces Available

4491 S. State Road 7, Davie, FL 33314

Broward Corporate Center is located on a major corner of State Road 7 & Orange Drive in Davie, Florida with easy access to I-595, the Florida

- Prime Prime Location on State Road 7
- Blocks from the Seminole Hard Rock Guitar Hotel & Casino
- Immediately available 630 SF 2,700 SF Office Spaces
- First Floor 2nd Generation Bank Space with Drive thru Lanes
- Excellent Corporate Headquarters
- Beautful Business Suites and Offices
- · Great visibility, ingress and egress