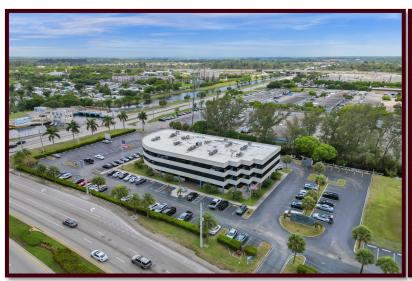

## 630 SF - 2,700 SF Class B Office Spaces Available

4491 S. State Road 7, Davie, FL 33314

Broward Corporate Center is located on a major corner of State Road 7 & Orange Drive in Davie, Florida with easy access to I-595, the Florida

- Prime Prime Location on State Road 7
- Blocks from the Seminole Hard Rock Guitar Hotel & Casino
- Immediately available 630 SF 2,700 SF Office Spaces
- First Floor 2nd Generation Bank Space with Drive thru Lanes
- Excellent Corporate Headquarters
- Beautful Business Suites and Offices
- · Great visibility, ingress and egress