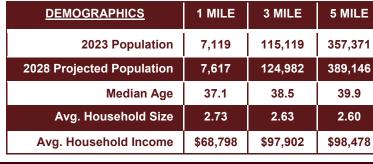

## **FOR LEASE**

## **BROWARD CORPORATE CENTER**





## 630 SF - 2,700 SF Class B Office Spaces Available

4491 S. State Road 7, Davie, FL 33314

Broward Corporate Center is located on a major corner of State Road 7 & Orange Drive in Davie, Florida with easy access to I-595, the Florida

- Prime Prime Location on State Road 7
- Blocks from the Seminole Hard Rock Guitar Hotel & Casino
- Immediately available 630 SF 2,700 SF Office Spaces
- First Floor 2nd Generation Bank Space with Drive thru Lanes
- Excellent Corporate Headquarters
- Beautful Business Suites and Offices
- · Great visibility, ingress and egress











For more information contact: Louie Granteed, Senior VP of Real Estate C: 954-868-4163 • O: 954-989-3000 LGranteed@tobinrealestate.com