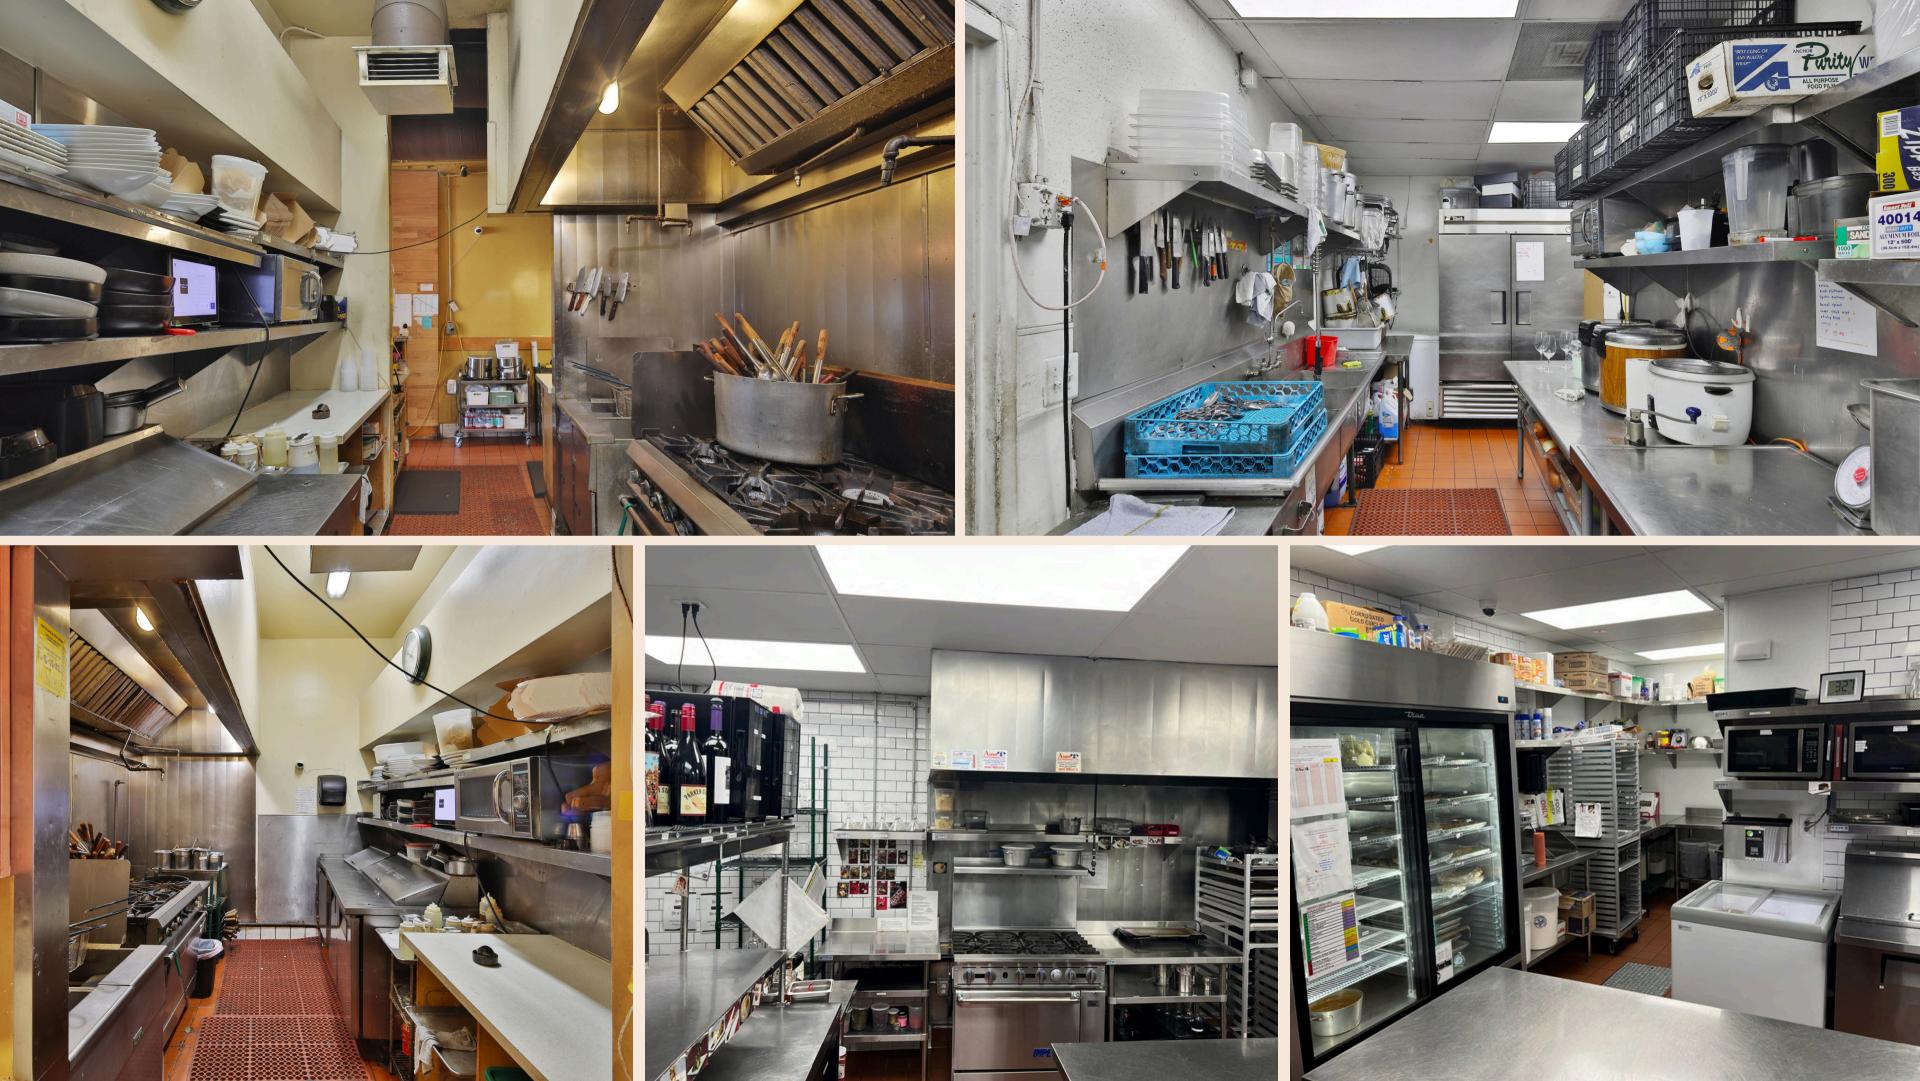

## **OVERVIEW**

Nestled in one of the trendiest areas of Los Angeles, 7168 Melrose Avenue offers an exceptional opportunity to take over a prime fast casual restaurant on a bustling, high-traffic street. This vibrant neighborhood is known for its excellent walkability, providing easy access to a variety of dining, shopping, and entertainment options.