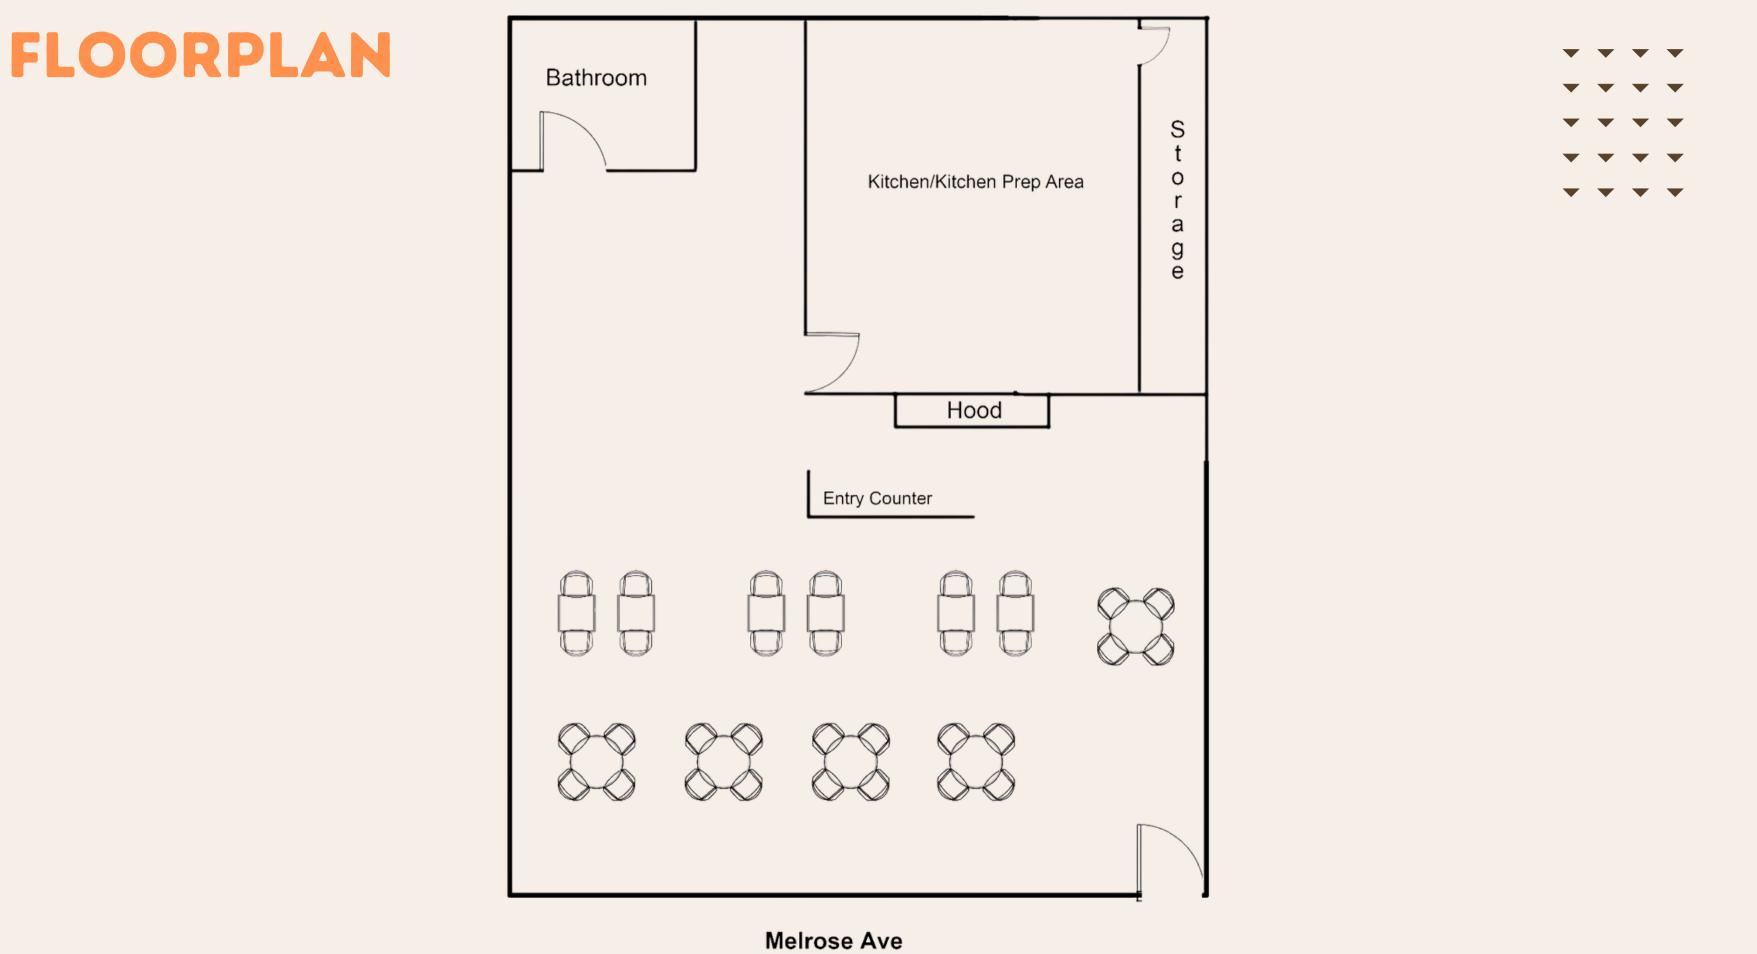

SPACE**







Weiss CRE



**SPECS** 

Rent

Size

Term



## **OVERVIEW**

Nestled in one of the trendiest areas of Los Angeles, 7168 Melrose Avenue offers an exceptional opportunity to take over a prime fast casual restaurant on a bustling, high-traffic street. This vibrant neighborhood is known for its excellent walkability, providing easy access to a variety of dining, shopping, and entertainment options.

The property is ideally situated amidst a thriving commercial district, surrounded by popular spots such as The Groundlings Theatre, Blu Jam Café, and PINK'S Hot Dogs. Melrose Avenue is renowned for attracting a diverse and dynamic crowd, making it a hotspot for foodies, fashionistas, and tourists alike.







## **AREA &** NEIGHBORING **TENANTS**









































### Lorena Tomb

Lorena@urbanlimere.com 213.277.7247 x 1 BRE# 01894475







#### **Evan Weiss**

Evan@weiss-cre.com (310) 986-2997 DRE#: 01877785

## Weiss CRE