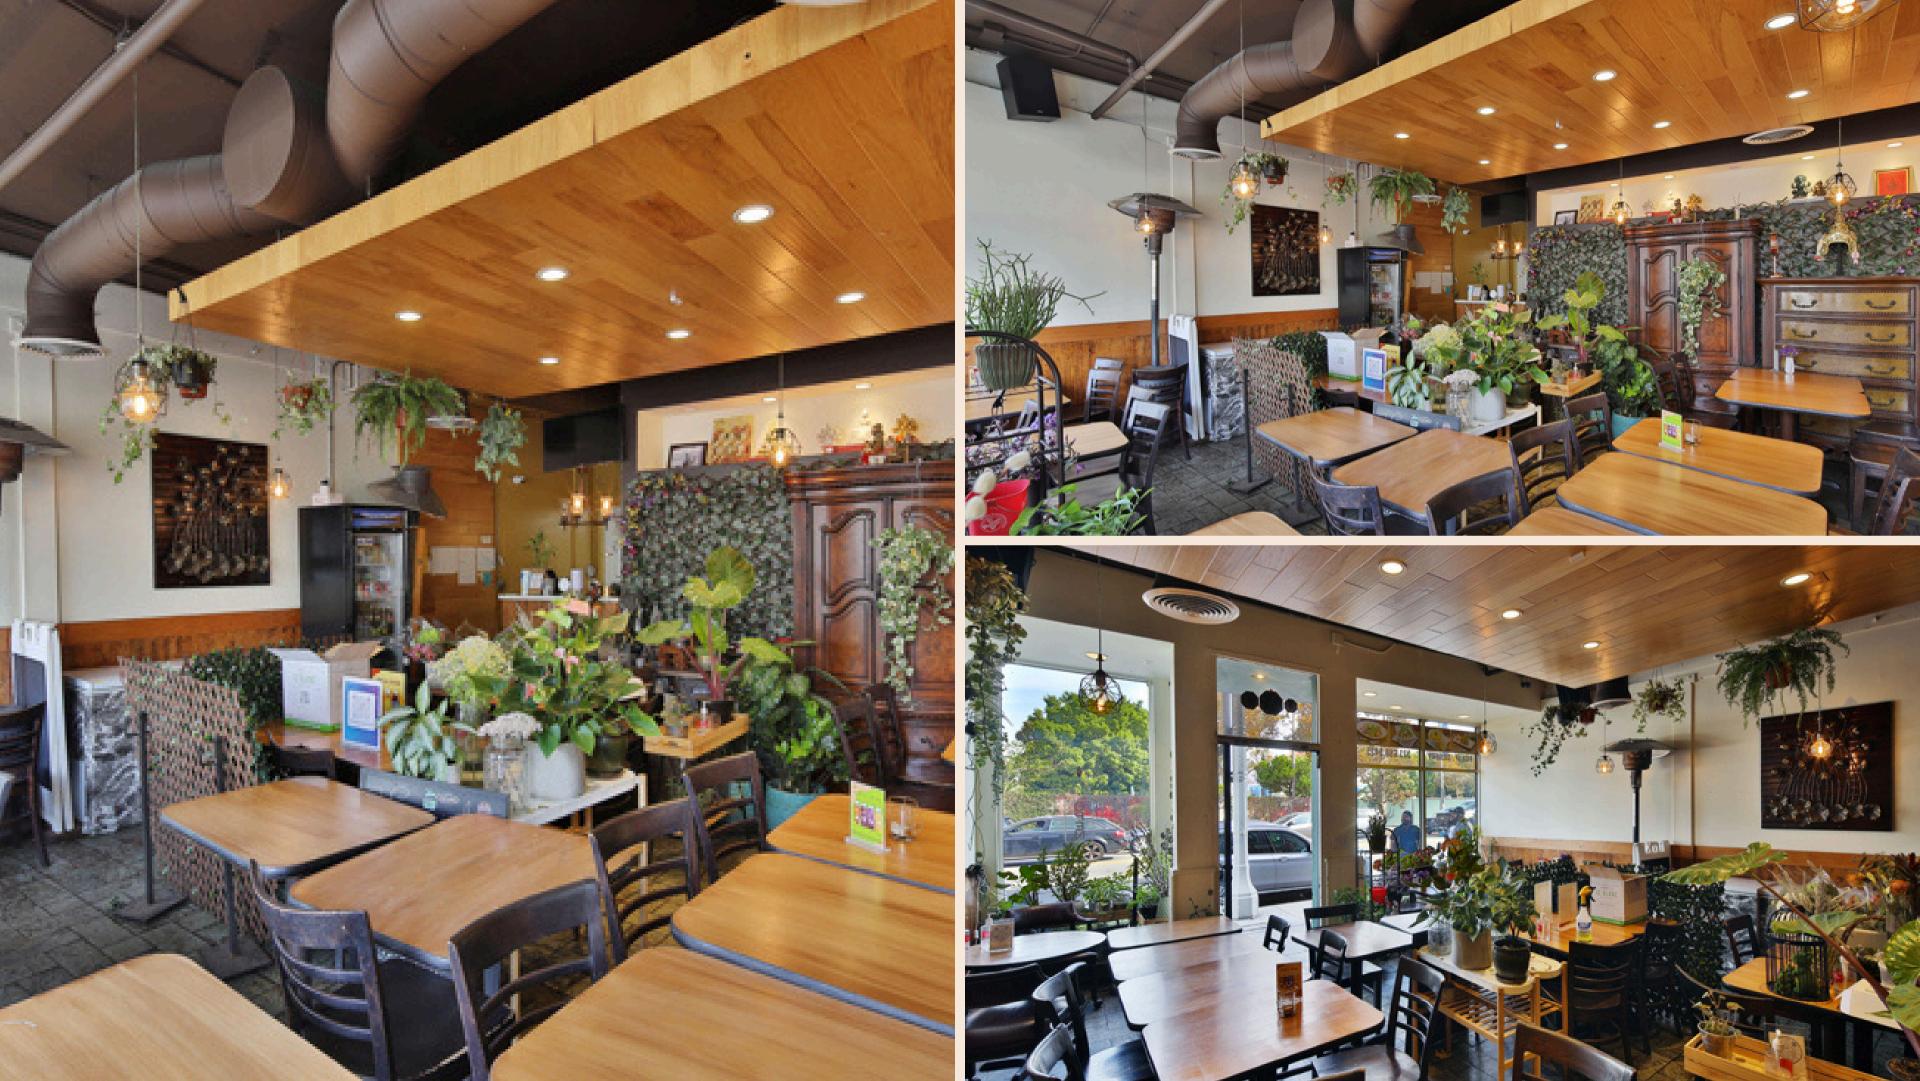

## **OVERVIEW**

Nestled in one of the trendiest areas of Los Angeles, 7168 Melrose Avenue offers an exceptional opportunity to take over a prime fast casual restaurant on a bustling, high-traffic street. This vibrant neighborhood is known for its excellent walkability, providing easy access to a variety of dining, shopping, and entertainment options.

The property is ideally situated amidst a thriving commercial district, surrounded by popular spots such as The Groundlings Theatre, Blu Jam Café, and PINK'S Hot Dogs. Melrose Avenue is renowned for attracting a diverse and dynamic crowd, making it a hotspot for foodies, fashionistas, and tourists alike.