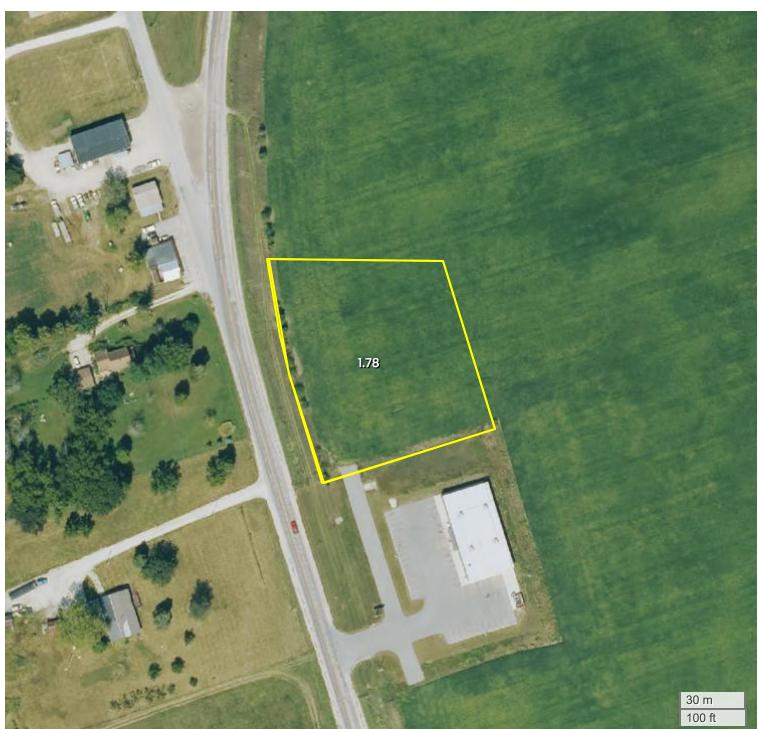

## 1.79 ACRE COMMERCIAL PARCEL (1.79 AC TOTAL, 1.78 AC TILLABLE)

## **AERIAL MAP**

Center: 41.582316, -94.194789