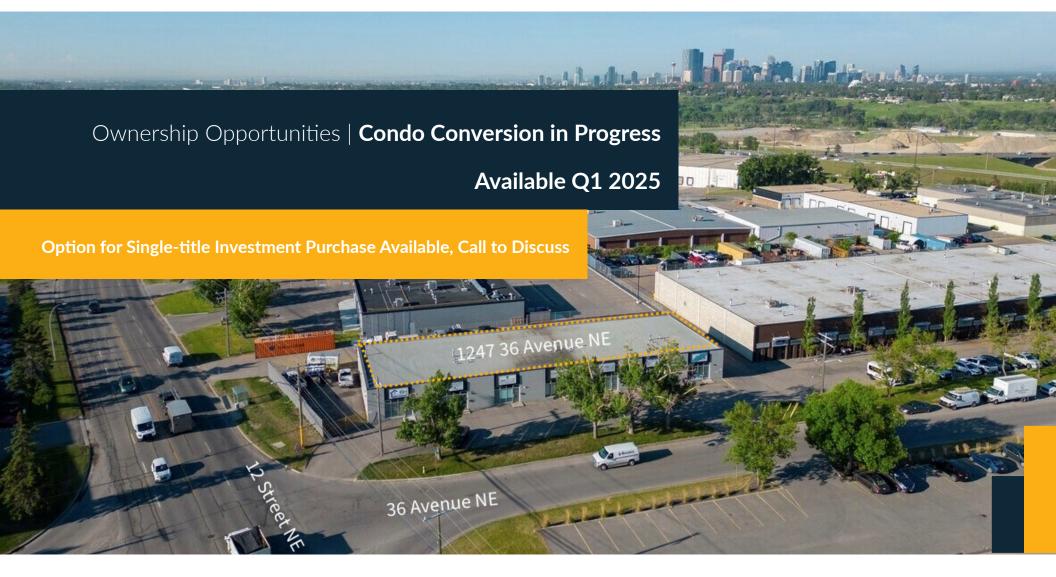

# 1247 36 Avenue NE | Summary

## Project Overview

| Location:          | McCall Industrial District                              |
|--------------------|---------------------------------------------------------|
| Total SF:          | 10,135 SF                                               |
| Property Type:     | Industrial condo conversion project, multi-bay building |
| Total Units:       | 6 bays                                                  |
| Available Options: | Individual unit sales or current property purchase      |
| Unit Sizes:        | 1,404 to 2,575 SF                                       |

## Property Highlights

- Central northeast location in established McCall Industrial District
- Prime location with excellent access and great exposure along 12th Street NE, and proximity to 32nd Avenue retail corridor
- Easy access to McKnight Blvd, Deerfoot Trail & Barlow Trail
- Rare small bay ownership opportunity
- Expected completion of conversion Q1 2025
- Ample parking