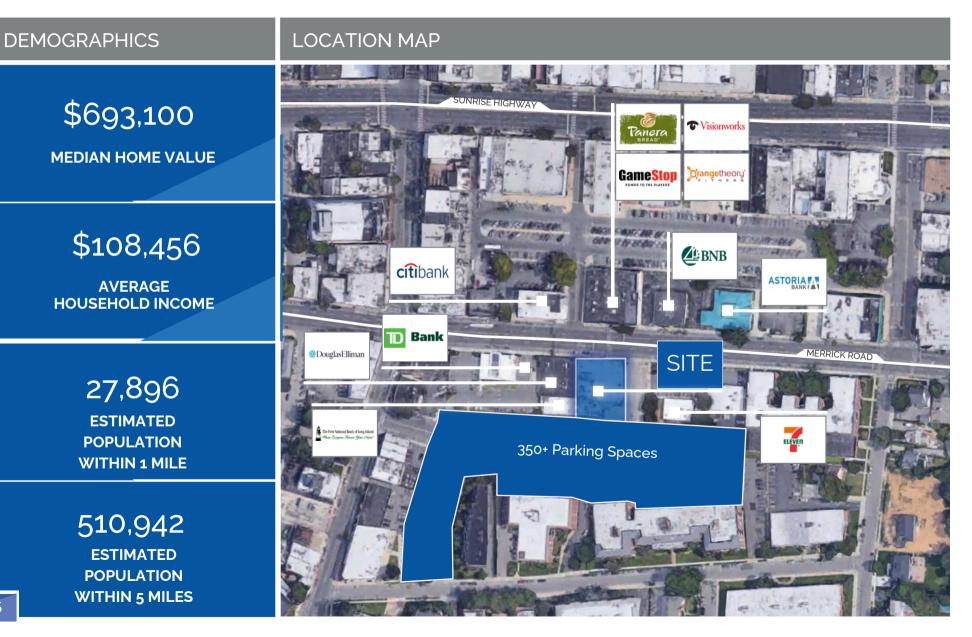

# 310 MERRICK ROAD

Unique lower level opportunity located off, highly trafficked, Merrick Road in Rockville Centre, NY. This space is adjacent to Summit Healthcare, Douglas Elliman Real Estate and TD Bank. Located within close proximity to national retailers, such as Orangetheory Fitness, Panera Bread and 7-Eleven. This site allows for maximum exposure and walk-in traffic. The property features access from the rear of the building and has an abundance of parking available for customers.

#### FEATURES

- Up to 8,000 Square Feet of Space
- Easily Accessible from Sunrise Highway, Merrick Road, Lincoln Avenue and The Long Island Railroad
- In the Heart of Upscale Rockville Centre
- Ample Municipal Parking for 300+ Vehicles

## NEIGHBORING RETAILERS 310 MERRICK ROAD

#### JOIN THESE EXCITING RETAILERS

Visionworks

he First National Bank Of Long Island

Summit Health