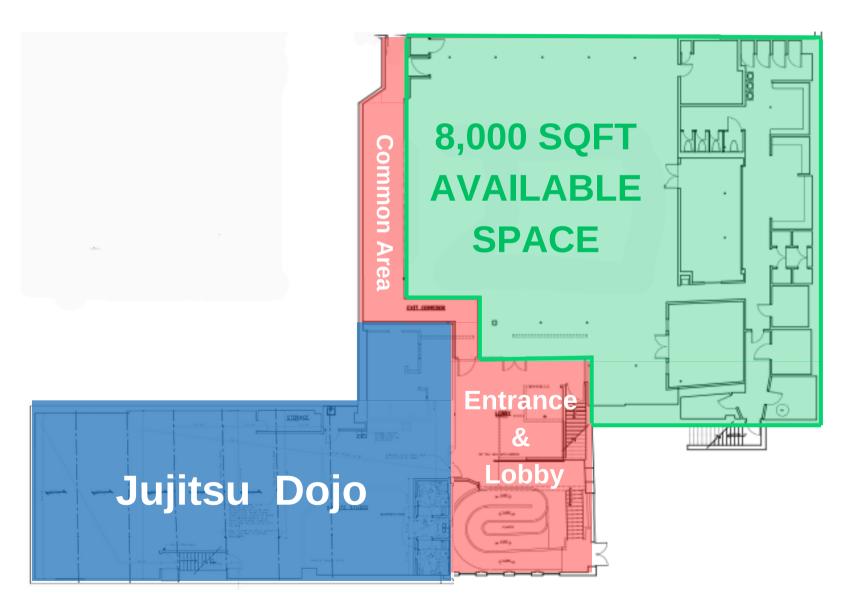

## LOWER LEVEL FLOOR PLAN 310 MERRICK ROAD

All measurements are approximate and not guaranteed. This illustration is provided for marketing and convenience only. All information should be verified independently.