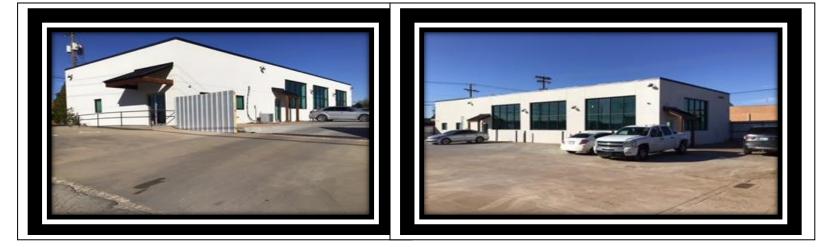

## FOR SALE OR LEASE TOTALLY REMODELED OFFICE BUILDING

- LOCATION: 4420 N Santa Fe In the heart of industrial park, north of the Macklanburg-Duncan complex Oklahoma City
- **BUILDING:** Unique, contemporary office building 3760 SF with additional mezzanine space Remodeled in 2019 with stucco exterior, Black metal frame, double pane windows Large open conference room
- **FEATURES:** 1 acre (mol) of fenced graveled yard and paved parking Space available for additional structure(s)