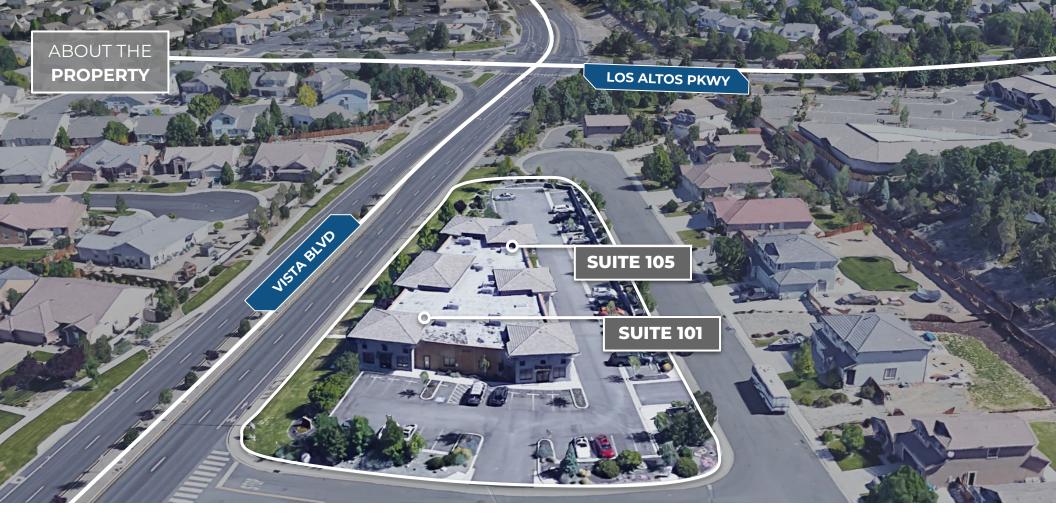

#### **PROPERTY LOCATION**

- Fronts Vista Boulevard; great exposure and traffic counts
- Close proximity to main intersection: Los Altos Pkwy and Vista Blvd
- Short distance from main route: Pyramid Way
- Near multiple amenities and convenient to workforce residential

#### **PROPERTY FEATURES**

- Class A Garden Office
- Immediate Occupancy
- Suite 101 3,197 SF
- Suite 105 2,704 SF