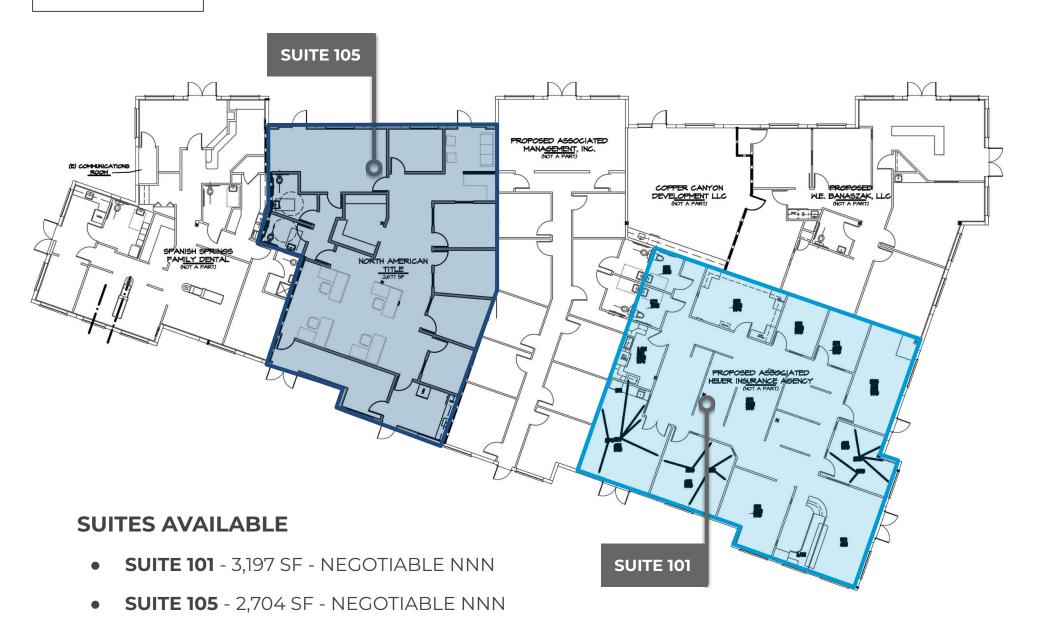

### OFFICE **FOR LEASE**

**SUITE 101 | 3,197 SF SUITE 105** | 2,704 SF LEASE RATE | NEGOTIABLE NNN

**DOMINIC BRUNETTI, CCIM** PRINCIPAL 775.240.1192 dbrunetti@dicksoncg.com S.58419

#### **PROPERTY FEATURES**

- Class A Garden Office
- Immediate Occupancy
- Suite 101 3,197 SF
- Suite 105 2,704 SF

#### FLOOR PLAN

\*Sourced from credible sources, the broker cannot guarantee the reliability of the information provided. No explicit or implied warranties or representations are made regarding the accuracy of the information. This content is subject to potential vulnerabilities, such as errors, omissions, price fluctuations, rental terms, and other conditions, including prior sale, lease, financing, or unexpected withdrawal. You and your advisors should thoroughly assess the property to ascertain its suitability for your specific needs. Additionally, we strongly recommend seeking guidance from your legal, financial, or other qualified professional advisors.