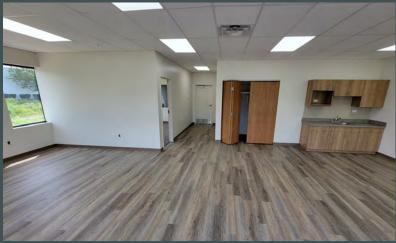

# Industrial | For Lease

# CBRE

# 1228 Humbracht Cir Bartlett, IL 60103

### **Property Features**

- + Total Building Size: 38,471 SF
- + Available Building Size: 23,321 SF
- + Land Size: 2.9 Acres
- + Clear Height: 22'
- + Loading Docks: 1 Exterior Dock Door
- + Drive-in Doors: 2
- + Sprinklers: Wet
- + Car Parking: 30 Stalls
- + Built in 2024
- + Close proximity to Route 59, Route 20, I-355
- +Low DuPage County Taxes

## Contact Us

### Dylan DeMaio

Associate +1 224 938 5260 dylan.demaio@cbre.com

#### Ted Gates

Senior Vice President +1 773 318 0018 ted.gates@cbre.com

#### David Prell

Executive Vice President +1 773 405 9093 david.prell@cbre.com

# 23,321 SF Available



## For Lease

# **Building Photos**













### **Contact Us**

#### **Dylan DeMaio**

Associate +1 224 938 5260 dylan.demaio@cbre.com

#### **Ted Gates** Senior Vice Pre

Senior Vice President +1 773 318 0018 ted.gates@cbre.com Executive Vice President +1 773 405 9093 david.prell@cbre.com

**David Prell** 

© 2024 CBRE, Inc. All rights reserved. This information has been obtained from sources believed reliable, but has not been verified for accuracy or completeness. You should conduct a careful, independent investigation of the property and verify all information. Any reliance on this information is solely at your own risk. CBRE and the CBRE logo are service marks of CBRE, Inc. All other marks displayed on this document are the property of their respective owners, and the use of such logos does not imply any affiliation w