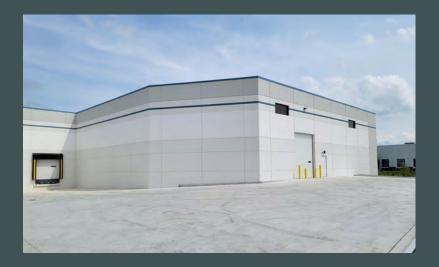

# Industrial | For Lease

# CBRE

# 1228 Humbracht Cir Bartlett, IL 60103

### **Property Features**

- + Total Building Size: 38,471 SF
- + Available Building Size: 23,321 SF
- + Land Size: 2.9 Acres
- + Clear Height: 22'
- + Loading Docks: 1 Exterior Dock Door
- + Drive-in Doors: 2
- + Sprinklers: Wet
- + Car Parking: 30 Stalls
- + Built in 2024
- + Close proximity to Route 59, Route 20, I-355
- +Low DuPage County Taxes

## Contact Us

### Dylan DeMaio

Associate +1 224 938 5260 dylan.demaio@cbre.com

#### Ted Gates

Senior Vice President +1 773 318 0018 ted.gates@cbre.com

#### David Prell

Executive Vice President +1 773 405 9093 david.prell@cbre.com

# 23,321 SF Available



## For Lease

# **Building Photos**













### **Contact Us**

#### **Dylan DeMaio**

Associate +1 224 938 5260 dylan.demaio@cbre.com

#### **Ted Gates** Senior Vice Pre

Senior Vice President +1 773 318 0018 ted.gates@cbre.com Executive Vice President +1 773 405 9093 david.prell@cbre.com

**David Prell** 

© 2024 CBRE, Inc. All rights reserved. This information has been obtained from sources believed reliable, but has not been verified for accuracy or completeness. You should conduct a careful, independent investigation of the property and verify all information. Any reliance on this information is solely at your own risk. CBRE and the CBRE logo are service marks of CBRE, Inc. All other marks displayed on this document are the property of their respective owners, and the use of such logos does not imply any affiliation with