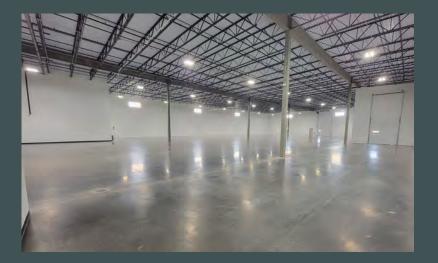

# Industrial | For Lease

# CBRE

# 1228 Humbracht Cir Bartlett, IL 60103

### **Property Features**

- + Total Building Size: 38,471 SF
- + Available Building Size: 23,321 SF
- + Land Size: 2.9 Acres
- + Clear Height: 22'
- + Loading Docks: 1 Exterior Dock Door
- + Drive-in Doors: 2
- + Sprinklers: Wet
- + Car Parking: 30 Stalls
- + Built in 2024
- + Close proximity to Route 59, Route 20, I-355
- +Low DuPage County Taxes

## Contact Us

### Dylan DeMaio

Associate +1 224 938 5260 dylan.demaio@cbre.com

#### Ted Gates

Senior Vice President +1 773 318 0018 ted.gates@cbre.com

#### David Prell

Executive Vice President +1 773 405 9093 david.prell@cbre.com

# 23,321 SF Available



## For Lease

# **Building Photos**













### **Contact Us**

#### **Dylan DeMaio**

Associate +1 224 938 5260 dylan.demaio@cbre.com

#### **Ted Gates** Senior Vice Pre

Senior Vice President +1 773 318 0018 ted.gates@cbre.com Executive Vice President +1 773 405 9093 david.prell@cbre.com

**David Prell** 

© 2024 CBRE, Inc. All rights reserved. This information has been obtained from sources believed reliable, but has not been verified for accuracy or completeness. You should conduct a careful, independent investigation of the property and verify all information. Any reliance on this information is solely at your own risk. CBRE and the CBRE logo are service marks of CBRE, Inc. All other marks displayed on this document are the property of their respective owners, and the use of such logos does not imply any affiliation wit