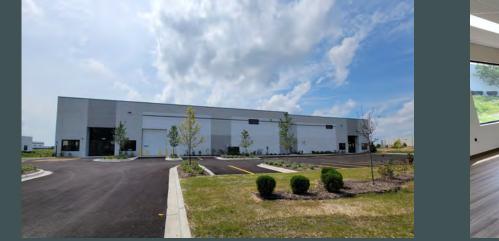

# Industrial | For Lease

# CBRE

# 1228 Humbracht Cir Bartlett, IL 60103

### **Property Features**

- + Total Building Size: 38,471 SF
- + Available Building Size: 23,321 SF
- + Land Size: 2.9 Acres
- + Clear Height: 22'
- + Loading Docks: 1 Exterior Dock Door
- + Drive-in Doors: 2
- + Sprinklers: Wet
- + Car Parking: 30 Stalls
- + Built in 2024
- + Close proximity to Route 59, Route 20, I-355
- +Low DuPage County Taxes

## Contact Us

### Dylan DeMaio

Associate +1 224 938 5260 dylan.demaio@cbre.com

#### Ted Gates

Senior Vice President +1 773 318 0018 ted.gates@cbre.com

#### David Prell

Executive Vice President +1 773 405 9093 david.prell@cbre.com

# 23,321 SF Available



## For Lease

# **Building Photos**













### **Contact Us**

#### **Dylan DeMaio**

Associate +1 224 938 5260 dylan.demaio@cbre.com

#### **Ted Gates** Senior Vice Pre

Senior Vice President +1 773 318 0018 ted.gates@cbre.com Executive Vice President +1 773 405 9093 david.prell@cbre.com

**David Prell** 

© 2024 CBRE, Inc. All rights reserved. This information has been obtained from sources believed reliable, but has not been verified for accuracy or completeness. You should conduct a careful, independent investigation of the property and verify all information. Any reliance on this information is solely at your own risk. CBRE and the CBRE logo are service marks of CBRE, Inc. All other marks displayed on this document are the property of their respective owners, and the use of such logos does not imply any affiliation