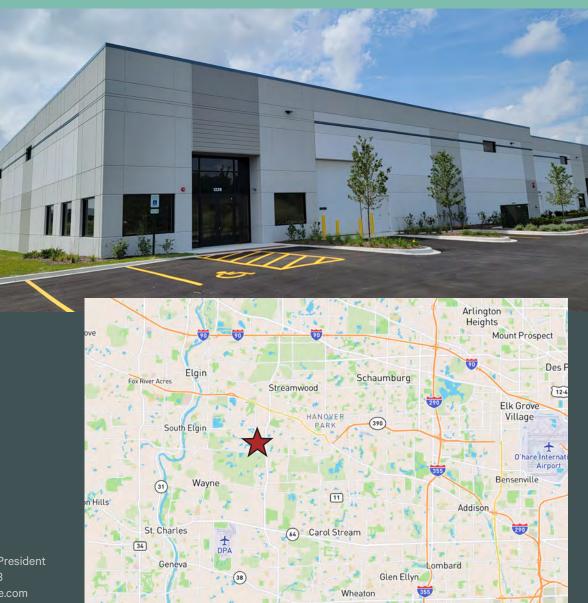

# 1228 Humbracht Cir Bartlett, IL 60103

### **Property Features**

- + Total Building Size: 38,471 SF
- + Available Building Size: 23,321 SF
- + Land Size: 2.9 Acres
- + Clear Height: 22'
- + Loading Docks: 1 Exterior Dock Door
- + Drive-in Doors: 2
- + Sprinklers: Wet
- + Car Parking: 30 Stalls
- + Built in 2024
- + Close proximity to Route 59, Route 20, I-355
- +Low DuPage County Taxes