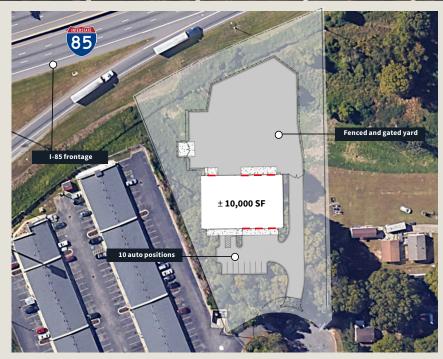

## 2100 Gaston Center Ct.

Gastonia, NC 28052

±10,000 s.f. stand-alone facility with fenced and gated yard

**Zoned I-2 (Outdoor storage permitted)** 

## **Property specifications**

| Available s.f.      | ±10,000 SF         |  |
|---------------------|--------------------|--|
| Parcel size         | 2.43 AC            |  |
| Office s.f.         | ±1,200 SF          |  |
| Building dimensions | 122'6" x 80'8"     |  |
| Clear height        | 20'                |  |
| Construction        | PEMB (clear span)  |  |
| Grade level doors   | 7 (12' x 14')      |  |
| Warehouse lighting  | LED                |  |
| Power               | 400 amps, 277/480V |  |
|                     |                    |  |

| Warehouse Heat | Suspended gas fired                  |                                                       |
|----------------|--------------------------------------|-------------------------------------------------------|
| Zoning         | I-2                                  |                                                       |
| Auto Parking   | 10 positions                         |                                                       |
| Asking Rate    | \$14.00/SF NNN                       |                                                       |
| TICAM          | \$1.78/SF                            |                                                       |
| Delivery       | Q2 2024                              |                                                       |
| Location       | I-85<br>I-485<br>CLT Airport<br>I-77 | ± 0.8 miles<br>± 15 miles<br>± 17 miles<br>± 23 miles |