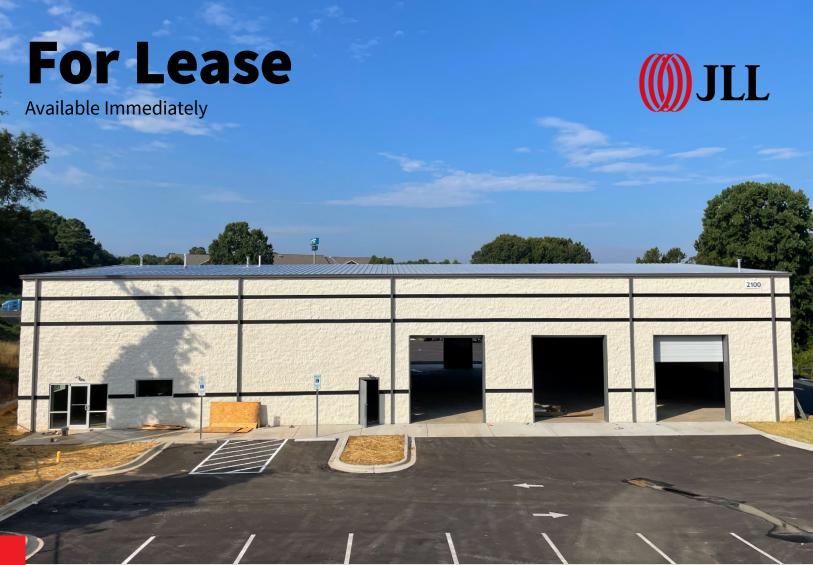

## 2100 Gaston Center Ct.

Gastonia, NC 28052

±10,000 s.f. stand-alone facility with fenced and gated yard

**Zoned I-2 (Outdoor storage permitted)** 