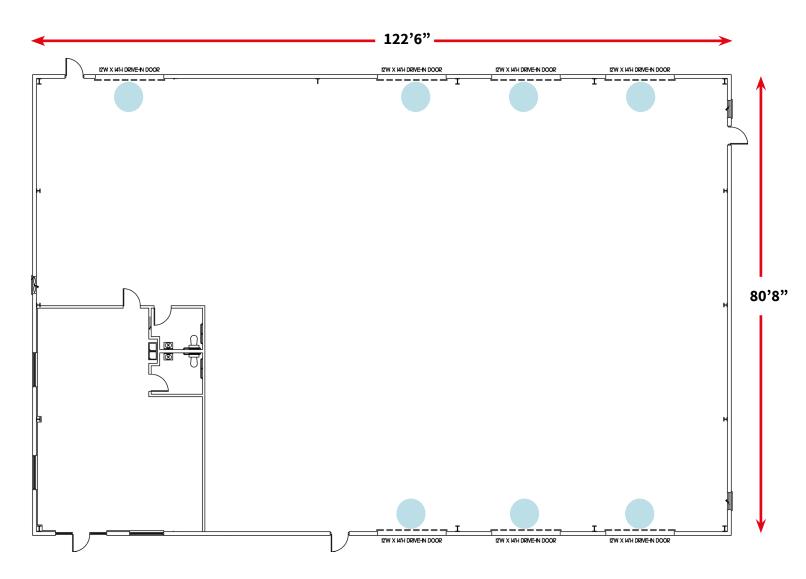

## **Property specifications**

| Available s.f.      | ±10,000 SF         |  |
|---------------------|--------------------|--|
| Parcel size         | 2.43 AC            |  |
| Office s.f.         | ±1,200 SF          |  |
| Building dimensions | 122'6" x 80'8"     |  |
| Clear height        | 20'                |  |
| Construction        | PEMB (clear span)  |  |
| Grade level doors   | 7 (12' x 14')      |  |
| Warehouse lighting  | LED                |  |
| Power               | 400 amps, 277/480V |  |
|                     |                    |  |