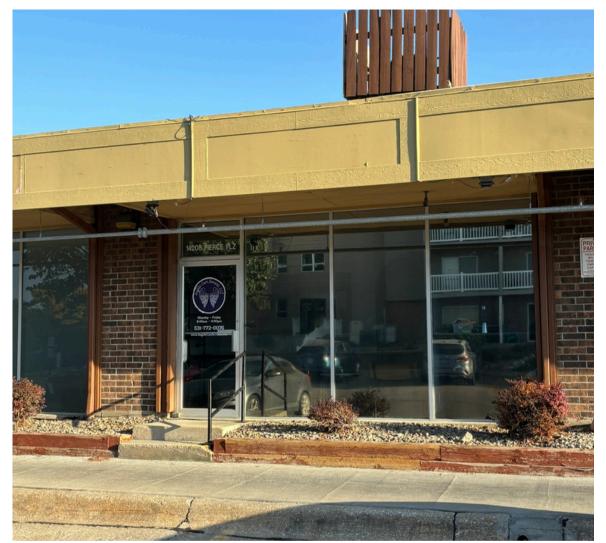

## DESCRIPTION

Great opportunity for a small office or retail bay near Boys Town & Heartwood Preserve! At the corner of 144th & Pacific, it's near a high-traffic Dunkin Donuts. The space boasts two small offices, two restrooms, a large reception area and a break room. Offered as a sublease (thru 8/2026) or potential assignment for a strong tenant.