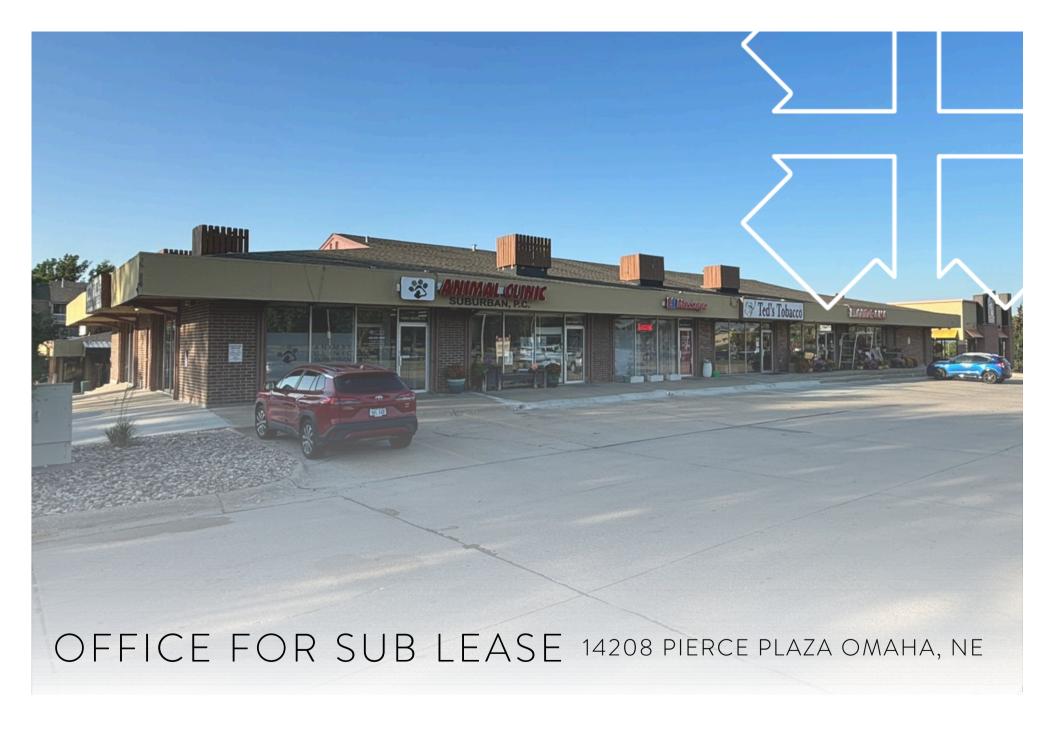

## DESCRIPTION

Great opportunity for a small office or retail bay near Boys Town & Heartwood Preserve! At the corner of 144th & Pacific, it's near a high-traffic Dunkin Donuts. The space boasts two small offices, two restrooms, a large reception area and a break room. Offered as a sublease (thru 8/2026) or potential assignment for a strong tenant.