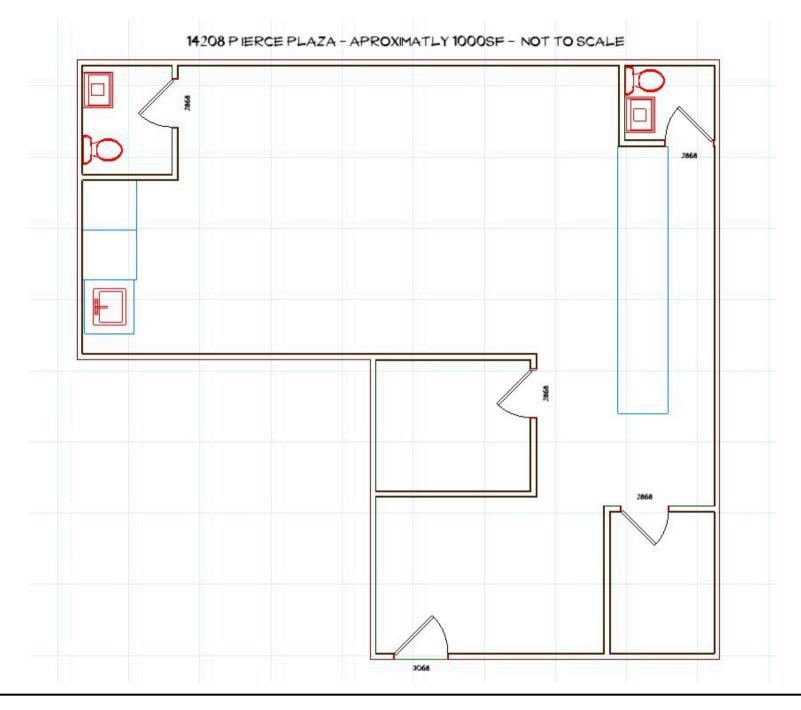

## DESCRIPTION

Great opportunity for a small office or retail bay near Boys Town & Heartwood Preserve! At the corner of 144th & Pacific, it's near a high-traffic Dunkin Donuts. The space boasts two small offices, two restrooms, a large reception area and a break room. Offered as a sublease (thru 8/2026) or potential assignment for a strong tenant.

FLOOR PLAN