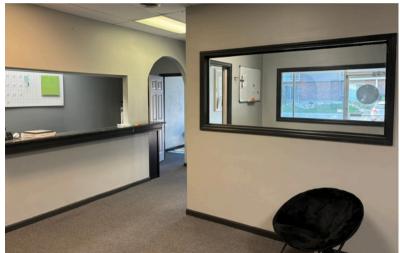

## DESCRIPTION

Great opportunity for a small office or retail bay near Boys Town & Heartwood Preserve! At the corner of 144th & Pacific, it's near a high-traffic Dunkin Donuts. The space boasts two small offices, two restrooms, a large reception area and a break room. Offered as a sublease (thru 8/2026) or potential assignment for a strong tenant.