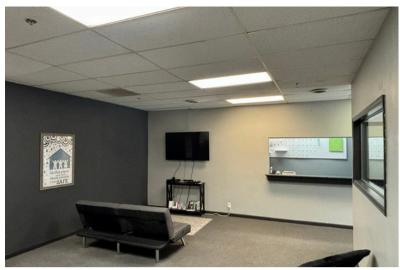

## DESCRIPTION

Great opportunity for a small office or retail bay near Boys Town & Heartwood Preserve! At the corner of 144th & Pacific, it's near a high-traffic Dunkin Donuts. The space boasts two small offices, two restrooms, a large reception area and a break room. Offered as a sublease (thru 8/2026) or potential assignment for a strong tenant.