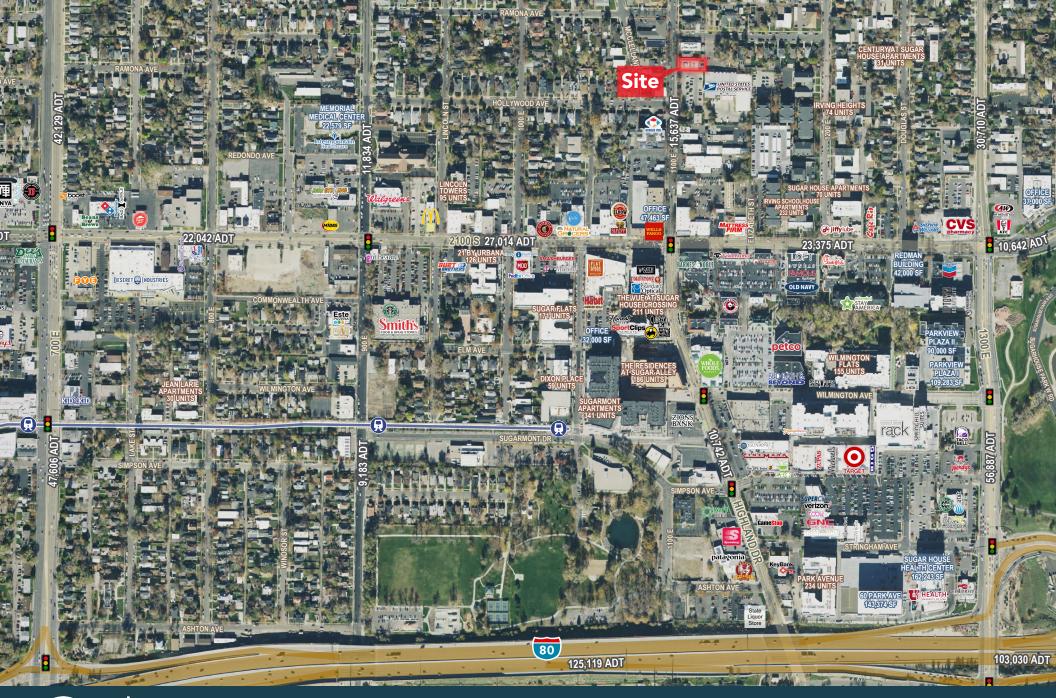

# **PROPERTY DETAILS**

1941 SOUTH 1100 EAST, SALT LAKE CITY, UTAH 84106

- First and Second Floors Available: 2.572 9.694 RSF
  - Suite A 2,634 Rentable SF (2,097 Usable SF)
  - Suite B 2,572 Rentable SF (2,047 Usable SF)
  - \*Second Floor 5,550 Rentable SF (4,487 Usable SF)
    - \*Currently occupied but can be made available\*
- For Lease: \$25.00 \$35.00 PSF NNN
  - NNN Fees = \$6.00 PSF
- Located in the heart of Sugarhouse within walking distance of several retail amenities