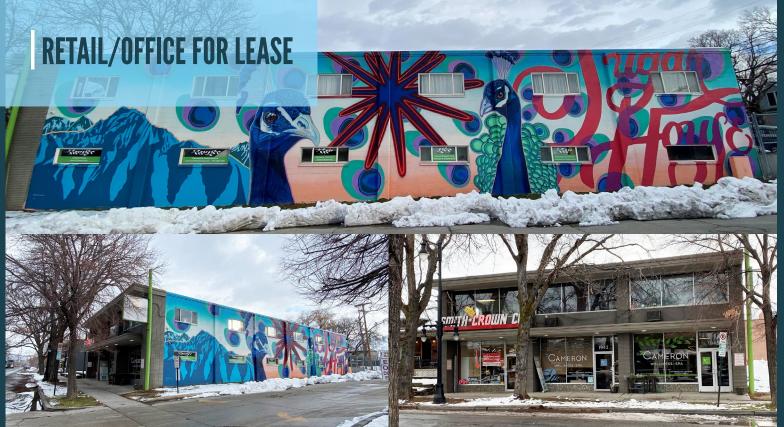

# **PROPERTY DETAILS**

1941 SOUTH 1100 EAST, SALT LAKE CITY, UTAH 84106

- First and Second Floors Available: 2.572 9.694 RSF
  - Suite A 2,634 Rentable SF (2,097 Usable SF)
  - Suite B 2,572 Rentable SF (2,047 Usable SF)
  - \*Second Floor 5,550 Rentable SF (4,487 Usable SF)
    - \*Currently occupied but can be made available\*
- For Lease: \$25.00 \$35.00 PSF NNN
  - NNN Fees = \$6.00 PSF
- Located in the heart of Sugarhouse within walking distance of several retail amenities