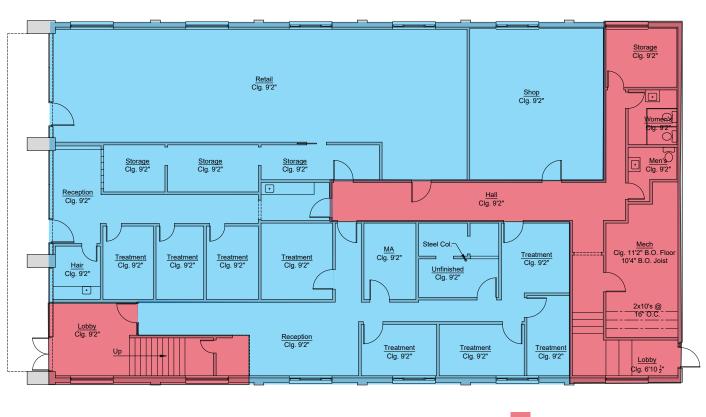

4 Rentable SF (2,097 Usable SF)
  - Suite B 2,572 Rentable SF (2,047 Usable SF)
  - \*Second Floor 5,550 Rentable SF (4,487 Usable SF)
    - \*Currently occupied but can be made available\*
- For Lease: \$25.00 \$35.00 PSF NNN
  - NNN Fees = \$6.00 PSF
- Located in the heart of Sugarhouse within walking distance of several retail amenities

# **2024 DEMOS**



## **EST. POPULATION**

1 MILE » **21,489** 3 MILE » **169,614** 5 MILE » **348,439** 



## **EST. HOUSEHOLDS**

1 MILE » **10,411** 3 MILE » **78,195** 5 MILE » **151,407** 



### EST. AVERAGE HH INCOME

1 MILE » **\$139,427** 3 MILE » **\$117,504** 5 MILE » **\$117,307** 



# FULL SERVICE COMMERCIAL REAL ESTATE

312 East South Temple Salt Lake City, Utah 84111 Office 801.456.8800 www.mwcre.com

#### FIRST FLOOR 4,144 USABLE SF







### **LANCE PENDLETON**

lpendleton@mwcre.com direct 801.456.8808 <u>View Profile</u>

#### **SKYE GALLEY**

sgalley@mwcre.com direct 801.796.5006 *View Profile* 

#### **JEFF HARRISON**

jeff.harrison@colliers.com direct 801.453.6862 <u>View Profile</u>



FULL SERVICE COMMERCIAL REAL ESTATE 312 East South Temple Salt Lake City, Utah 84111 Office 801.456.8800

www.mwcre.com

**2ND FLOOR** 4,487 USABLE SF





### **LANCE PENDLETON**

lpendleton@mwcre.com direct 801.456.8808 <u>View Profile</u>

#### **SKYE GALLEY**

sgalley@mwcre.com direct 801.796.5006 *View Profile* 

#### **JEFF HARRISON**

jeff.harrison@colliers.com direct 801.453.6862 <u>View Profile</u>



FULL SERVICE COMMERCIAL REAL ESTATE 312 East South Temple Salt Lake City, Utah 84111 Office 801.456.8800

www.mwcre.com