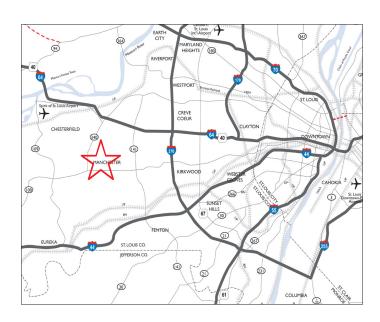

## Located in the heart of Ballwin

Ballwin is celebrated for its convenient and prime location within the St. Louis metropolitan area. Situated in western St. Louis County, Ballwin offers residents easy access to major transportation routes, making commuting a breeze. Ballwin has access to major highways, including I-64/40 and I-270, which provide convenient connections to downtown St. Louis, neighboring suburbs, and beyond.