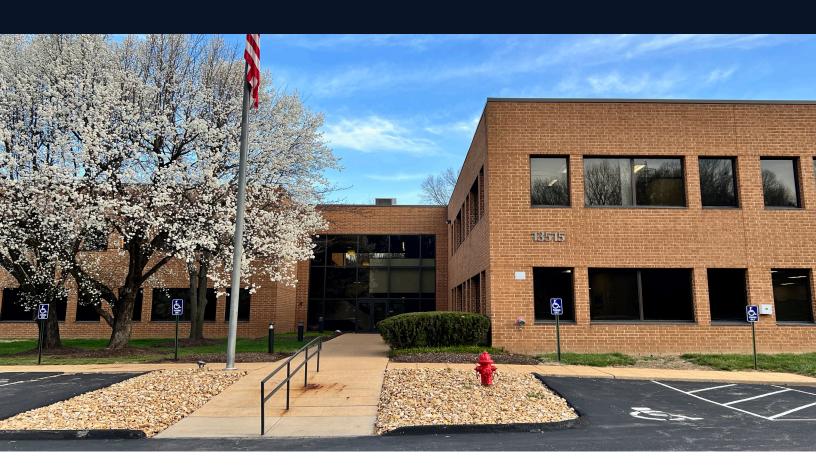

## For sublease

4,490 SF office available

13515 Barrett Parkway Drive, Ballwin, MO 63021

## **Property specifications**

| Address:          | 13515 Barrett Parkway Drive |
|-------------------|-----------------------------|
| Size:             | 4,490 RSF                   |
| Furniture:        | Included                    |
| Lease expiration: | 9/20/2025                   |