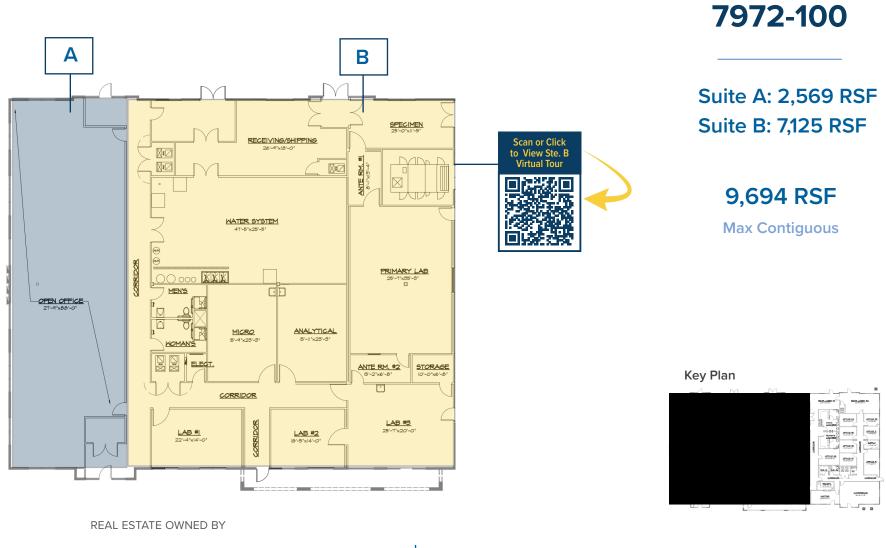

# **MEDICAL VILLAGE AT MAITLAND** 2,569-9,694 RSF Available

7972 Forest City Road, Orlando, FL 32810

REAL ESTATE OWNED BY

SCOTT DUNKLE, REGIONAL LEASING DIRECTOR

414.367.5556 | sdd@docreit.com | docreit.com

| CAMPUS SETTING   | Off campus                                                                     |
|------------------|--------------------------------------------------------------------------------|
| BUILDING DETAILS | 81,477 RSF<br>Built in 2005                                                    |
| AVAILABLE        | 7972-100: 9,694 RSF Max Contiguous<br>Suite A: 2,569 RSF<br>Suite B: 7,125 RSF |
| ACCESS           | Near major interchange of SR 414 & I-4                                         |
| PARKING          | Ample free parking                                                             |