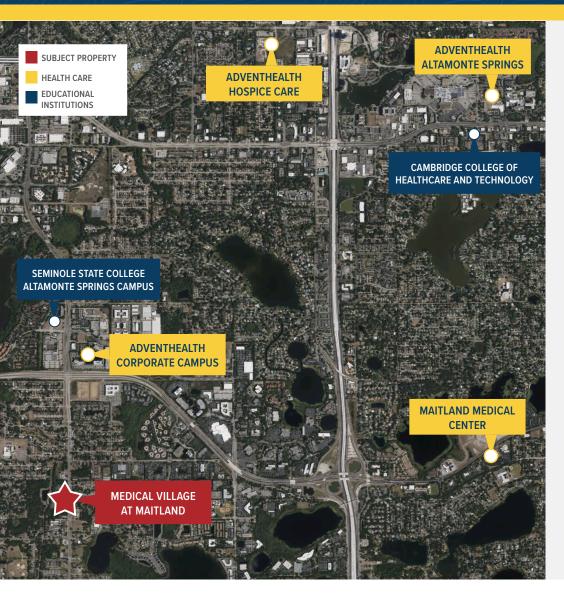

The building is within walking distance of a bus stop and is located 6 miles from AdventHealth Altamonte Springs, 8 miles from AdventHealth Winter Park, and 11 miles from OrlandoHealth Regional Medical Center.

# NEARBY HEALTH CARE

AdventHealth's Central Florida Division encompasses more than 20 hospitals and emergency rooms in the seven counties in and surrounding metro Orlando. Combined with a comprehensive outpatient care network, these world-class hospitals see more than 5.7 million patient visits annually.