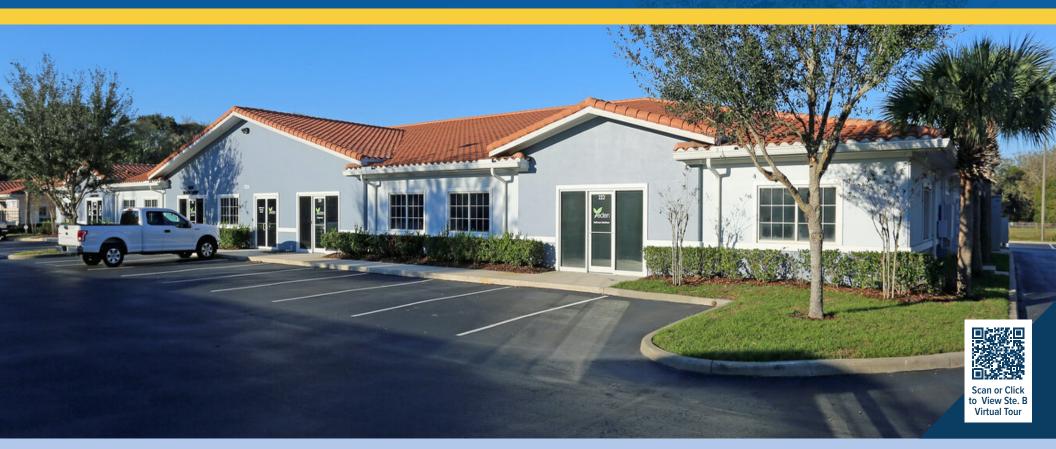

# **MEDICAL VILLAGE AT MAITLAND** 2,569-9,694 RSF Available

7972 Forest City Road, Orlando, FL 32810

REAL ESTATE OWNED BY

SCOTT DUNKLE, REGIONAL LEASING DIRECTOR

414.367.5556 | sdd@docreit.com | docreit.com

### **PROPERTY OVERVIEW**

This property is a part of a centrally-located medical complex in Orlando, Florida, with prime, move-in-ready space featuring private entrances, building signage opportunities, and attractive landscaping. The Medical Village at Maitland's on-site services includes children's mental health, chiropractic, recovery, dialysis, nephrology, radiology, oncology, a full-service lab, and a community health center.

| CAMPUS SETTING   | Off campus                                                                     |
|------------------|--------------------------------------------------------------------------------|
| BUILDING DETAILS | 81,477 RSF<br>Built in 2005                                                    |
| AVAILABLE        | 7972-100: 9,694 RSF Max Contiguous<br>Suite A: 2,569 RSF<br>Suite B: 7,125 RSF |
| ACCESS           | Near major interchange of SR 414 & I-4                                         |
| PARKING          | Ample free parking                                                             |