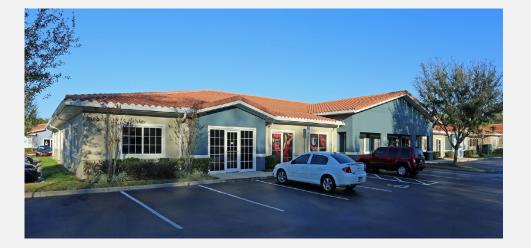

### **PROPERTY OVERVIEW**

This property is a part of a centrally-located medical complex in Orlando, Florida, with prime, move-in-ready space featuring private entrances, building signage opportunities, and attractive landscaping. The Medical Village at Maitland's on-site services includes children's mental health, chiropractic, recovery, dialysis, nephrology, radiology, oncology, a full-service lab, and a community health center.

| CAMPUS SETTING   | Off campus                                                                     |
|------------------|--------------------------------------------------------------------------------|
| BUILDING DETAILS | 81,477 RSF<br>Built in 2005                                                    |
| AVAILABLE        | 7972-100: 9,694 RSF Max Contiguous<br>Suite A: 2,569 RSF<br>Suite B: 7,125 RSF |
| ACCESS           | Near major interchange of SR 414 & I-4                                         |
| PARKING          | Ample free parking                                                             |