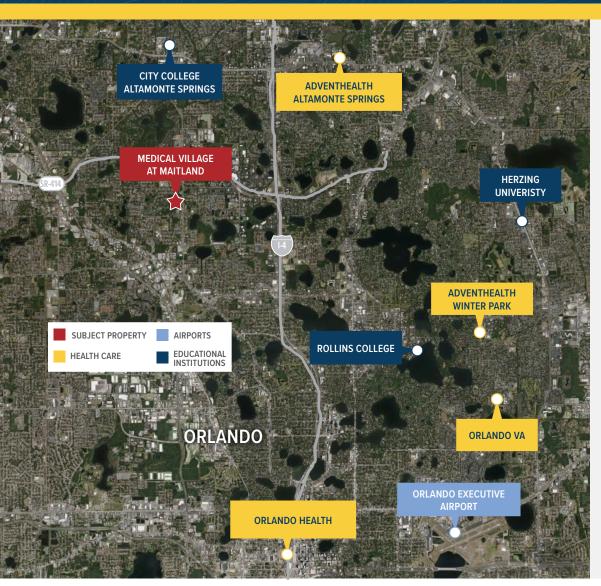

The building is within walking distance of a bus stop and is located 6 miles from AdventHealth Altamonte Springs, 8 miles from AdventHealth Winter Park, and 11 miles from OrlandoHealth Regional Medical Center.

# NEARBY HEALTH CARE

AdventHealth's Central Florida Division encompasses more than 20 hospitals and emergency rooms in the seven counties in and surrounding metro Orlando. Combined with a comprehensive outpatient care network, these world-class hospitals see more than 5.7 million patient visits annually.

Orlando Health is a 3,200-bed, Florida-based health care provider with 10 awardwinning hospitals, 9 hospital-based ERs, including Central Florida's only Level I Trauma Center, and 7 free-standing emergency rooms. In 2021, the system served more than nearly 3.8 million patients.

**UF Health**, the University of Florida Health, comprises health colleges, research centers, hospitals, faculty physician practices, and patient care programs. The UF Health network includes 10 hospitals. Together with their physician practices, the system manages more than 3 million inpatient and outpatient visits annually.

#### **AREA OVERVIEW**

With a population of more than 9 million within a two-hour drive of the metro area, and over 1,000 people per week adding to the population growth, Orlando offers businesses a booming environment for long-term growth. It is also home to the University of Central Florida, a large public research university. Top employers include Walt Disney World Resort, AdventHealth, Universal Orlando, and Orlando Health. Transportation hubs include Orlando International Airport and Orlando Sanford International Airport.