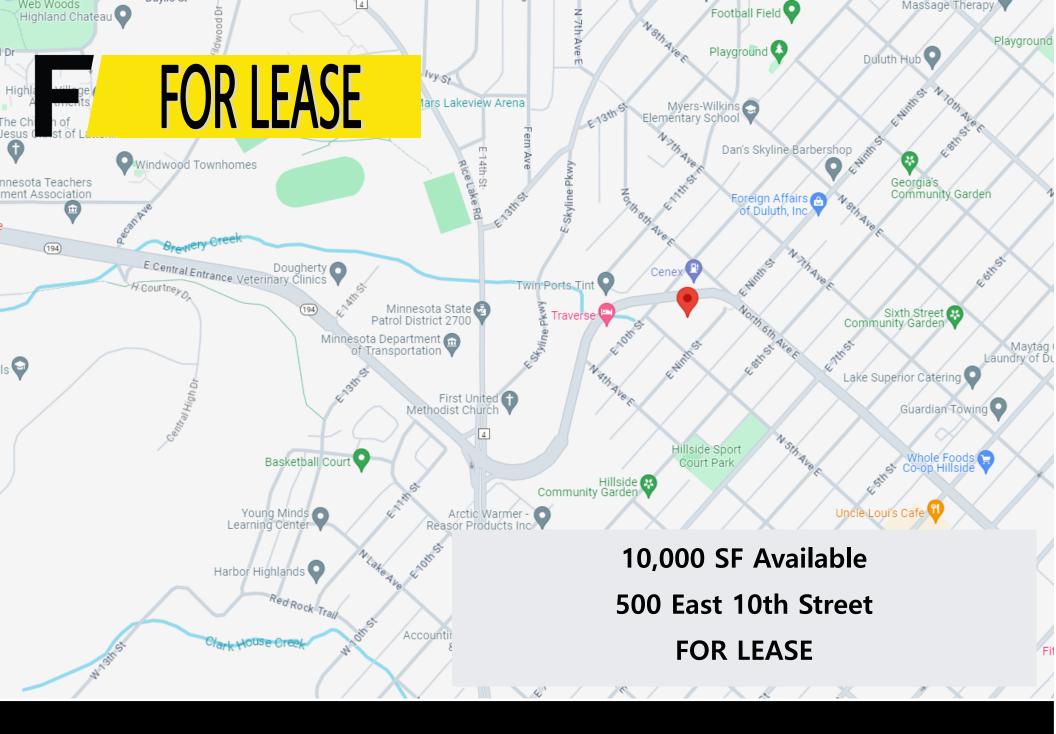

This Property has plenty of it!

10,000 SF Available 500 East 10th Street FOR LEASE

Greg Follmer • Broker MN WI • 218.310.0013 • GregFollmer@gmail.com

230 East Superior Street • Duluth, Minnesota 55802 • Licensed in Minnesota and Wisconsin