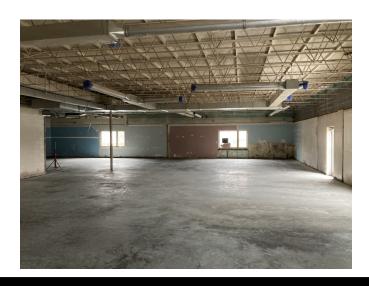

## Lake Views! High Visibility!

Currently open and ready for your build out! Drive in door, lots of light and plumbing stubbed in!

10,800 SF directly facing prime high traffic volume intersection.

Parking, Parking!!