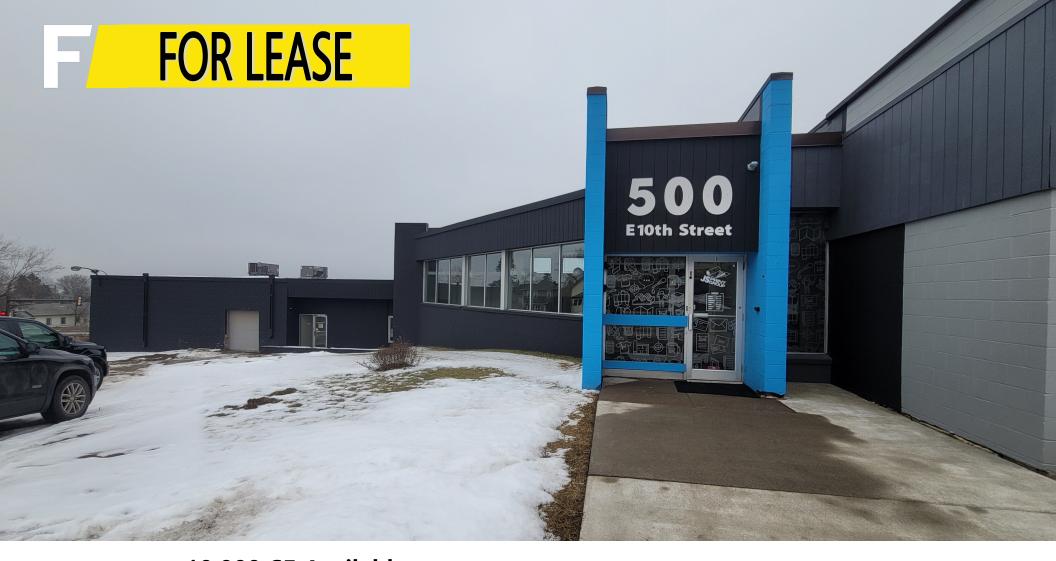

10,000 SF Available 500 East 10th Street FOR LEASE

Greg Follmer • Broker MN WI • 218.310.0013 • GregFollmer@gmail.com

230 East Superior Street • Duluth, Minnesota 55802 • Licensed in Minnesota and Wisconsin

## Lake Views! High Visibility!

Currently open and ready for your build out! Drive in door, lots of light and plumbing stubbed in!

10,800 SF directly facing prime high traffic volume intersection.

Parking, Parking!!