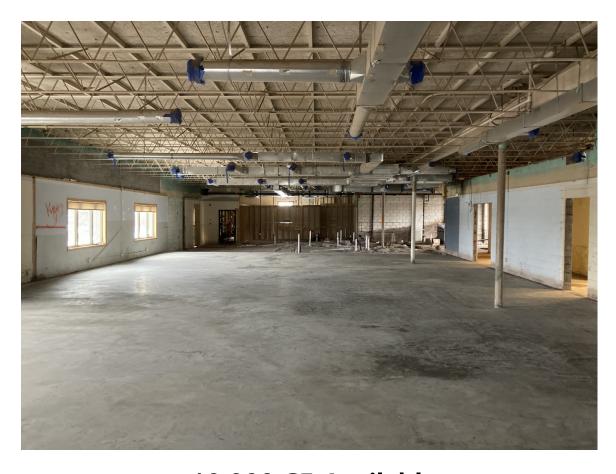

## Lake Views! High Visibility!

Currently open and ready for your build out! Drive in door, lots of light and plumbing stubbed in!

10,800 SF directly facing prime high traffic volume intersection.

Parking, Parking!!