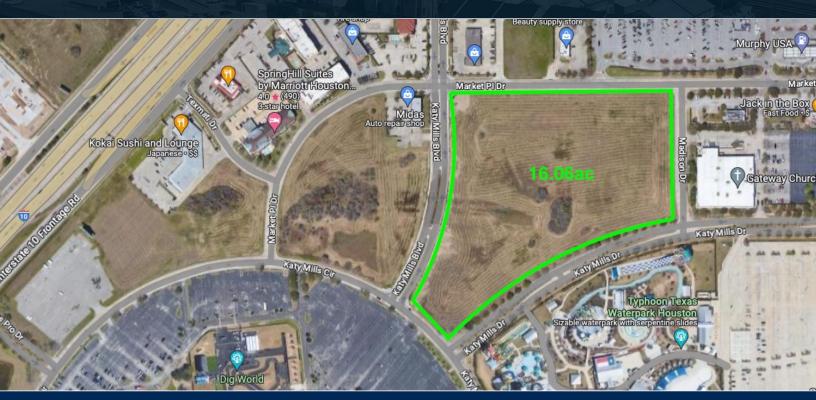

#### Property Details:

- +/- 16.06ac of land
- Multi-use property
- Located outside of the floodplain on Katy Mills Dr

PrinGroup

COMMERCIAL

- Major recent development in the area
- Easy access to 110, Grand Parkway,
- Contact broker for pricing