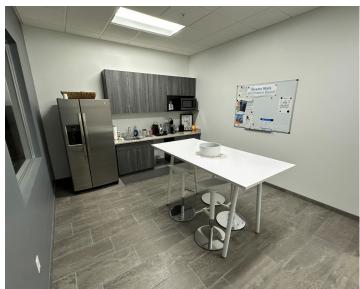

|
|------------------------|--------------------------------------------|
| AVAILABLE SF:          | 32,659                                     |
| OFFICE SF:             | 1,977 SF                                   |
| CLEAR HEIGHT:          | 32'                                        |
| <b>BUILDING DEPTH:</b> | 185′                                       |
| SPRINKLER:             | ESFR                                       |
| TRUCK COURT:           | 190′ Shared including a 60′ concrete apron |
| LEASE RATE:            | \$10.95/SF NNN                             |
| OP EX:                 | \$3.15/SF                                  |



#### THE CENTER OF COMMERCE BLDG 200 4306 SHADER ROAD | ORLANDO, FL 32808

# SUITE 900 | 32,659 SF

#### **SUITE PHOTOS**













### THE CENTER OF COMMERCE BLDG 200

4306 SHADER ROAD | ORLANDO, FL 32808