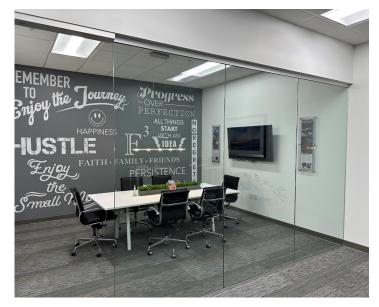

|
|------------------------|--------------------------------------------|
| AVAILABLE SF:          | 32,659                                     |
| OFFICE SF:             | 1,977 SF                                   |
| CLEAR HEIGHT:          | 32'                                        |
| <b>BUILDING DEPTH:</b> | 185′                                       |
| SPRINKLER:             | ESFR                                       |
| TRUCK COURT:           | 190′ Shared including a 60′ concrete apron |
| LEASE RATE:            | \$10.95/SF NNN                             |
| OP EX:                 | \$3.15/SF                                  |



#### THE CENTER OF COMMERCE BLDG 200 4306 SHADER ROAD | ORLANDO, FL 32808

# SUITE 900 | 32,659 SF

#### **SUITE PHOTOS**













### THE CENTER OF COMMERCE BLDG 200

4306 SHADER ROAD | ORLANDO, FL 32808