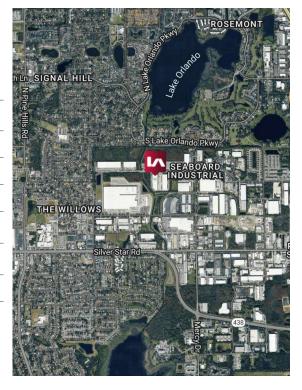

### FOR LEASE THE CENTER OF COMMERCE BLDG 200 4306 SHADER ROAD | ORLANDO, FL 32808

# 32,659 SF AVAILABLE NOW

**The Center of Commerce** is a 300± acre Class A business and industrial park, that is beautifully landscaped and maintained. The Park contains 29 buildings totaling in excess of 1.4 million SF. The current ownership owns and controls 14 of those buildings totaling 1,253,103 SF, and has just completed two (2) new buildings totaling an additional 221,216 SF.

#### THE CENTER OF COMMERCE BLDG 200 4306 SHADER ROAD | ORLANDO, FL 32808

### THE CENTER OF COMMERCE BLDG 200

4306 SHADER ROAD | ORLANDO, FL 32808