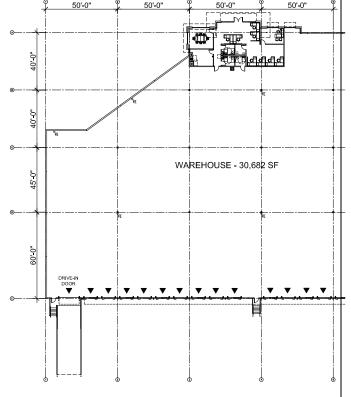

## SUITE 900 | 32,659 SF

FLOOR PLAN - 1,977 SF

OVERALL PLAN - 32,659 SF

#### **AVAILABILITY**

| BUILDING SF:           | 108,101 SF                                 |
|------------------------|--------------------------------------------|
| AVAILABLE SF:          | 32,659                                     |
| OFFICE SF:             | 1,977 SF                                   |
| CLEAR HEIGHT:          | 32'                                        |
| <b>BUILDING DEPTH:</b> | 185′                                       |
| SPRINKLER:             | ESFR                                       |
| TRUCK COURT:           | 190′ Shared including a 60′ concrete apron |
| LEASE RATE:            | \$10.95/SF NNN                             |
| OP EX:                 | \$3.15/SF                                  |