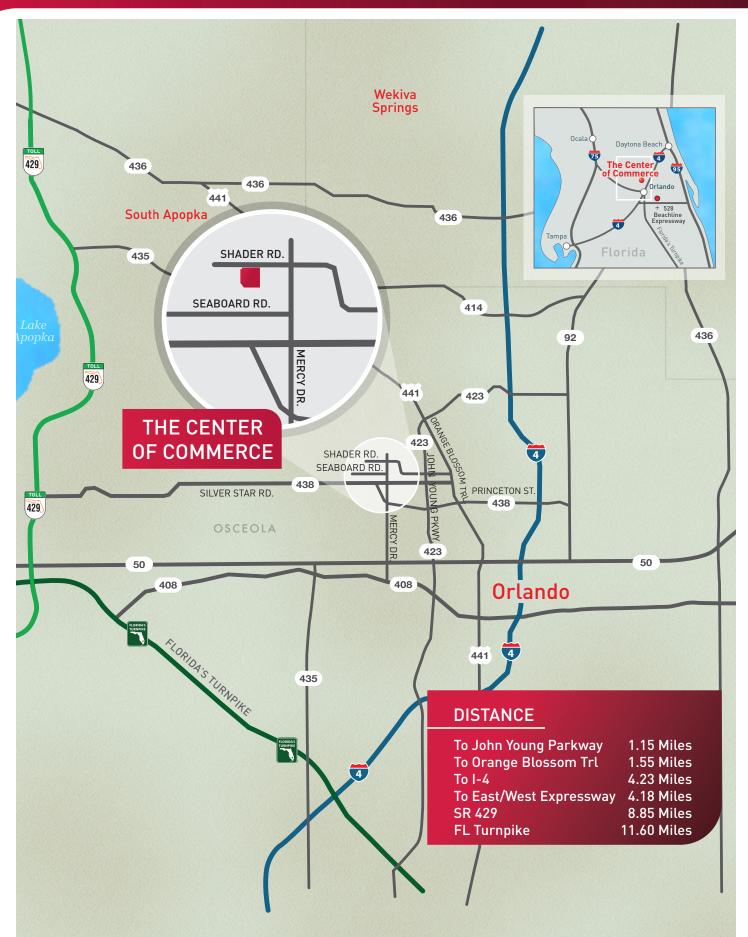

---------|
| AVAILABLE SF:          | 32,659                                     |
| OFFICE SF:             | 1,977 SF                                   |
| CLEAR HEIGHT:          | 32'                                        |
| <b>BUILDING DEPTH:</b> | 185′                                       |
| SPRINKLER:             | ESFR                                       |
| TRUCK COURT:           | 190′ Shared including a 60′ concrete apron |
| LEASE RATE:            | \$10.95/SF NNN                             |
| OP EX:                 | \$3.15/SF                                  |



#### THE CENTER OF COMMERCE BLDG 200 4306 SHADER ROAD | ORLANDO, FL 32808

# SUITE 900 | 32,659 SF

#### **SUITE PHOTOS**













### THE CENTER OF COMMERCE BLDG 200

4306 SHADER ROAD | ORLANDO, FL 32808