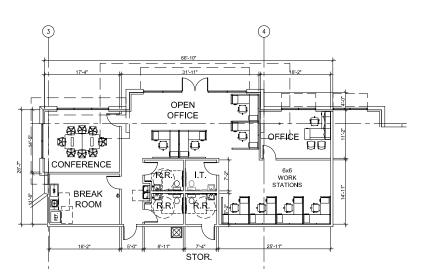

## SUITE 900 | 32,659 SF

FLOOR PLAN - 1,977 SF

OVERALL PLAN - 32,659 SF

#### **AVAILABILITY**

| BUILDING SF:           | 108,101 SF                                 |
|------------------------|--------------------------------------------|
| AVAILABLE SF:          | 32,659                                     |
| OFFICE SF:             | 1,977 SF                                   |
| CLEAR HEIGHT:          | 32'                                        |
| <b>BUILDING DEPTH:</b> | 185′                                       |
| SPRINKLER:             | ESFR                                       |
| TRUCK COURT:           | 190′ Shared including a 60′ concrete apron |
| LEASE RATE:            | \$10.95/SF NNN                             |
| OP EX:                 | \$3.15/SF                                  |