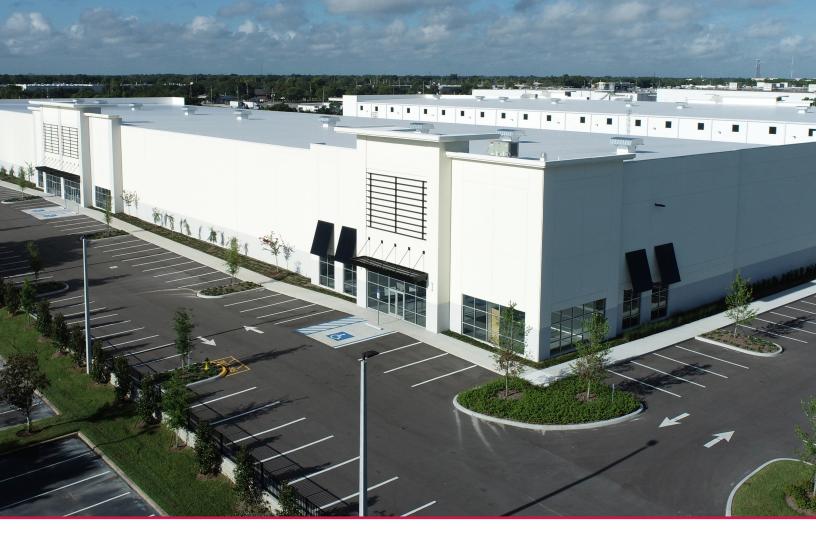

### FOR LEASE THE CENTER OF COMMERCE BLDG 200 4306 SHADER ROAD | ORLANDO, FL 32808

# 32,659 SF AVAILABLE NOW

**The Center of Commerce** is a 300± acre Class A business and industrial park, that is beautifully landscaped and maintained. The Park contains 29 buildings totaling in excess of 1.4 million SF. The current ownership owns and controls 14 of those buildings totaling 1,253,103 SF, and has just completed two (2) new buildings totaling an additional 221,216 SF.

### THE CENTER OF COMMERCE BLDG 200

4306 SHADER ROAD | ORLANDO, FL 32808