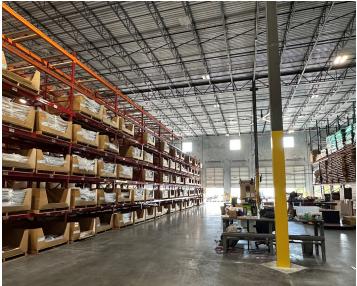

|
|------------------------|--------------------------------------------|
| AVAILABLE SF:          | 32,659                                     |
| OFFICE SF:             | 1,977 SF                                   |
| CLEAR HEIGHT:          | 32'                                        |
| <b>BUILDING DEPTH:</b> | 185′                                       |
| SPRINKLER:             | ESFR                                       |
| TRUCK COURT:           | 190′ Shared including a 60′ concrete apron |
| LEASE RATE:            | \$10.95/SF NNN                             |
| OP EX:                 | \$3.15/SF                                  |



#### THE CENTER OF COMMERCE BLDG 200 4306 SHADER ROAD | ORLANDO, FL 32808

# SUITE 900 | 32,659 SF

#### **SUITE PHOTOS**













### THE CENTER OF COMMERCE BLDG 200

4306 SHADER ROAD | ORLANDO, FL 32808