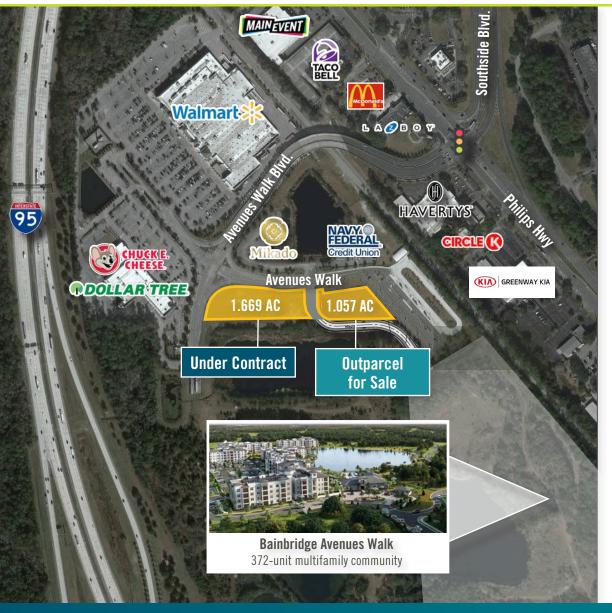

## **PROPERTY OVERVIEW**

- **Outparcel for sale: ±1.057 AC**
- Located in Avenues Walk, near the intersection of Philips Highway and Southside Blvd.
- Adjacent to new 372-unit multifamily community
- Easy access to I-95 (128,000 AADT) and I-295 (158,500 AADT)
- Nearby retailers include Walmart Supercenter, Dollar Tree, Haverty's, and La-Z-Boy Furniture