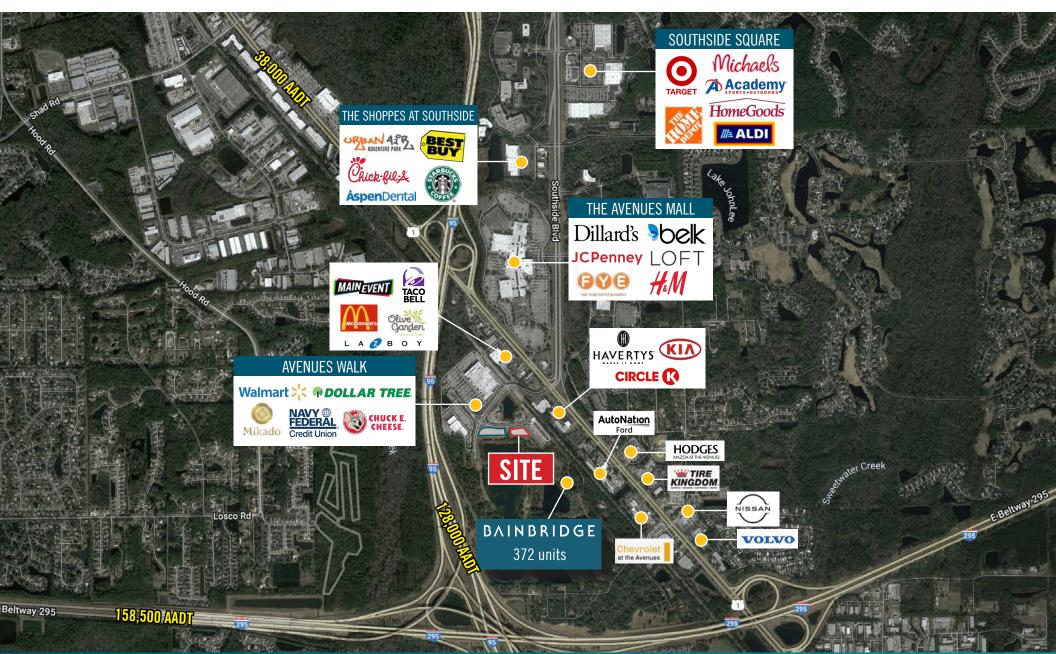

acent to new 372-unit multifamily community
- Easy access to I-95 (128,000 AADT) and I-295 (158,500 AADT)
- Nearby retailers include Walmart Supercenter, Dollar Tree, Haverty's, and La-Z-Boy Furniture

## **DEMOGRAPHICS**

|                | 1 Mile    | 3 Miles   | 5 Miles   |
|----------------|-----------|-----------|-----------|
| Population     | 3,099     | 55,217    | 167,392   |
| Households     | 1,113     | 23,259    | 71,897    |
| Daytime Pop.   | 6,686     | 42,142    | 144,328   |
| Ave. HH Income | \$152,427 | \$124,303 | \$118,945 |



#### **RICKY OSTROFSKY REGIONAL MANAGING DIRECTOR**

904.899.0315

Ricky.Ostrofsky@FranklinSt.com

### **KAELYN CASSIDY SENIOR ASSOCIATE**

**(\)** 904.899.0318

#### **CARRIE SMITH** SENIOR VICE PRESIDENT

904.271.4122



# **RETAIL AERIAL**