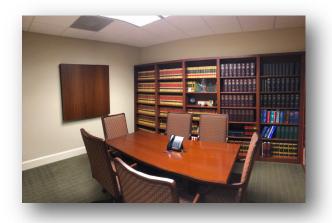

#### Office Condo for Sale

3,428 SF +/- office condo in the Belle Grove Business Park at the corner of Pineville Matthews and Providence Rd. Conveniently located across the street from the Arboretum Shopping Center which provides access to over a hundred restaurants and retail shops. The park is beautifully maintained with a diverse tenant mix from professional services to medical office. The condo was built in 2005 and is located on the 2nd floor with elevator access.