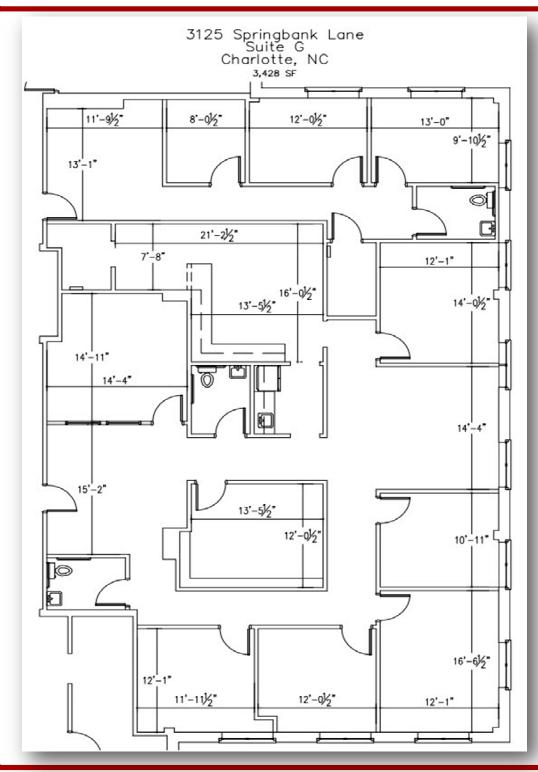

3125 Springbank Lane, Suite G Charlotte, NC 28226

### AVAILABLE FOR SALE Office Condo

• Asking: \$1,025,000.00

Building Size: 14,758 SF Suite: 3,428 SF

• Zoning: O-1(CD)

Parking: 4.1 /1000

Acreage: 1.24 acres

Parcel ID: 21127150

#### Office Condo for Sale

3,428 SF +/- office condo in the Belle Grove Business Park at the corner of Pineville Matthews and Providence Rd. Conveniently located across the street from the Arboretum Shopping Center which provides access to over a hundred restaurants and retail shops. The park is beautifully maintained with a diverse tenant mix from professional services to medical office. The condo was built in 2005 and is located on the 2nd floor with elevator access.