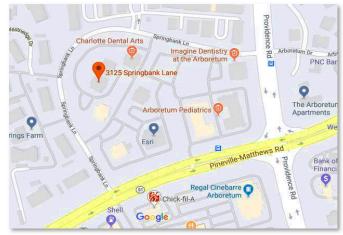

- Conveniently located at the intersection of Pineville-Matthews Road and Providence Rd.
- Within walking distance to the Arboretum Shopping Center.