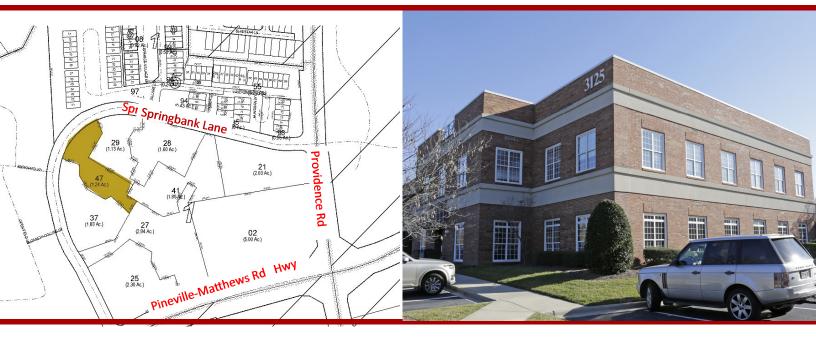

### AVAILABLE FOR SALE Office Condo

• Asking: \$1,025,000.00

Building Size: 14,758 SF Suite: 3,428 SF

• Zoning: O-1(CD)

Parking: 4.1 /1000

Acreage: 1.24 acres

Parcel ID: 21127150

#### Office Condo for Sale

3,428 SF +/- office condo in the Belle Grove Business Park at the corner of Pineville Matthews and Providence Rd. Conveniently located across the street from the Arboretum Shopping Center which provides access to over a hundred restaurants and retail shops. The park is beautifully maintained with a diverse tenant mix from professional services to medical office. The condo was built in 2005 and is located on the 2nd floor with elevator access.