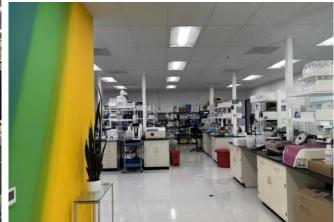

## PROPERTY HIGHLIGHTS

- \*  $\pm 7,531$  SF Lab/Flex Building Available For Sale
- » 100% HVAC
- » 75% Ground Floor Lab/R&D and 25% Office
- » Lab Benching and Fume Hood Included
- » Corporate Image Building
- » Great Access to I-15, I-805 and I-5 Freeways