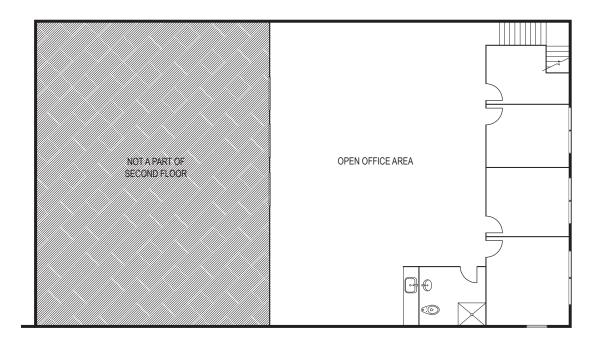

ALE OR LEASE $|\pm 7,531$ SF LAB/FLEX BUILDING

8500 REDWOOD CREEK LANE, SAN DIEGO, CA 92126



#### CHRIS DUNCAN, SIO

Senior Vice President Lic.#01324067 858.458.3307 cduncan@voitco.com



## **BUILDING FEATURES**



Lab/Flex
Building Type



7,531 SF <mark>Total Building S</mark>F



Multiple Tenancy



Two (2)
# of Stories



IL-2-1 Zoning



3.05/1,000 SF Parking Ratio



400a/110 - 280v Power (Buyer to Verify



2006 Year Built



## PROPERTY HIGHLIGHTS

- \*  $\pm 7,531$  SF Lab/Flex Building Available For Sale
- » 100% HVAC
- » 75% Ground Floor Lab/R&D and 25% Office
- » Lab Benching and Fume Hood Included
- » Corporate Image Building
- » Great Access to I-15, I-805 and I-5 Freeways

SALE PRICE: CONTACT BROKER

LEASE RATE: CONTACT BROKER

# FLOOR PLAN

FIRST FLOOR



SECOND FLOOR

















### **CHRIS DUNCAN, SIOR**

Senior Vice President Lic. #01324067 858.458.3307 cduncan@voitco.com



4180 La Jolla Village Drive, Suite 100, La Jolla, CA 92037 • 858.453.0505 • 858.408.3976 F • Lic.#01991785 • www.voitco.com

Licensed as a Real Estate Salesperson by the DRE. ©2025 Voit Real Estate Services, Inc. All Rights Reserved. The information contained herein has been obtained from sources we deem reliable. While we have no reason to doubt its accuracy, we do not guarantee it.