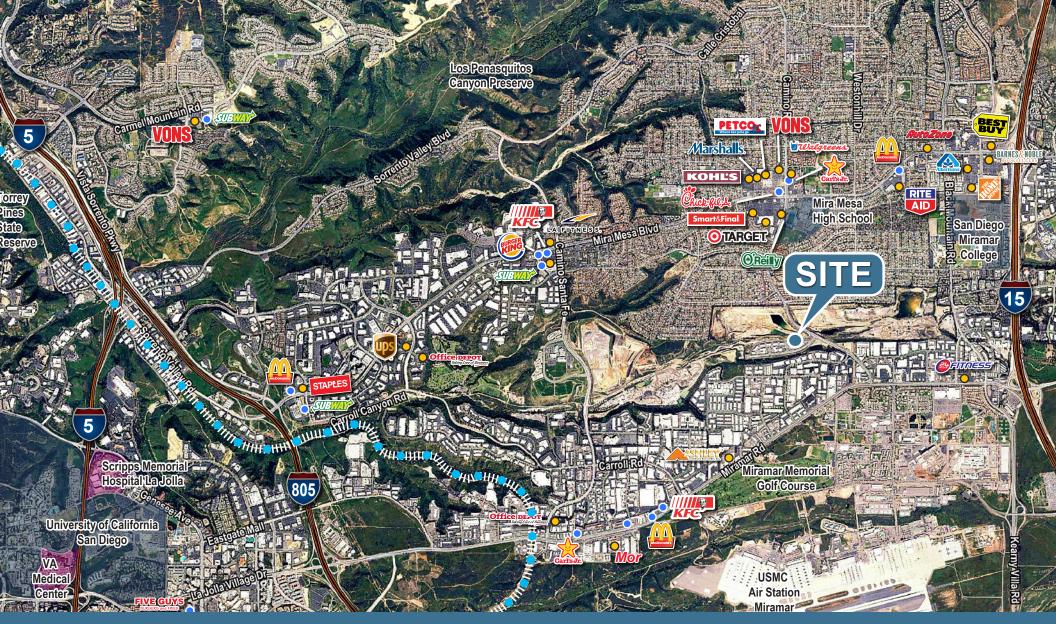

# FOR SALE OR LEASE $|\pm 7,531$ SF LAB/FLEX BUILDING

8500 REDWOOD CREEK LANE, SAN DIEGO, CA 92126