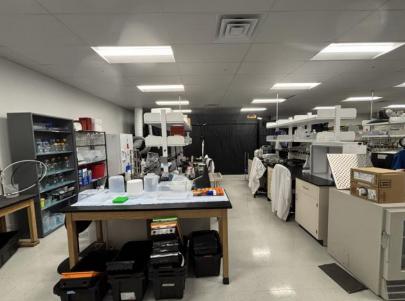

## PROPERTY HIGHLIGHTS

- \*  $\pm 7,531$  SF Lab/Flex Building Available For Sale
- » 100% HVAC
- » 75% Ground Floor Lab/R&D and 25% Office
- » Lab Benching and Fume Hood Included
- » Corporate Image Building
- » Great Access to I-15, I-805 and I-5 Freeways