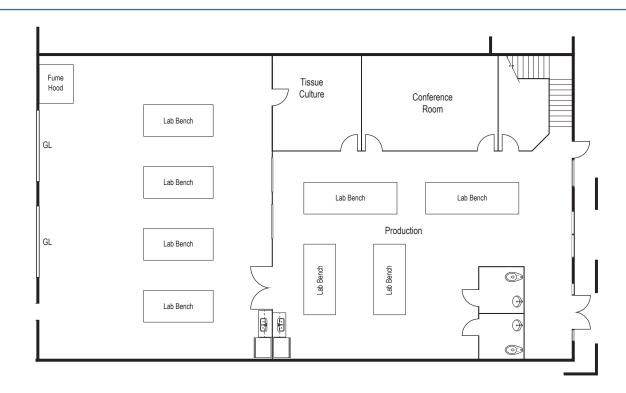

# FOR SALE OR LEASE $|\pm 7,531$ SF LAB/FLEX BUILDING

8500 REDWOOD CREEK LANE, SAN DIEGO, CA 92126



#### CHRIS DUNCAN, SIO

Senior Vice President Lic.#01324067 858.458.3307 cduncan@voitco.com



## **BUILDING FEATURES**



Lab/Flex
Building Type



7,531 SF <mark>Total Building S</mark>F



Multiple Tenancy



Two (2)
# of Stories



IL-2-1 Zoning



3.05/1,000 SF Parking Ratio



400a/110 - 280v Power (Buyer to Verify



2006 Year Built



## PROPERTY HIGHLIGHTS

- \*  $\pm 7,531$  SF Lab/Flex Building Available For Sale
- » 100% HVAC
- » 75% Ground Floor Lab/R&D and 25% Office
- » Lab Benching and Fume Hood Included
- » Corporate Image Building
- » Great Access to I-15, I-805 and I-5 Freeways

SALE PRICE: CONTACT BROKER

LEASE RATE: CONTACT BROKER

# FLOOR PLAN

FIRST FLOOR



SECOND FLOOR

















### **CHRIS DUNCAN, SIOR**

Senior Vice President Lic. #01324067 858.458.3307 cduncan@voitco.com



4180 La Jolla Village Drive, Suite 100, La Jolla, CA 92037 • 858.453.0505 • 858.408.3976 F • Lic.#01991785 • www.voitco.com

Licensed as a Real Estate Salesperson by the DRE. ©2025 Voit Real Estate Services, Inc. All Rights Reserved. The information contained herein has been obtained from sources we deem reliable. While we have no reason to doubt its accuracy, we do not guarantee it.