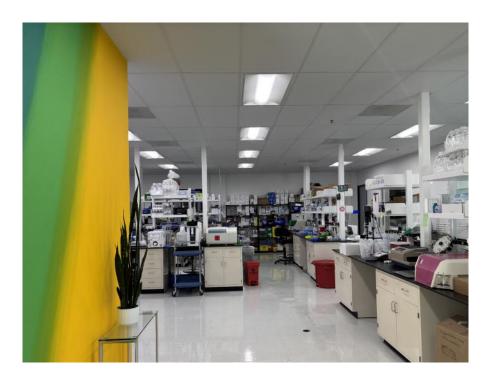

## PROPERTY HIGHLIGHTS

- \*  $\pm 7,531$  SF Lab/Flex Building Available For Sale
- » 100% HVAC
- » 75% Ground Floor Lab/R&D and 25% Office
- » Lab Benching and Fume Hood Included
- » Corporate Image Building
- » Great Access to I-15, I-805 and I-5 Freeways