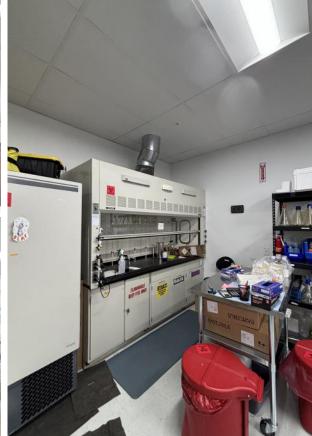

## PROPERTY HIGHLIGHTS

- \*  $\pm 7,531$  SF Lab/Flex Building Available For Sale
- » 100% HVAC
- » 75% Ground Floor Lab/R&D and 25% Office
- » Lab Benching and Fume Hood Included
- » Corporate Image Building
- » Great Access to I-15, I-805 and I-5 Freeways