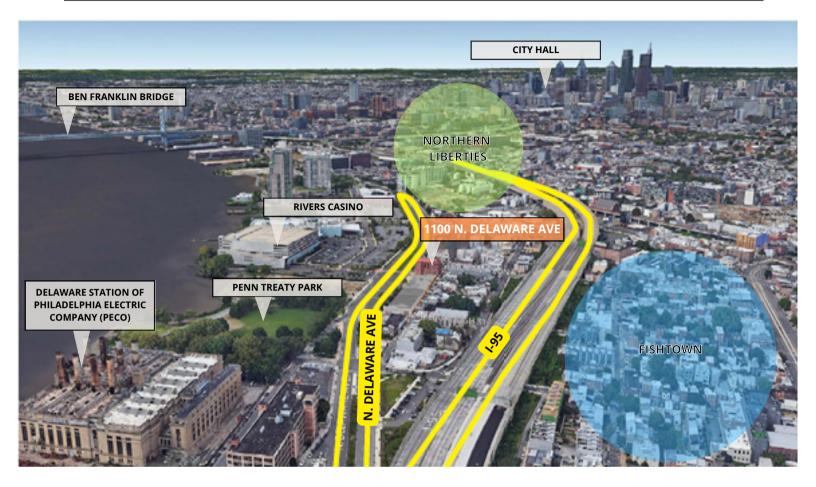

### **AERIAL & AMENITY MAP**

Tremendous location on the Delaware Avenue Corridor across the street from the Sugar House Development Project and Penn Treaty Park, 1/2 mile to the new I-95 Interchange and 1 mile to Center City Philadelphia