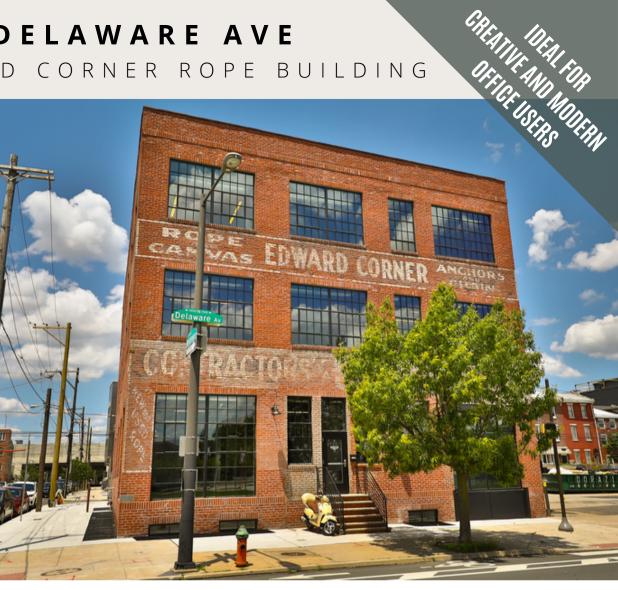

## **100 N. DELAWARE AVE** THE EDWARD CORNER ROPE BUILDING

**EXCLUSIVELY REPRESENTED BY** THE FLYNN COMPANY

JOSEPH NASELLI JNASELLI@FLYNNCO.COM 215-561-6565 X 155

**BRENDAN FLYNN** BFLYNN@FLYNNCO.COM 215-561-6565 X 152

Tremendous location on the Delaware Avenue Corridor across the street from the Sugar House Development Project and Penn Treaty Park, 1/2 mile to the new I-95 Interchange and 1 mile to Center City Philadelphia

**AVAILABLE IMMEDIATELY FOR LEASE** 

SUITES RANGING FROM 2,542 SF - 6,084 SF

 $\mathbb{A}$ 

**PROPERTY HIGHLIGHTS** 

Fully Built-Out, Move-in Ready Suites with 12+ foot ceilings with exposed brick walls and hardwood floors