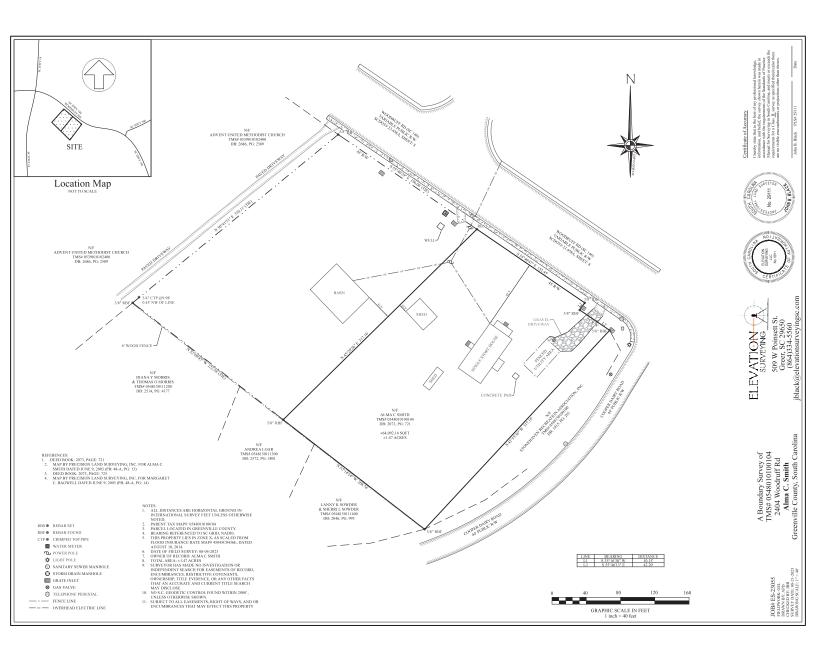

## PROPERTY HIGHLIGHTS

- RARE OPPORTUNITY TO PURCHASE LAND ON WOODRUFF ROAD
- SALE PRICE: \$1,450,000.00
- Ideal for a variety of uses: townhomes, medical office, retail
- Greenville County TM#s: 0548010100104 0548010100100
- Zoned RS Owners would cooperate on a rezone request
- ±3 acres total but pads could be purchased together or separately (related owners but would sell independently)
- 23,800 36,700 VPD
- Only a mile to Five Forks & Hwy 14
- Flat topography
- ±400' frontage on Woodruff Road (±400' x ±310')
- Survey on reverse

## **DEMOGRAPHICS**

|            | 1 MILE    | 3 MILE    | 5 MILE    |
|------------|-----------|-----------|-----------|
| POPULATION | 6,941     | 53,224    | 120,114   |
| HH INCOME  | \$152.581 | \$143,122 | \$128.060 |







## **SURVEY**