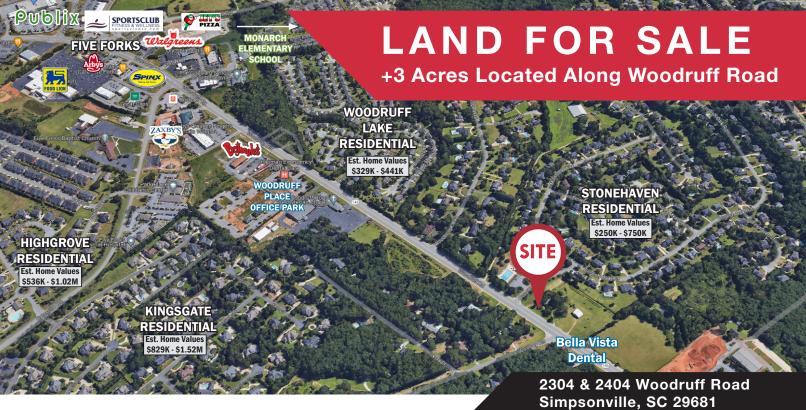

## PROPERTY HIGHLIGHTS

- RARE OPPORTUNITY TO PURCHASE LAND ON WOODRUFF ROAD
- SALE PRICE: \$1,450,000.00
- Ideal for a variety of uses: townhomes, medical office, retail
- Greenville County TM#s: 0548010100104 0548010100100
- Zoned RS Owners would cooperate on a rezone request
- ±3 acres total but pads could be purchased together or separately (related owners but would sell independently)
- 23,800 36,700 VPD
- Only a mile to Five Forks & Hwy 14
- Flat topography
- ±400' frontage on Woodruff Road (±400' x ±310')
- Survey on reverse