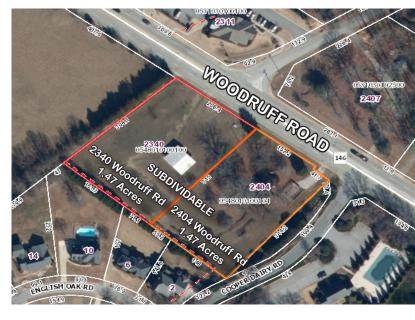

## PROPERTY HIGHLIGHTS

- RARE OPPORTUNITY TO PURCHASE LAND ON WOODRUFF ROAD
- SALE PRICE: \$1,450,000.00
- Ideal for a variety of uses: townhomes, medical office, retail
- Greenville County TM#s: 0548010100104 0548010100100
- Zoned RS Owners would cooperate on a rezone request
- ±3 acres total but pads could be purchased together or separately (related owners but would sell independently)
- 23,800 36,700 VPD
- Only a mile to Five Forks & Hwy 14
- Flat topography
- ±400' frontage on Woodruff Road (±400' x ±310')
- Survey on reverse