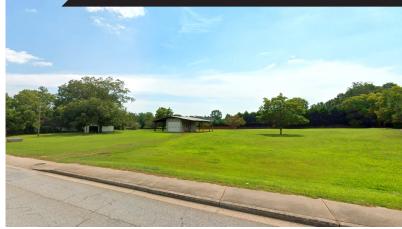

## PROPERTY HIGHLIGHTS

- RARE OPPORTUNITY TO PURCHASE LAND ON WOODRUFF ROAD
- SALE PRICE: \$1,450,000.00
- Ideal for a variety of uses: townhomes, medical office, retail
- Greenville County TM#s: 0548010100104 0548010100100
- Zoned RS Owners would cooperate on a rezone request
- ±3 acres total but pads could be purchased together or separately (related owners but would sell independently)
- 23,800 36,700 VPD
- Only a mile to Five Forks & Hwy 14
- Flat topography
- ±400' frontage on Woodruff Road (±400' x ±310')
- Survey on reverse