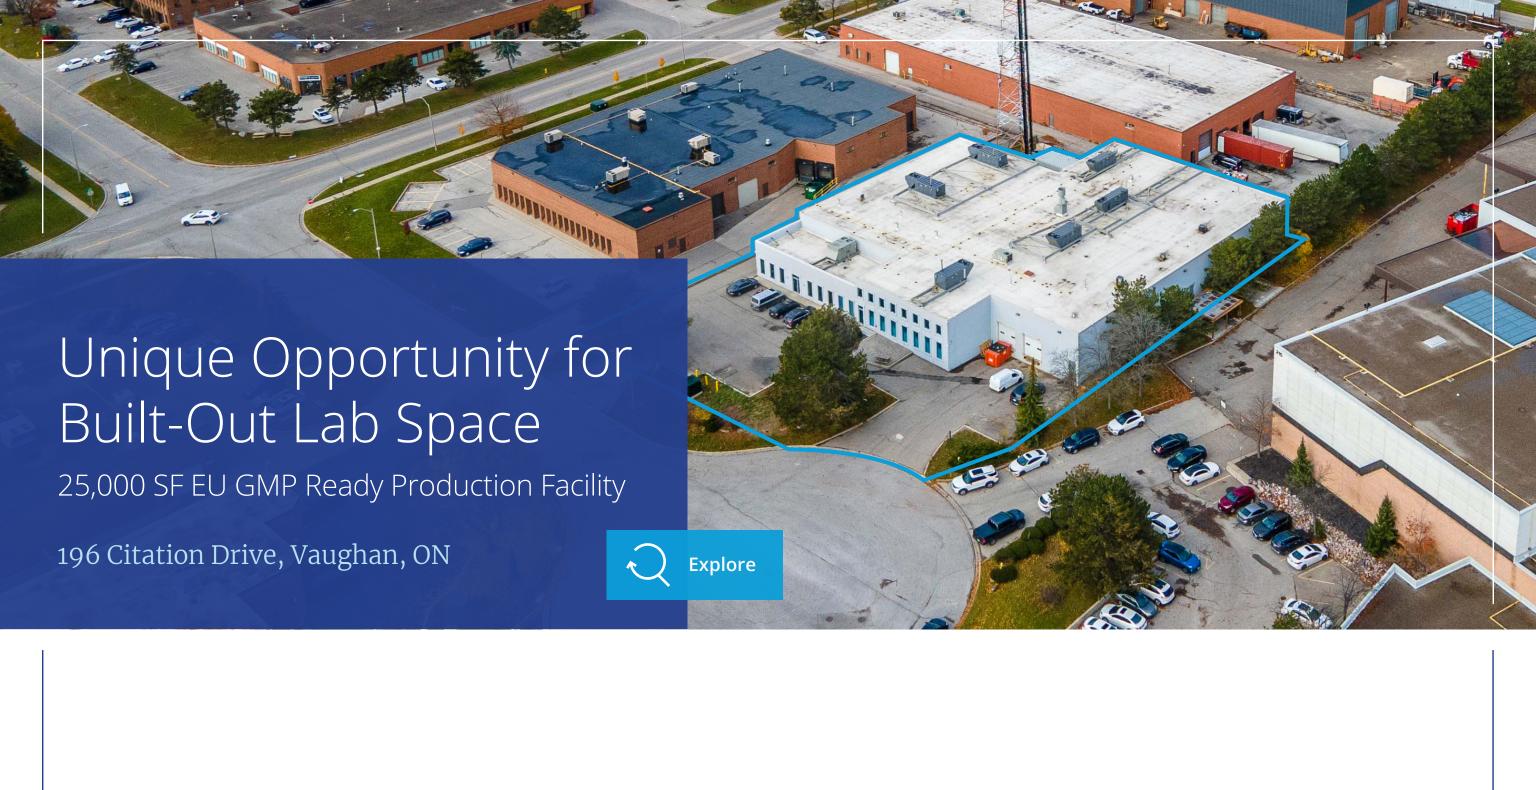

# Find Your Space in Ontario's Thriving Life Sciences Corridor

Look no further and secure the lab space your business needs to take its operations to the next level.

196 Citation Drive is strategically located within Ontario's thriving Life Sciences

Corridor – a prolific ecosystem of globally-recognized companies; world-class
universities and research centres; and skilled and evolving talent pool.

This freestanding building features 25,000 square feet of built-out EU-GMP ready clean space, ideal as a large-scale, high-speed manufacturing and processing facility.

At the intersection of Langstaff Road and Dufferin Street, 196 Citation Drive is also perfectly positioned close to major highways and a multitude of convenient amenities.

Explore this exceptional space and discover how your company can embed itself in Ontario's eminent Life Sciences community.

Freestanding building with built-out and well-equipped lab space

25,000 SF of EU-GMP ready space, including 3,000 SF of office

Minutes to Highways 400, 404, and 407