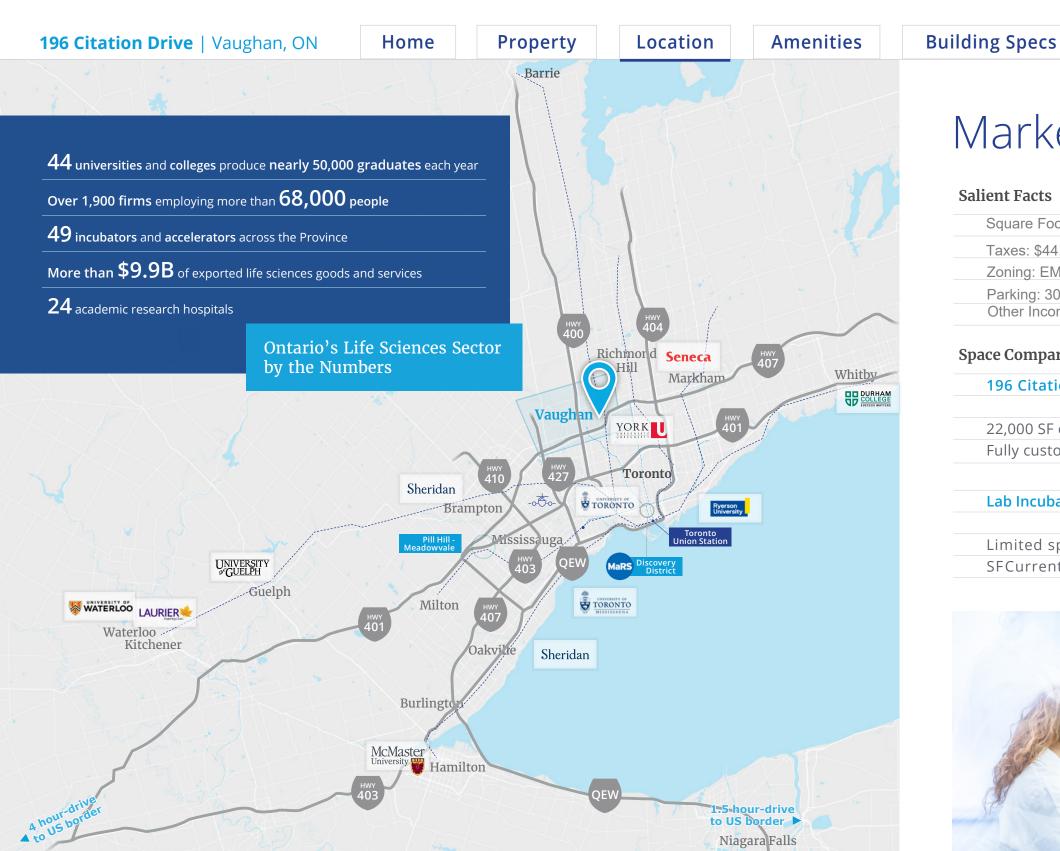

#### **Salient Facts**

Square Footage: 25,000

Taxes: \$44,924.36 (2024, estimated)

Zoning: EM2

Parking: 30 Spots

Other Income: \$40,000 of Annual Income from Cell Tower

Floor Plan

#### **Space Comparison**

#### 196 Citation

22,000 SF of lab space

Fully customized and exclusive to one user

#### **Lab Incubator Space**

Limited space available typical size range is 1,000-3,000 SFCurrently a large waiting list