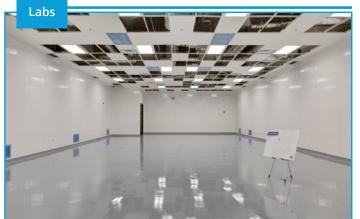

## Lab Specifications

- Layout including: multiple clean rooms, 2 designated lab spaces, IT room, lab storage, shipping room, etc.
- 2 vaults
- 20-ft clear to roof deck;
   clean rooms range from 10-15 ft clear height

### General Specifications

- 25,000 SF (including 3,000 SF office)
- EU GMP ready for certification
- Brand new roof
- 2 dock-level doors fronting Citation Drive
- Triple epoxy flooring, FRP wall paneling, and PVC ceiling panels with vinyl suspension system in all clean rooms
- Additional 2,500 SF warehousing or potential expansion area