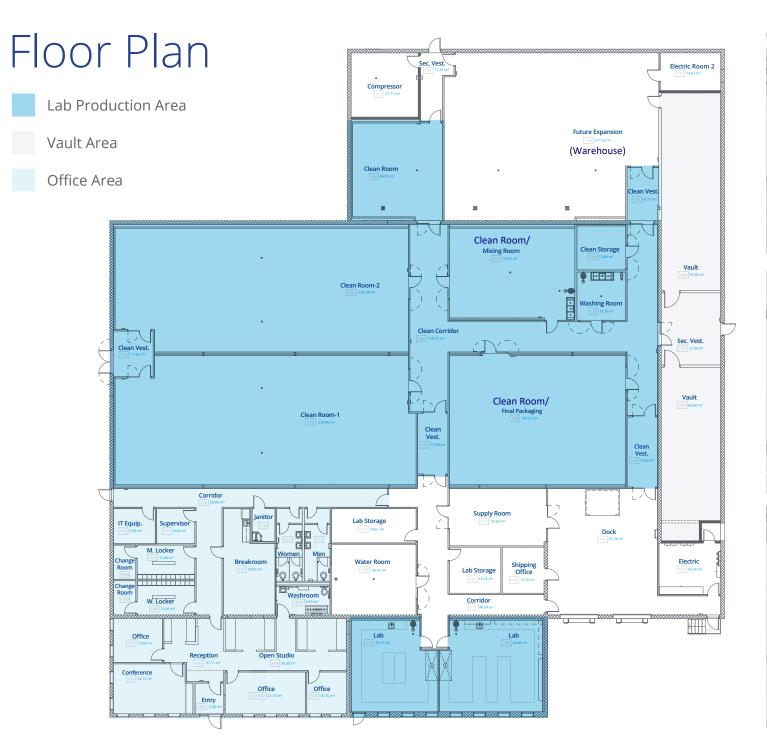

#### **Salient Facts**

Square Footage: 25,000

Taxes: \$44,924.36 (2024, estimated)

Zoning: EM2

Parking: 30 Spots

Other Income: \$40,000 of Annual Income from Cell Tower

Floor Plan

## Lab Specifications

- Layout including: multiple clean rooms, 2 designated lab spaces, IT room, lab storage, shipping room, etc.
- 2 vaults
- 20-ft clear to roof deck;
   clean rooms range from 10-15 ft clear height

### General Specifications

- 25,000 SF (including 3,000 SF office)
- EU GMP ready for certification
- Brand new roof
- 2 dock-level doors fronting Citation Drive
- Triple epoxy flooring, FRP wall paneling, and PVC ceiling panels with vinyl suspension system in all clean rooms
- Additional 2,500 SF warehousing or potential expansion area