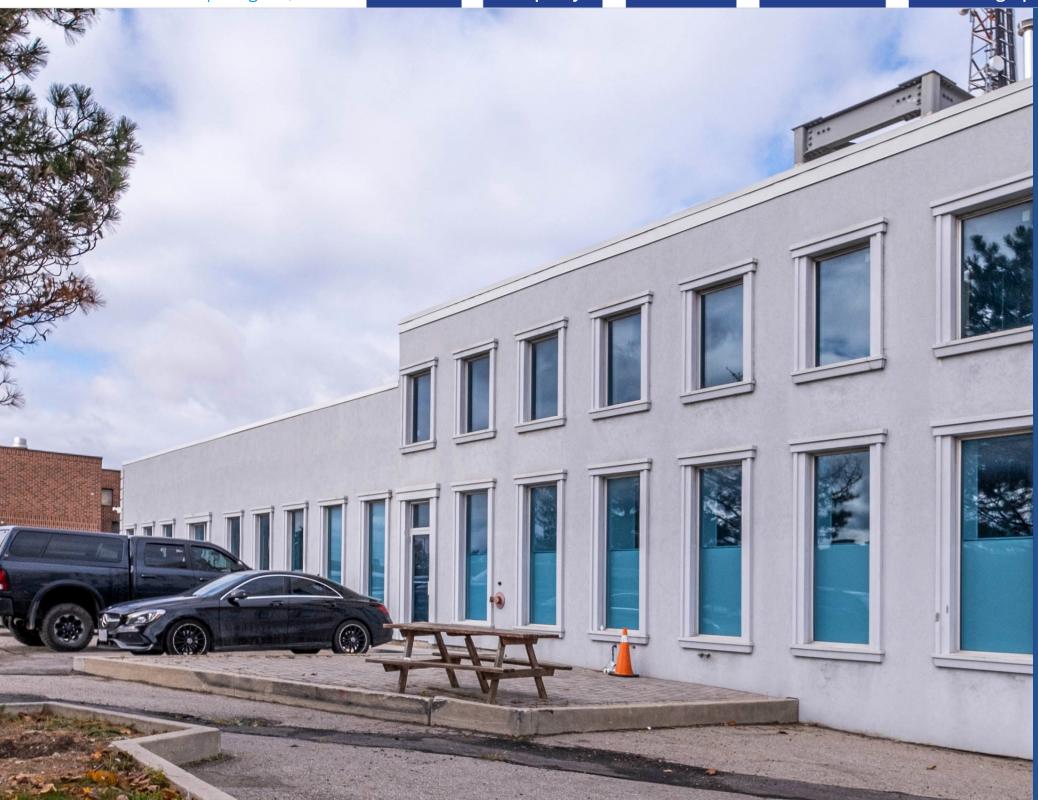

# Find Your Space in Ontario's Thriving Life Sciences Corridor

Look no further and secure the lab space your business needs to take its operations to the next level.

196 Citation Drive is strategically located within Ontario's thriving Life Sciences

Freestanding building with built-out and well-equipped lab space

25,000 SF of EU-GMP ready space, including 3,000 SF of office

Minutes to Highways 400, 404, and 407

### General Specifications

- 25,000 SF (including 3,000 SF office)
- EU GMP ready for certification
- Brand new roof
- 2 dock-level doors fronting Citation Drive
- Triple epoxy flooring, FRP wall paneling, and PVC ceiling panels with vinyl suspension system in all clean rooms
- Additional 2,500 SF warehousing or potential expansion area