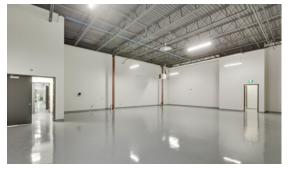

# Highly Technical Lab and Manufacturing Facility

### General Specifications

- 25,000 SF (including 3,000 SF office)
- EU GMP ready for certification
- Brand new roof
- 2 dock-level doors fronting Citation Drive
- Triple epoxy flooring, FRP wall paneling, and PVC ceiling panels with vinyl suspension system in all clean rooms
- Additional 2,500 SF warehousing or potential expansion area