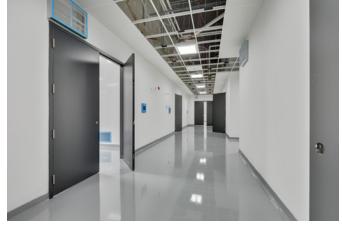

### General Specifications

- 25,000 SF (including 3,000 SF office)
- EU GMP ready for certification
- Brand new roof
- 2 dock-level doors fronting Citation Drive
- Triple epoxy flooring, FRP wall paneling, and PVC ceiling panels with vinyl suspension system in all clean rooms
- Additional 2,500 SF warehousing or potential expansion area