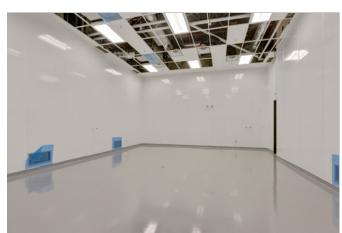

## Lab Specifications

- Layout including: multiple clean rooms, 2 designated lab spaces, IT room, lab storage, shipping room, etc.
- 2 vaults
- 20-ft clear to roof deck;
   clean rooms range from 10-15 ft clear height

### General Specifications

- 25,000 SF (including 3,000 SF office)
- EU GMP ready for certification
- Brand new roof
- 2 dock-level doors fronting Citation Drive
- Triple epoxy flooring, FRP wall paneling, and PVC ceiling panels with vinyl suspension system in all clean rooms
- Additional 2,500 SF warehousing or potential expansion area