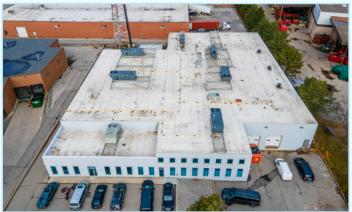

# Find Your Space in Ontario's Thriving Life Sciences Corridor

Look no further and secure the lab space your business needs to take its operations to the next level.

196 Citation Drive is strategically located within Ontario's thriving Life Sciences

Freestanding building with built-out and well-equipped lab space

25,000 SF of EU-GMP ready space, including 3,000 SF of office

Minutes to Highways 400, 404, and 407

### General Specifications

- 25,000 SF (including 3,000 SF office)
- EU GMP ready for certification
- Brand new roof
- 2 dock-level doors fronting Citation Drive
- Triple epoxy flooring, FRP wall paneling, and PVC ceiling panels with vinyl suspension system in all clean rooms
- Additional 2,500 SF warehousing or potential expansion area