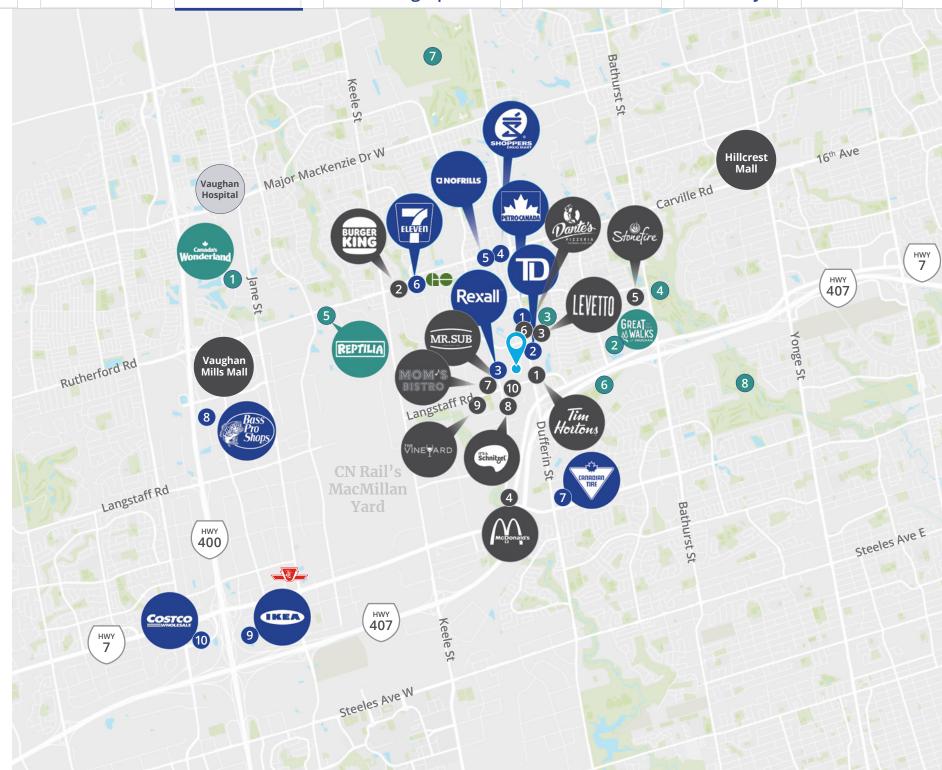

# Convenient Access to Everyday Amenities

#### Dining

- Tim Hortons
- 2 Burger King
- 3 Levetto
- 4 McDonald's
- Stonefire Flatbreads
- 6 Dante's Pizzeria
- Mom's Bistro
- 8 It's a Schnitzel
- The Vineyard Resto
- **o** Mr. Sub

#### **Everyday Essentials**

- Petro Canada
- 2 TD Bank
- 3 Rexall
- 4 Shoppers Drugmart
- S No Frills
- 6 7-Eleven
- Canadian Tire
- 8 Bass Pro Shops
- Ikea
- Costco

#### **Shopping Centres**

- Vaughan Mills
- Hillcrest Mall

#### Landmarks and Leisure

- Canada's Wonderland
- 2 Sugarbush Heritage Park
- 3 North Thornhill Community Centre
- 4 Richmond Hill Golf Club
- **5** Reptilia Vaughan
- 6 Concord Dog Park
- Eagles Nest Golf Club
- Uplands Golf & Ski Club

#### Public

- Rutherford GO Station
- Vaughan Metropolitan
  Centre Subway Station
- (H) Cortellucci Vaughan Hospital

**196 Citation Drive** | Vaughan, ON

Home

**Property** 

Location

**Amenities** 

**Building Specs** 