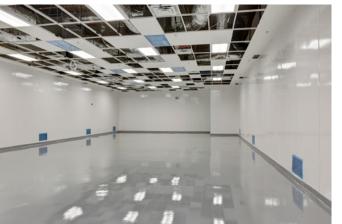

### General Specifications

- 25,000 SF (including 3,000 SF office)
- EU GMP ready for certification
- Brand new roof
- 2 dock-level doors fronting Citation Drive
- Triple epoxy flooring, FRP wall paneling, and PVC ceiling panels with vinyl suspension system in all clean rooms
- Additional 2,500 SF warehousing or potential expansion area