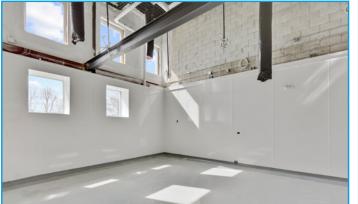

### General Specifications

- 25,000 SF (including 3,000 SF office)
- EU GMP ready for certification
- Brand new roof
- 2 dock-level doors fronting Citation Drive
- Triple epoxy flooring, FRP wall paneling, and PVC ceiling panels with vinyl suspension system in all clean rooms
- Additional 2,500 SF warehousing or potential expansion area