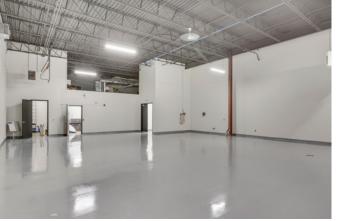

Freestanding building with built-out and well-equipped lab space

25,000 SF of EU-GMP ready space, including 3,000 SF of office

Minutes to Highways 400, 404, and 407

### General Specifications

- 25,000 SF (including 3,000 SF office)
- EU GMP ready for certification
- Brand new roof
- 2 dock-level doors fronting Citation Drive
- Triple epoxy flooring, FRP wall paneling, and PVC ceiling panels with vinyl suspension system in all clean rooms
- Additional 2,500 SF warehousing or potential expansion area