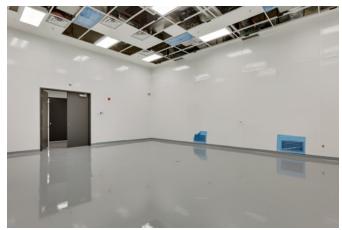

## Lab Specifications

- Layout including: multiple clean rooms, 2 designated lab spaces, IT room, lab storage, shipping room, etc.
- 2 vaults
- 20-ft clear to roof deck;
   clean rooms range from 10-15 ft clear height

### General Specifications

- 25,000 SF (including 3,000 SF office)
- EU GMP ready for certification
- Brand new roof
- 2 dock-level doors fronting Citation Drive
- Triple epoxy flooring, FRP wall paneling, and PVC ceiling panels with vinyl suspension system in all clean rooms
- Additional 2,500 SF warehousing or potential expansion area