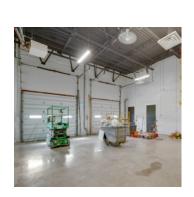

### General Specifications

- 25,000 SF (including 3,000 SF office)
- EU GMP ready for certification
- Brand new roof
- 2 dock-level doors fronting Citation Drive
- Triple epoxy flooring, FRP wall paneling, and PVC ceiling panels with vinyl suspension system in all clean rooms
- Additional 2,500 SF warehousing or potential expansion area