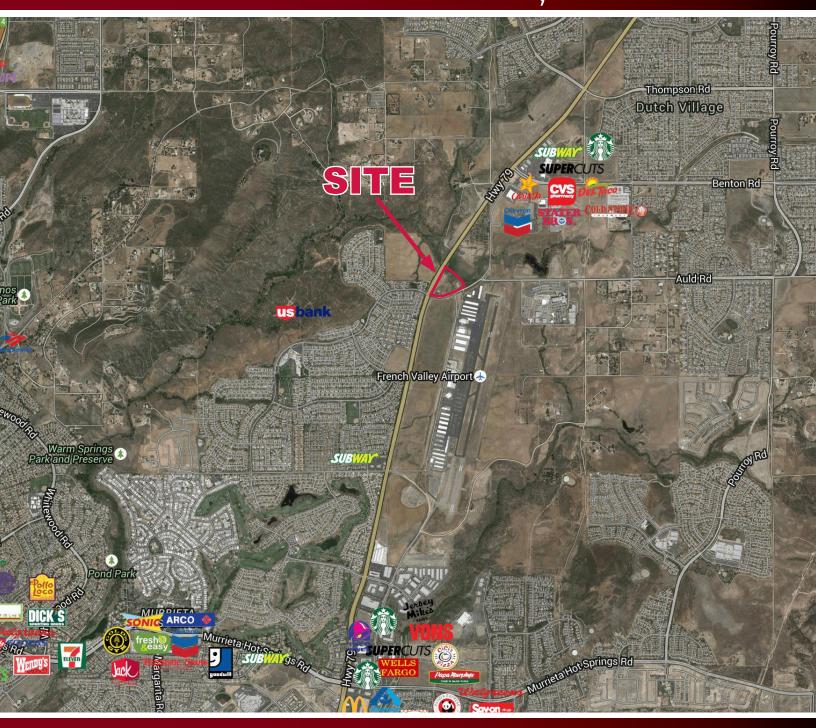

#### Features:

- ±8.48 Net Acres
- APN: 963-030-006
- Commercial Uses
  Allowed
- Winchester Road
  Frontage
- High Growth Area
- Close Proximity to French Valley Airport
- Easy Access to both the I-15 and I-215 Freeways

### **COMMERCIAL DEVELOPMENT OPPORTUNITY** 30195 AULD ROAD - MURRIETA, CA

**KEVIN NELLIS** Vice President

760.475.1976 knellis@leetemecula.com DRE #00965653

No warranty or representation has been made to the accuracy of the foregoing information. Terms of sale or lease and availability are subject to change or withdrawal without notice. Lee & Associates Commercial Real Estate Services, Inc. - Riverside. 25240 Hancock Avenue, Suite 100 - Murrieta, CA 92562 | Corporate ID# 01048055