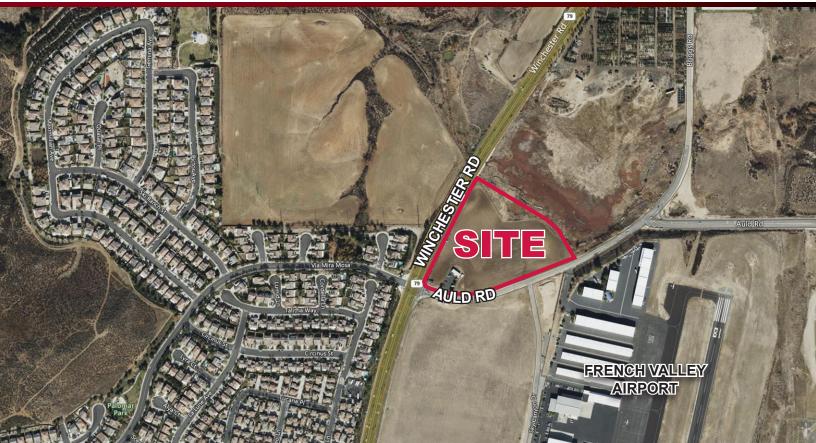

#### Features:

- ±8.48 Net Acres
- APN: 963-030-006
- Commercial Uses
  Allowed
- Winchester Road
  Frontage
- High Growth Area
- Close Proximity to French Valley Airport
- Easy Access to both the I-15 and I-215 Freeways

### **COMMERCIAL DEVELOPMENT OPPORTUNITY** 30195 AULD ROAD - MURRIETA, CA

**KEVIN NELLIS** Vice President

760.475.1976 knellis@leetemecula.com DRE #00965653

No warranty or representation has been made to the accuracy of the foregoing information. Terms of sale or lease and availability are subject to change or withdrawal without notice. Lee & Associates Commercial Real Estate Services, Inc. - Riverside. 25240 Hancock Avenue, Suite 100 - Murrieta, CA 92562 | Corporate ID# 01048055