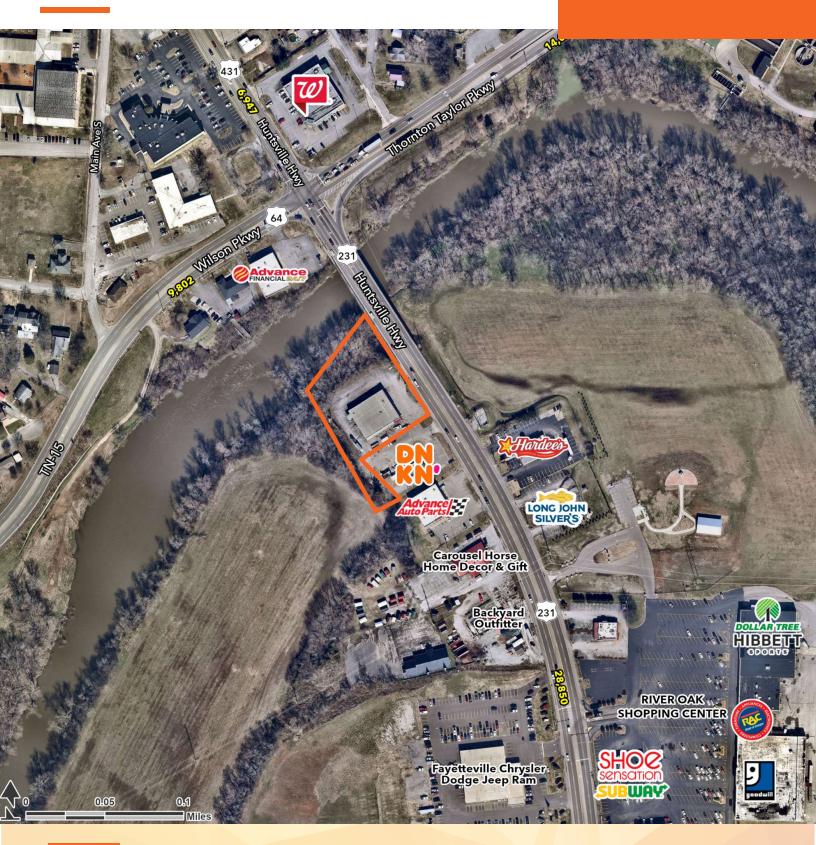

## FORMER CVS AVAILABLE

1107 HUNTSVILLE HWY, FAYETTEVILLE, TN 37334

#### **PROPERTY HIGHLIGHTS**

- 200 ± ft of frontage with 2 points of ingress/egress onto Huntsville Hwy (32,302 VPD)
- 0.2 miles north of a Walmart Supercenter that gets 2.4 million visits a year and has a pull of 20+ miles according to Placer.ai
- Building is divisible with drive-thru capabilities
- 34 parking spots