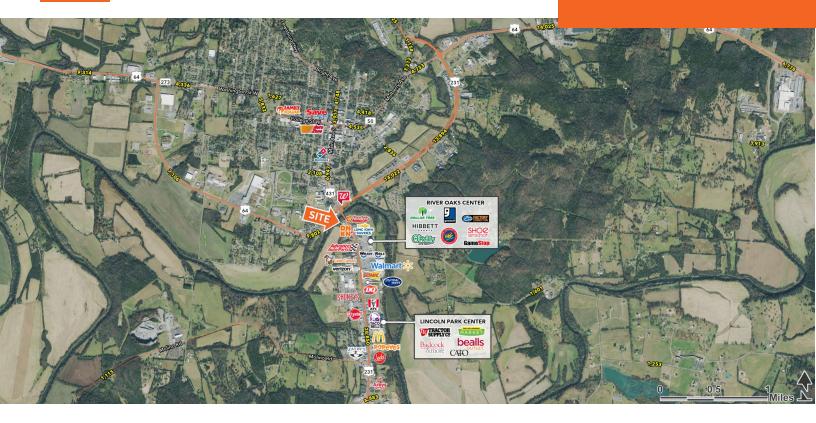

### **LOCATION DESCRIPTION**

Fayetteville TN in Lincoln county houses a population of 7,063 residents, and is located on the border of TN and AL just 28 miles North of Huntsville AL. Due to Fayetteville's central location to the Tennessee River Valley, it makes the area a prime spot for handful of economic drivers such as Motlow State Community College, C&S Plastics, Frito-Lay, Gregory Manufacturing, Franke Food Service Systems, Copperweld, JCF Housements, and Genesco, Hirotec Manufacturing America and Grammer and Direct Coil. The subject property is located between downtown Fayetteville and the beginning of Fayetteville's main retail node.

#### **PROPERTY HIGHLIGHTS**

- 200 ± ft of frontage with 2 points of ingress/egress onto Huntsville Hwy (32,302 VPD)
- 0.2 miles north of a Walmart Supercenter that gets 2.4 million visits a year and has a pull of 20+ miles according to Placer.ai
- Building is divisible with drive-thru capabilities
- 34 parking spots