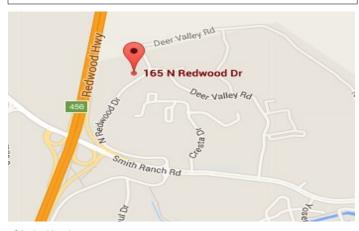

165-185 North Redwood Drive

RAFAEL NORTH EXECUTIVE PARK San Rafael, CA

Chris Heely chris@rsfadvisors.com 415 577-1338 CA LIC 0522105

### **Location Highlights**

- Beautiful Marin park-like setting
- Convenient North San Rafael location on 101
  Corridor off Smith Ranch Road
- Minutes from restaurants, Northgate Mall and Civic Center, McInnis Park, Golf, Tennis and Pickleball
- 17 miles to the Golden Gate Bridge
- 34 Miles to the Oakland International Airport