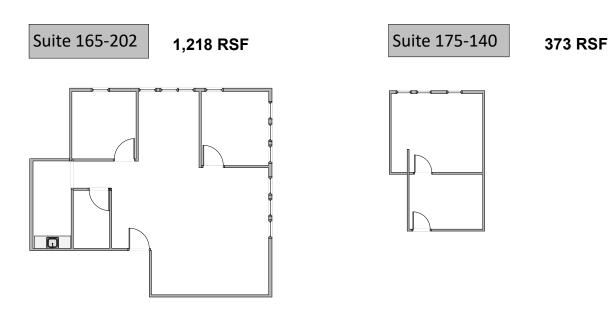

#### Suite 165-202

• 1,218 RSF 2+ offices, open space, and kitchenette

#### **Suite 175-140**

• 373 RSF 1 office and reception