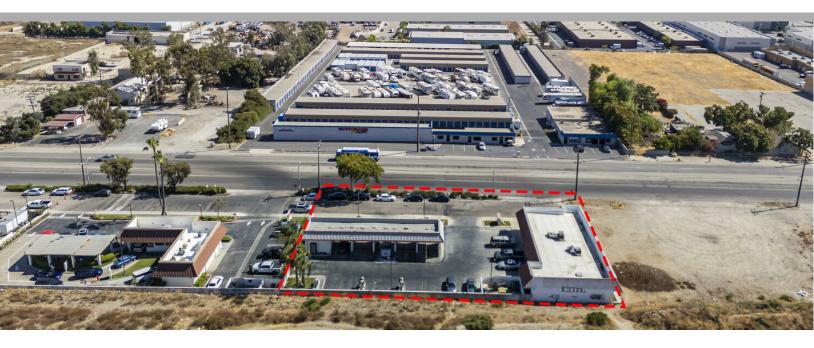

### **PROPERTY OVERVIEW**

Prime Land Lease Opportunity at 1869 Foothill Blvd, Upland, CA This expansive 30,034-square-foot lot offers incredible potential for development in a high-traffic area, ideal for businesses seeking maximum visibility and convenience.

### **PROPERTY HIGHLIGHTS**

• Located directly adjacent to a bustling In-N-Out, this prime location ensures a steady flow of vehicle traffic throughout the day and evening. Whether you're looking to establish a fast-casual restaurant, retail space, or another business, this lot provides the flexibility to construct a building that meets your needs. There are options to develop up to either a 2,557-square-foot building with a drive-through or a 4,728-square-foot building with a drive-through, depending on your specific requirements.