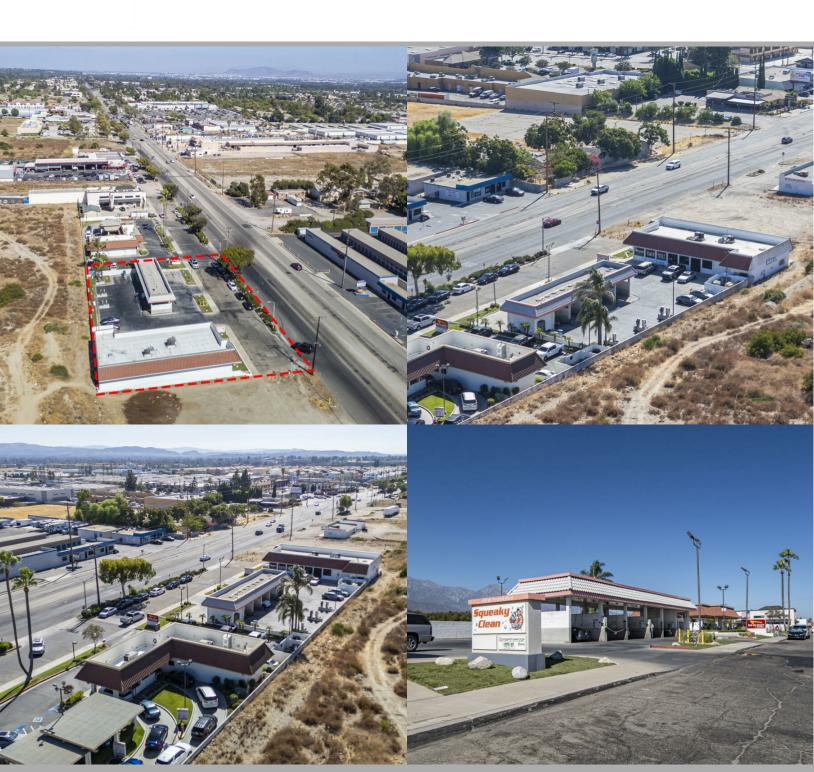

### **PROPERTY OVERVIEW**

Prime Land Lease Opportunity at 1869 Foothill Blvd, Upland, CA This expansive 30,034-square-foot lot offers incredible potential for development in a high-traffic area, ideal for businesses seeking maximum visibility and convenience.

### **PROPERTY HIGHLIGHTS**

• Located directly adjacent to a bustling In-N-Out, this prime location ensures a steady flow of vehicle traffic throughout the day and evening. Whether you're looking to establish a fast-casual restaurant, retail space, or another business, this lot provides the flexibility to construct a building that meets your needs. There are options to develop up to either a 2,557-square-foot building with a drive-through or a 4,728-square-foot building with a drive-through, depending on your specific requirements.