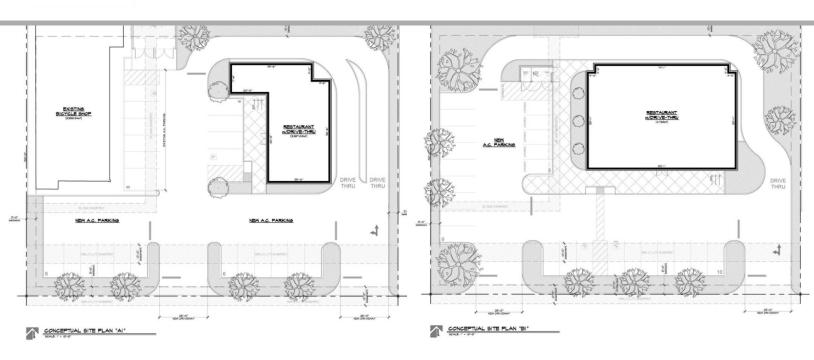

### **PROPERTY OVERVIEW**

Prime Land Lease Opportunity at 1869 Foothill Blvd, Upland, CA This expansive 30,034-square-foot lot offers incredible potential for development in a high-traffic area, ideal for businesses seeking maximum visibility and convenience.

### **PROPERTY HIGHLIGHTS**

• Located directly adjacent to a bustling In-N-Out, this prime location ensures a steady flow of vehicle traffic throughout the day and evening. Whether you're looking to establish a fast-casual restaurant, retail space, or another business, this lot provides the flexibility to construct a building that meets your needs. There are options to develop up to either a 2,557-square-foot building with a drive-through or a 4,728-square-foot building with a drive-through, depending on your specific requirements.