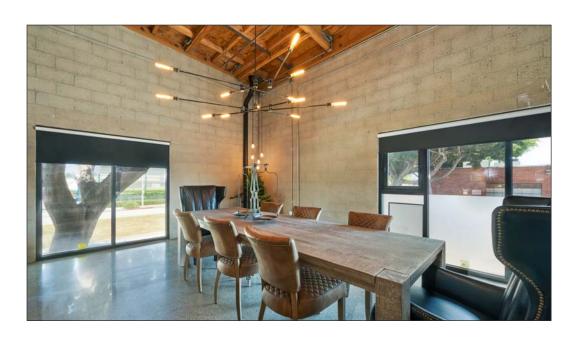

## **FEATURES**

- Turnkey creative office / production space
- Suite includes a modular sound proof booth / call room
- Modern open kitchen
- Excellent light and airflow throughout
- Private gated entrance with large reception area
- High-height exposed wood ceilings
- Polished concrete floors
- One on-site EV charging station
- Easy access to the 10 FWY, PCH & 405
- 5 minute walk to Metro Expo Line
- 17th St/Santa Monica College Station
- Private gated parking below the building on street level