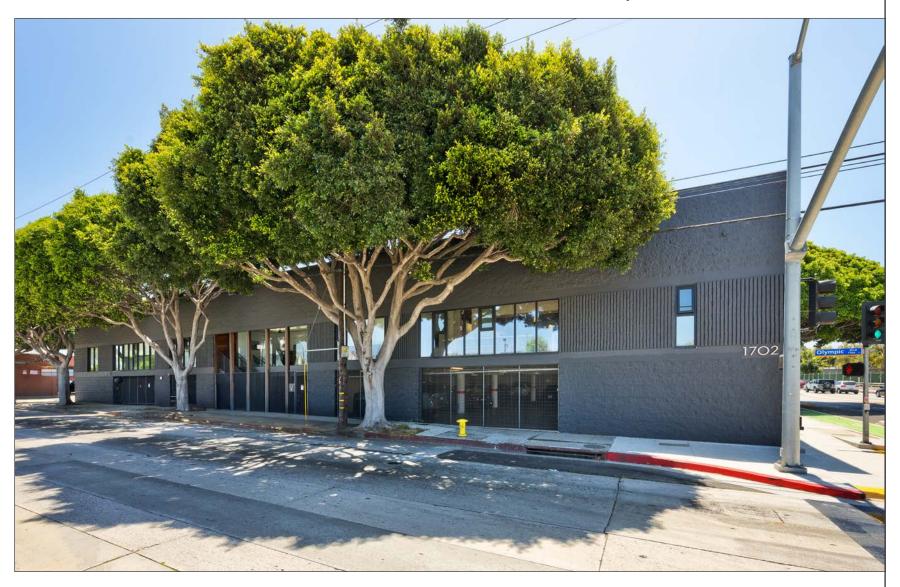

# 1702 OLYMPIC BOULEVARD

SANTA MONICA, CA 90404

## **FEATURES**

- Turnkey creative office / production space
- Suite includes a modular sound proof booth / call room
- Modern open kitchen
- Excellent light and airflow throughout
- Private gated entrance with large reception area
- High-height exposed wood ceilings
- Polished concrete floors
- One on-site EV charging station
- Easy access to the 10 FWY, PCH & 405
- 5 minute walk to Metro Expo Line
- 17th St/Santa Monica College Station
- Private gated parking below the building on street level