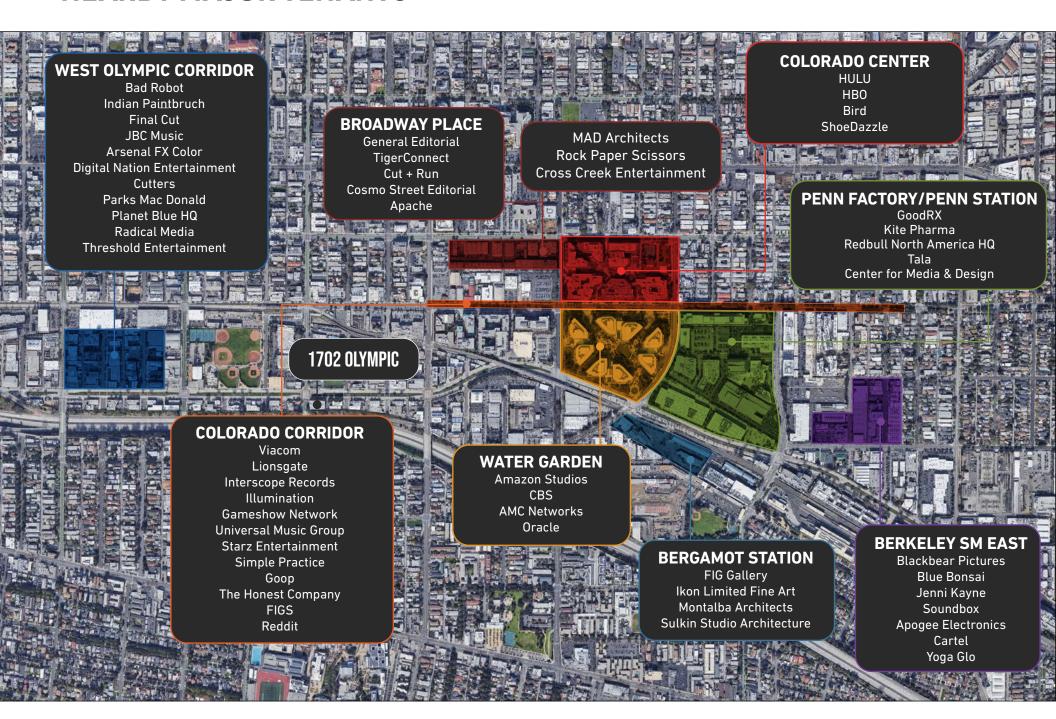

ent light and airflow throughout
- Private gated entrance with large reception area
- High-height exposed wood ceilings
- Polished concrete floors
- One on-site EV charging station
- Easy access to the 10 FWY, PCH & 405
- 5 minute walk to Metro Expo Line
- 17th St/Santa Monica College Station
- Private gated parking below the building on street level



No warranty or representation is made to the accuracy of the foregoing information. Terms of sale or lease are subject to change or withdrawal without notice.

**PREMISES** 

**RENT** 

**TERM** 

**OCCUPANCY** 

**PARKING** 

Suite 1A ± 2,450 SF

\$3.95/SF, NNN

Through July 31, 2026

**Immediate** 

6 Gated Secure Spaces (\$195/Space/Month)



















## **FLOOR PLAN**



## **LOCATION OVERVIEW**



#### **NEARBY MAJOR TENANTS**



## **AREA AMENITIES**









































## **CONTACTS**