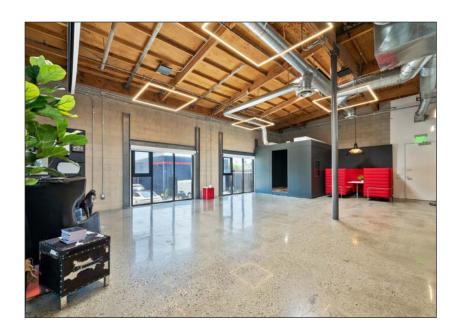

## **FEATURES**

- Turnkey creative office / production space
- Suite includes a modular sound proof booth / call room
- Modern open kitchen
- Excellent light and airflow throughout
- Private gated entrance with large reception area
- High-height exposed wood ceilings
- Polished concrete floors
- One on-site EV charging station
- Easy access to the 10 FWY, PCH & 405
- 5 minute walk to Metro Expo Line
- 17th St/Santa Monica College Station
- Private gated parking below the building on street level