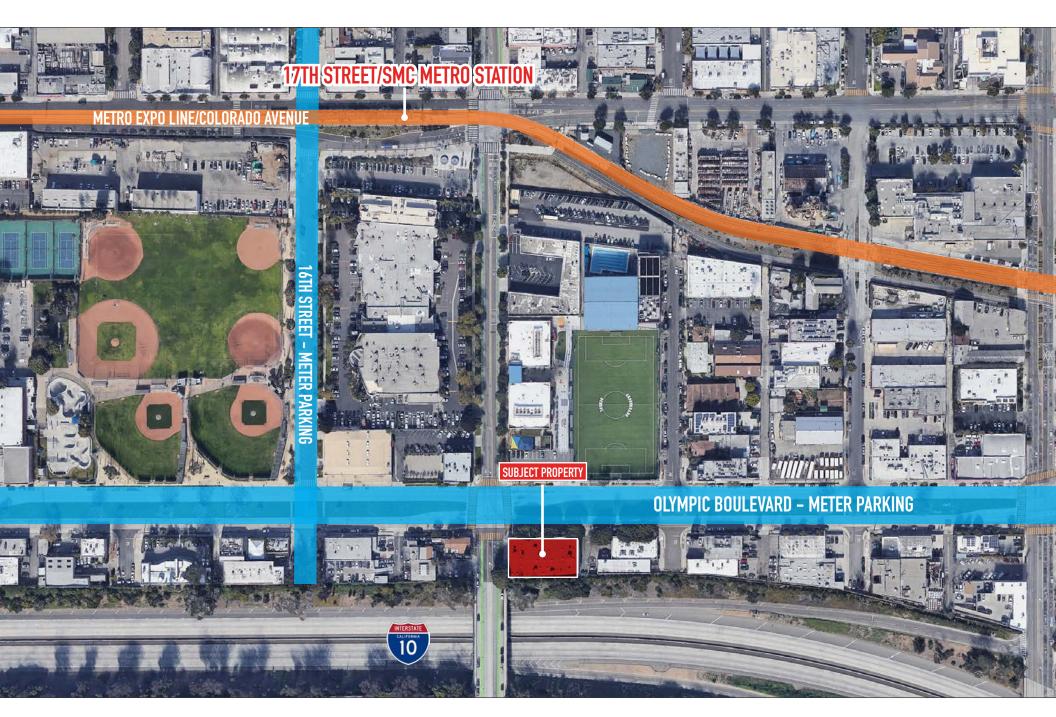

om
- Modern open kitchen
- Excellent light and airflow throughout
- Private gated entrance with large reception area
- High-height exposed wood ceilings
- Polished concrete floors
- One on-site EV charging station
- Easy access to the 10 FWY, PCH & 405
- 5 minute walk to Metro Expo Line
- 17th St/Santa Monica College Station
- Private gated parking below the building on street level



No warranty or representation is made to the accuracy of the foregoing information. Terms of sale or lease are subject to change or withdrawal without notice.

**PREMISES** 

**RENT** 

**TERM** 

**OCCUPANCY** 

**PARKING** 

Suite 1A ± 2,450 SF

\$3.95/SF, NNN

Through July 31, 2026

**Immediate** 

6 Gated Secure Spaces (\$195/Space/Month)



















## **FLOOR PLAN**



## **LOCATION OVERVIEW**



#### **NEARBY MAJOR TENANTS**



## **AREA AMENITIES**









































## **CONTACTS**