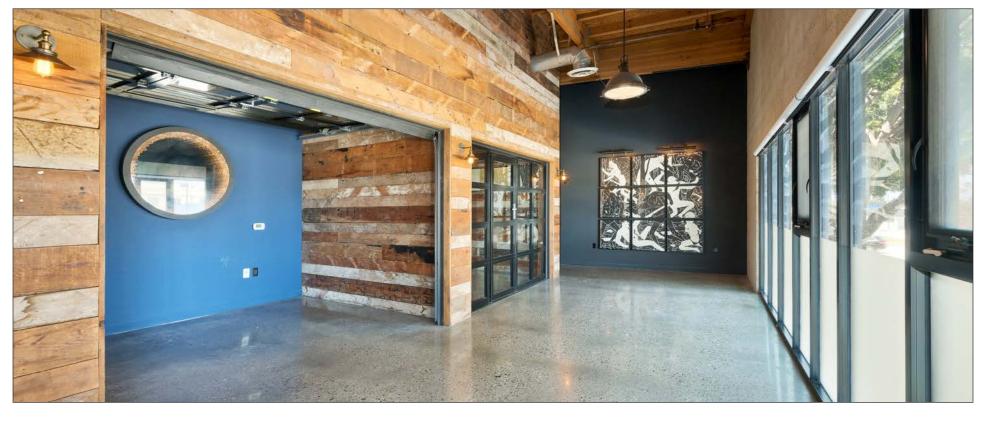

## **FEATURES**

- Turnkey creative office / production space
- Suite includes a modular sound proof booth / call room
- Modern open kitchen
- Excellent light and airflow throughout
- Private gated entrance with large reception area
- High-height exposed wood ceilings
- Polished concrete floors
- One on-site EV charging station
- Easy access to the 10 FWY, PCH & 405
- 5 minute walk to Metro Expo Line
- 17th St/Santa Monica College Station
- Private gated parking below the building on street level