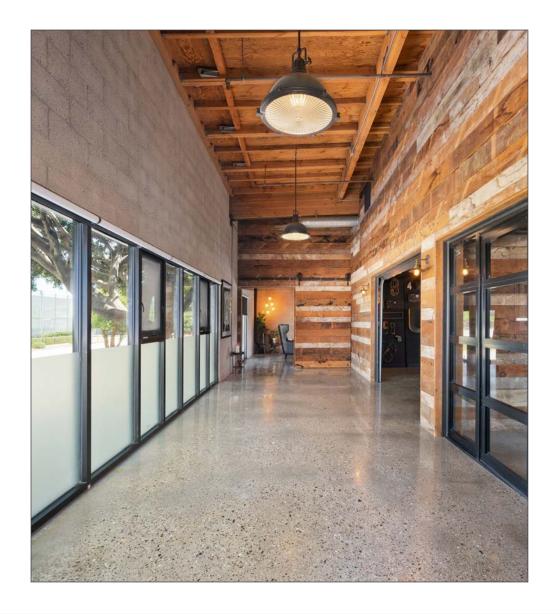

## **FEATURES**

- Turnkey creative office / production space
- Suite includes a modular sound proof booth / call room
- Modern open kitchen
- Excellent light and airflow throughout
- Private gated entrance with large reception area
- High-height exposed wood ceilings
- Polished concrete floors
- One on-site EV charging station
- Easy access to the 10 FWY, PCH & 405
- 5 minute walk to Metro Expo Line
- 17th St/Santa Monica College Station
- Private gated parking below the building on street level