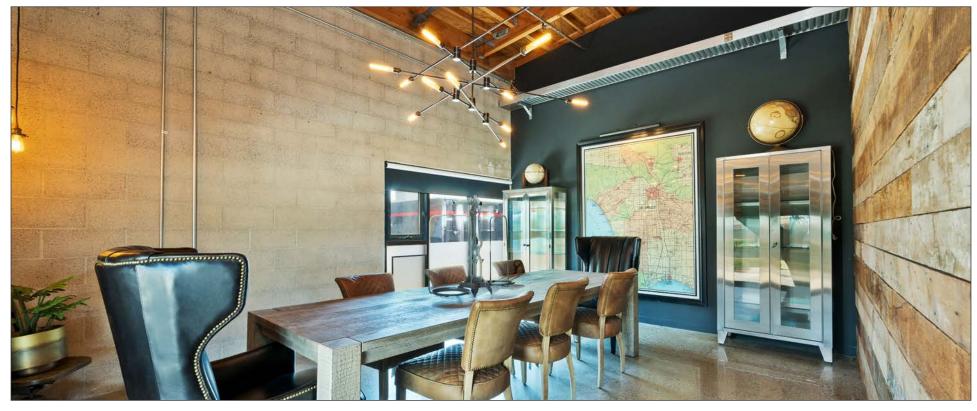

## **FEATURES**

- Turnkey creative office / production space
- Suite includes a modular sound proof booth / call room
- Modern open kitchen
- Excellent light and airflow throughout
- Private gated entrance with large reception area
- High-height exposed wood ceilings
- Polished concrete floors
- One on-site EV charging station
- Easy access to the 10 FWY, PCH & 405
- 5 minute walk to Metro Expo Line
- 17th St/Santa Monica College Station
- Private gated parking below the building on street level