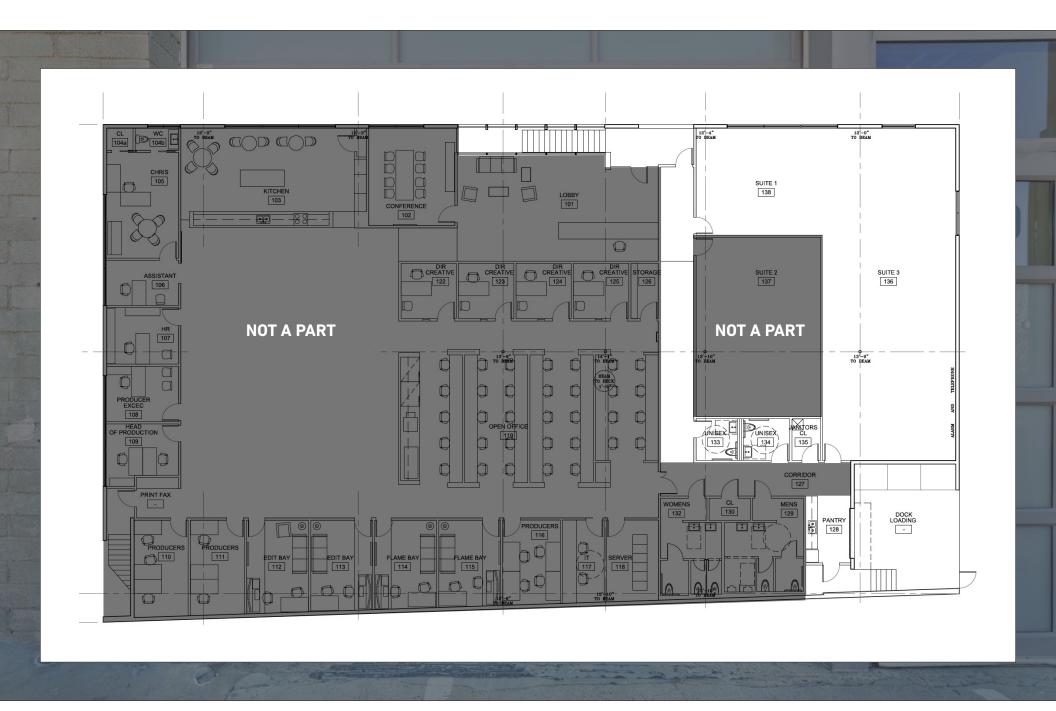

## **FLOOR PLAN**

**PARKING** 

Suite 1A ± 2,450 SF

\$3.95/SF, NNN

Through July 31, 2026

**Immediate** 

6 Gated Secure Spaces (\$195/Space/Month)