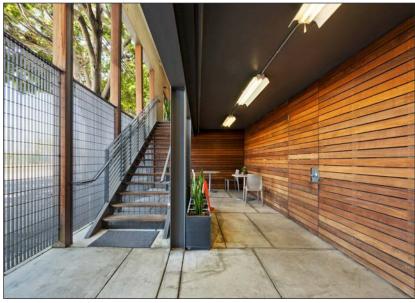

## **FEATURES**

- Turnkey creative office / production space
- Suite includes a modular sound proof booth / call room
- Modern open kitchen
- Excellent light and airflow throughout
- Private gated entrance with large reception area
- High-height exposed wood ceilings
- Polished concrete floors
- One on-site EV charging station
- Easy access to the 10 FWY, PCH & 405
- 5 minute walk to Metro Expo Line
- 17th St/Santa Monica College Station
- Private gated parking below the building on street level