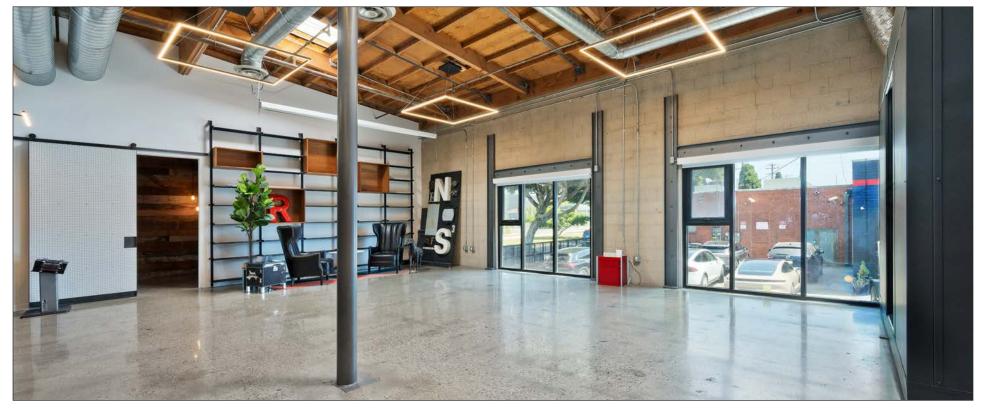

## **FEATURES**

- Turnkey creative office / production space
- Suite includes a modular sound proof booth / call room
- Modern open kitchen
- Excellent light and airflow throughout
- Private gated entrance with large reception area
- High-height exposed wood ceilings
- Polished concrete floors
- One on-site EV charging station
- Easy access to the 10 FWY, PCH & 405
- 5 minute walk to Metro Expo Line
- 17th St/Santa Monica College Station
- Private gated parking below the building on street level