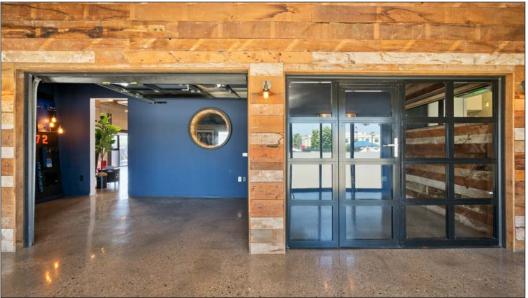

## **FEATURES**

- Turnkey creative office / production space
- Suite includes a modular sound proof booth / call room
- Modern open kitchen
- Excellent light and airflow throughout
- Private gated entrance with large reception area
- High-height exposed wood ceilings
- Polished concrete floors
- One on-site EV charging station
- Easy access to the 10 FWY, PCH & 405
- 5 minute walk to Metro Expo Line
- 17th St/Santa Monica College Station
- Private gated parking below the building on street level