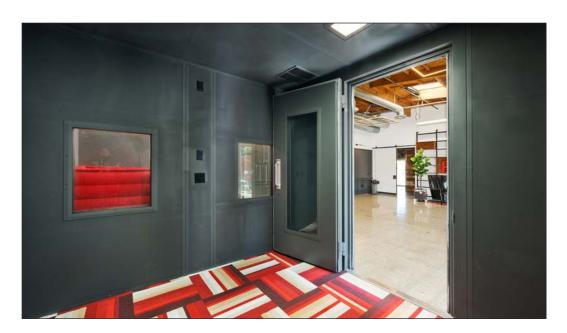

## **FEATURES**

- Turnkey creative office / production space
- Suite includes a modular sound proof booth / call room
- Modern open kitchen
- Excellent light and airflow throughout
- Private gated entrance with large reception area
- High-height exposed wood ceilings
- Polished concrete floors
- One on-site EV charging station
- Easy access to the 10 FWY, PCH & 405
- 5 minute walk to Metro Expo Line
- 17th St/Santa Monica College Station
- Private gated parking below the building on street level