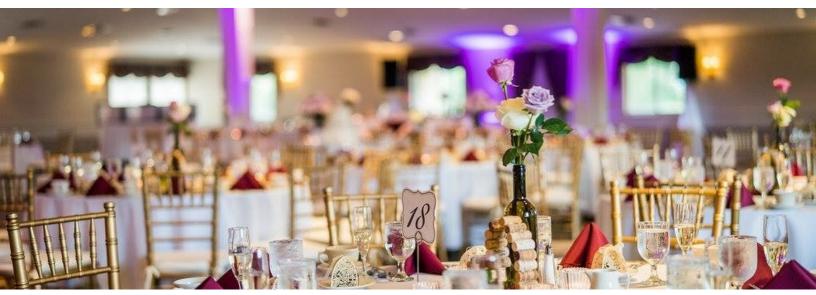

## PROPERTY DESCRIPTION

Introducing 1430 Main Street, Leicester, MA – an exceptional investment opportunity for Golf, Land and Other investors. This 223-acre site is currently the home of Leicester Country Club, an 18-hole public golf course and banquet facility. The site consists of 4 parcels and 4 separate buildings.

## PARCELS & IMPROVEMENTS

- 1430 Main Street | 154.7 acres
- 0 Main Street | 56.8 acres
- Lake Drive | 1.25 acres
- Overlook Drive | 0.037 acres
- Starter's Shack | 400 SF
- Ranch House | 3,360 SF
- Maintenance Building | 6,048 SF
- Clubhouse | 16,868 SF