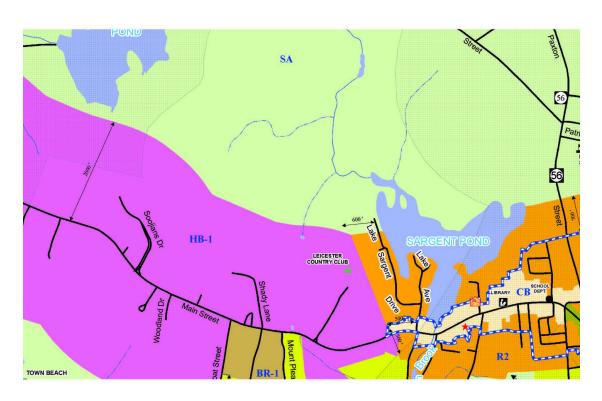

The sizeable nature of the site potentially lends itself to a variety of options beyond golf including multiple possibilities for redevelopment. Zoning of HB-1, SA, and R-2 covers a majority of the parcels which allows for residential development, manufacturing, educational use, and many other commercial uses. The site is conveniently located on Route 9, 20 minutes from Downtown Worcester, and only 10 minutes from the Worcester Regional Airport.

## **OFFERING SUMMARY**

| Property Type: | Golf Course or Development                                               |
|----------------|--------------------------------------------------------------------------|
| Utilities:     | Town water & sewer,<br>natural gas, electric,<br>2 private wells on-site |
| Lot Size:      | ± 223 acres                                                              |
| Zoning:        | HB-1, SA, R-2                                                            |
| Sale Price     | \$4.250.000                                                              |