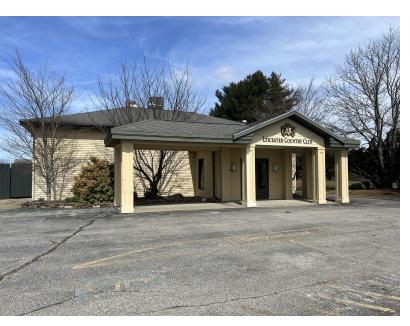

## PARCELS & IMPROVEMENTS

- 1430 Main Street | 154.7 acres
- 0 Main Street | 56.8 acres
- Lake Drive | 1.25 acres
- Overlook Drive | 0.037 acres
- Starter's Shack | 400 SF
- Ranch House | 3,360 SF
- Maintenance Building | 6,048 SF
- Clubhouse | 16,868 SF