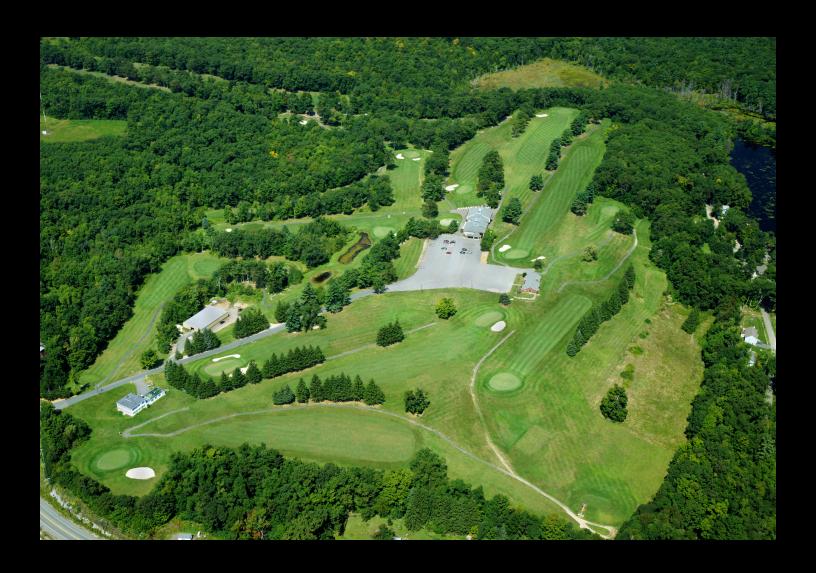

## PROPERTY DESCRIPTION

Introducing 1430 Main Street, Leicester, MA – an exceptional investment opportunity for Golf, Land and Other investors. This 223-acre site is currently the home of Leicester Country Club, an 18-hole public golf course and banquet facility. The site consists of 4 parcels and 4 separate buildings.

## PARCELS & IMPROVEMENTS

- 1430 Main Street | 154.7 acres
- 0 Main Street | 56.8 acres
- Lake Drive | 1.25 acres
- Overlook Drive | 0.037 acres
- Starter's Shack | 400 SF
- Ranch House | 3,360 SF
- Maintenance Building | 6,048 SF
- Clubhouse | 16,868 SF