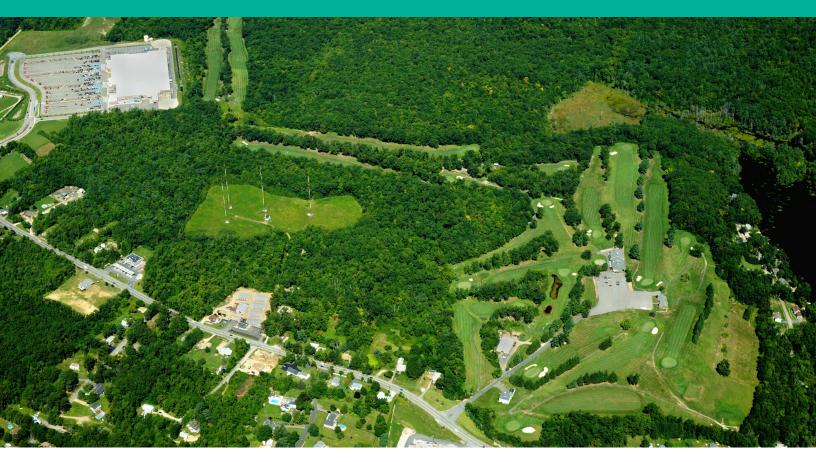

## PROPERTY DESCRIPTION

Introducing 1430 Main Street, Leicester, MA – an exceptional investment opportunity for Golf, Land and Other investors. This 223-acre site is currently the home of Leicester Country Club, an 18-hole public golf course and banquet facility. The site consists of 4 parcels and 4 separate buildings.

The sizeable nature of the site potentially lends itself to a variety of options beyond golf including multiple possibilities for redevelopment. Zoning of HB-1, SA, and R-2 covers a majority of the parcels which allows for residential development, manufacturing, educational use, and many other commercial uses. The site is conveniently located on Route 9, 20 minutes from Downtown Worcester, and only 10 minutes from the Worcester Regional Airport.