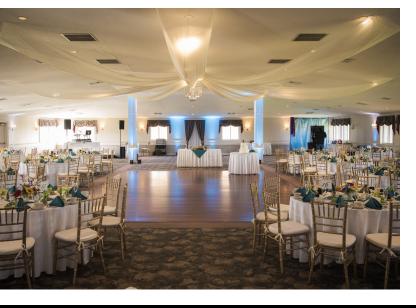

## PROPERTY DESCRIPTION

Introducing 1430 Main Street, Leicester, MA – an exceptional investment opportunity for Golf, Land and Other investors. This 223-acre site is currently the home of Leicester Country Club, an 18-hole public golf course and banquet facility. The site consists of 4 parcels and 4 separate buildings.

## PARCELS & IMPROVEMENTS

- 1430 Main Street | 154.7 acres
- 0 Main Street | 56.8 acres
- Lake Drive | 1.25 acres
- Overlook Drive | 0.037 acres
- Starter's Shack | 400 SF
- Ranch House | 3,360 SF
- Maintenance Building | 6,048 SF
- Clubhouse | 16,868 SF