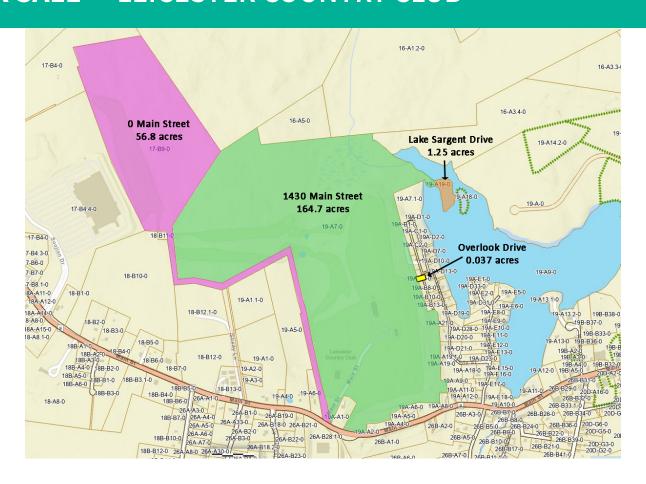

## PROPERTY DESCRIPTION

Introducing 1430 Main Street, Leicester, MA – an exceptional investment opportunity for Golf, Land and Other investors. This 223-acre site is currently the home of Leicester Country Club, an 18-hole public golf course and banquet facility. The site consists of 4 parcels and 4 separate buildings.

## PARCELS & IMPROVEMENTS

- 1430 Main Street | 154.7 acres
- 0 Main Street | 56.8 acres
- Lake Drive | 1.25 acres
- Overlook Drive | 0.037 acres
- Starter's Shack | 400 SF
- Ranch House | 3,360 SF
- Maintenance Building | 6,048 SF
- Clubhouse | 16,868 SF