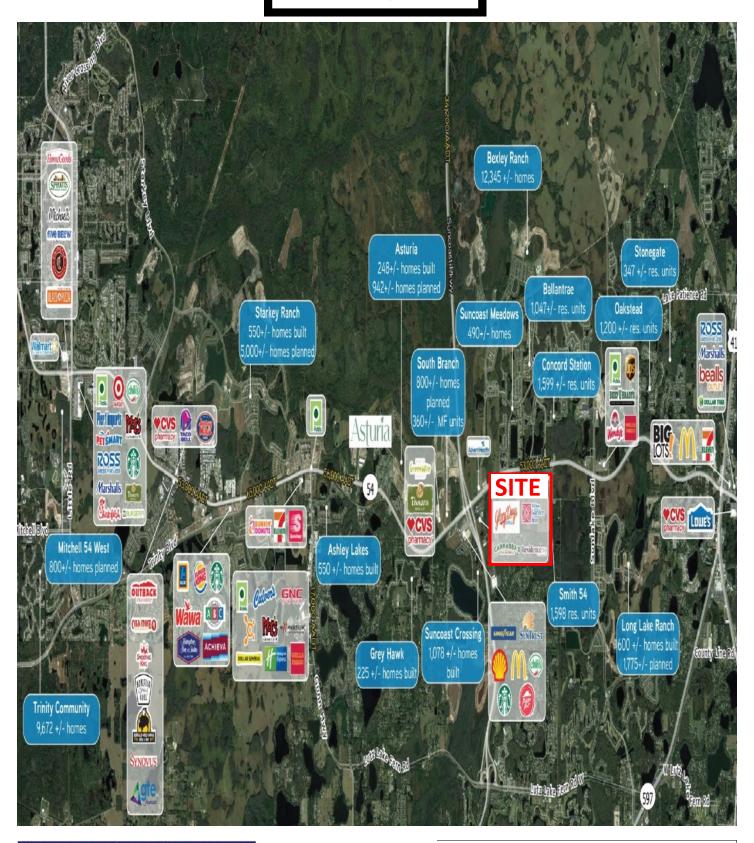

## Map

Northpointe Center Lutz, FL 33558

## FOR LEASE - NORTHPOINTE CENTER SR 54 & Northpointe Parkway Suncoast Parkway SR589 Exit 19 Lutz, FL 33558

- Free Standing Retail, Fast Casual Restaurant, Multi-Tenant Building up to 11,702 SF available for lease. Projected Shell Delivery date Q3, 2025.
- 1.43 acre site at SWC of signalized intersection on busy SR 54 at Northpointe Parkway SR 589/Suncoast Parkway Exit 19.
- Excellent access and visibility with 76 parking spaces.
- Center to be developed next to Glory Days Grill, Carrabba's Italian Grill, Bangkok Sushi, International Beer Garten, Northpointe Village Shopping Center. Hilton Garden Inn Suncoast (110 Rooms, 9 Meeting Rooms) and Residence Inn (100 Suites and 2 Meeting Rooms).
- Nearby Retailers include Publix Greenwise, Panera, Chili's, Starbucks, Burger King, Hooters, CVS, Advent Health ER.
- 2023 Property Taxes: \$20,927.82
- Traffic Counts: