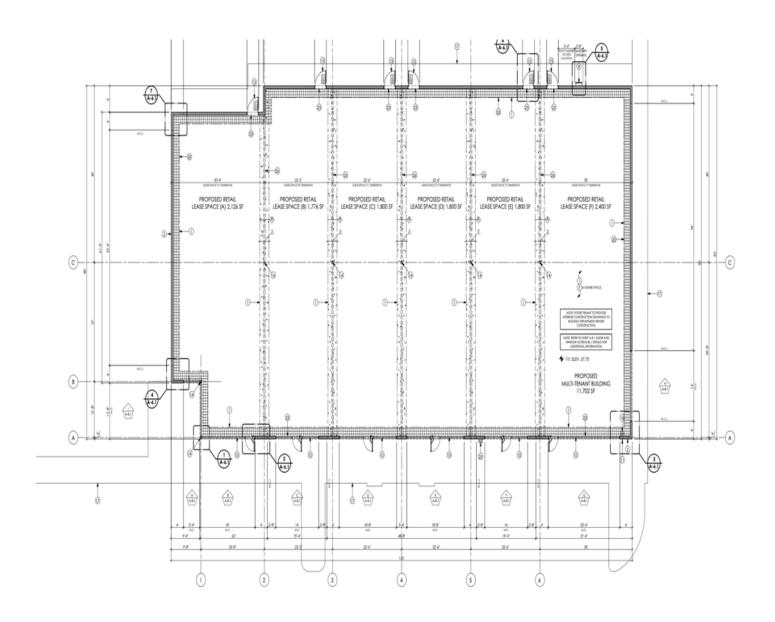

## Site Plan

Northpointe Center Lutz, FL 33558

## FOR LEASE - NORTHPOINTE CENTER SR 54 & Northpointe Parkway Suncoast Parkway SR589 Exit 19 Lutz, FL 33558

- Free Standing Retail, Fast Casual Restaurant, Multi-Tenant Building up to 11,702 SF available for lease. Projected Shell Delivery date Q3, 2025.
- 1.43 acre site at SWC of signalized intersection on busy SR 54 at Northpointe Parkway SR 589/Suncoast Parkway Exit 19.
- Excellent access and visibility with 76 parking spaces.
- Center to be developed next to Glory Days Grill, Carrabba's Italian Grill, Bangkok Sushi, International Beer Garten, Northpointe Village Shopping Center. Hilton Garden Inn Suncoast (110 Rooms, 9 Meeting Rooms) and Residence Inn (100 Suites and 2 Meeting Rooms).
- Nearby Retailers include Publix Greenwise, Panera, Chili's, Starbucks, Burger King, Hooters, CVS, Advent Health ER.
- 2023 Property Taxes: \$20,927.82
- Traffic Counts: