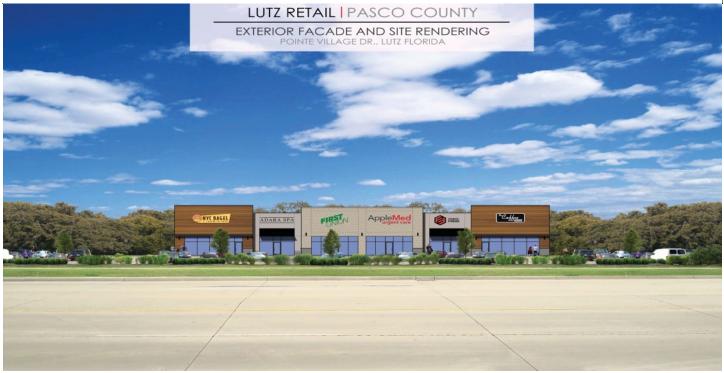

## FOR LEASE - NORTHPOINTE CENTER SR 54 & Northpointe Parkway Suncoast Parkway SR589 Exit 19 Lutz, FL 33558

- Free Standing Retail, Fast Casual Restaurant, Multi-Tenant Building up to 11,702 SF available for lease. Projected Shell Delivery date Q3, 2025.
- 1.43 acre site at SWC of signalized intersection on busy SR 54 at Northpointe Parkway SR 589/Suncoast Parkway Exit 19.
- Excellent access and visibility with 76 parking spaces.
- Center to be developed next to Glory Days Grill, Carrabba's Italian Grill, Bangkok Sushi, International Beer Garten, Northpointe Village Shopping Center. Hilton Garden Inn Suncoast (110 Rooms, 9 Meeting Rooms) and Residence Inn (100 Suites and 2 Meeting Rooms).
- Nearby Retailers include Publix Greenwise, Panera, Chili's, Starbucks, Burger King, Hooters, CVS, Advent Health ER.
- 2023 Property Taxes: \$20,927.82
- Traffic Counts: