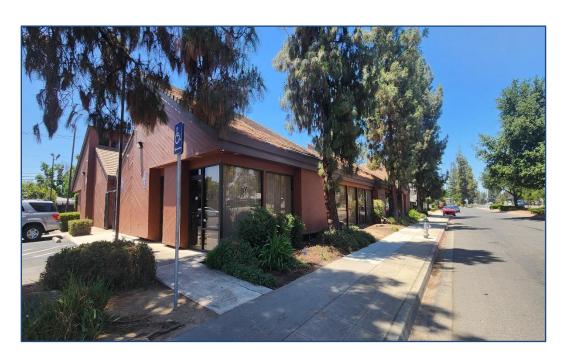

## Highly Visible Office/Retail on Shaw Avenue

### 1177 E. Shaw Ave., Fresno, CA 93710

LOCATION: On Shaw Avenue just east of First Street. Near CSU Fresno and Fashion Fair Regional Mall.

LEASE PRICE: REDUCED! \$1.35/sq. ft. modified gross lease. Tenant pays P.G.&E and janitorial.

OFFICE SUITES: Suite 116 – Approximately 1,450 sq. ft. (\$2,030/month)

ZONING: CMX – Corridor/Center Mixed Use

DESCRIPTION: Well-maintained highly visible security gated single-story office building. Professional tenant mix

with long-term tenants. Excellent sign exposure and easy access to Freeways 41 and 168. The space

consists of three offices, a breakroom with sink, and a large open work area.