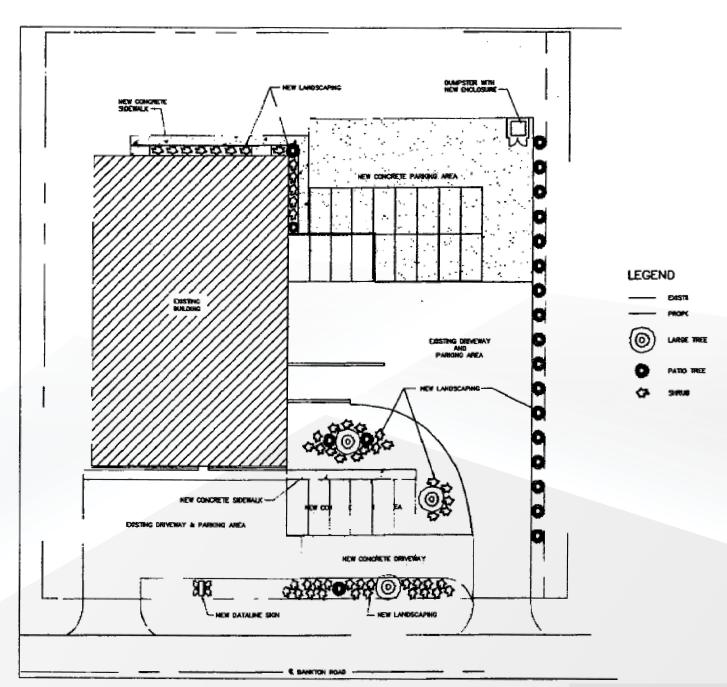

ssions, change of price, rental or other conditions, prior sale, lease or financing, or withdrawal without notice. We include projections, opinions, assumptions or estimates for example only, and they may not represent current or future performance of the property. You and your tax and legal advisors should conduct your own investigation of the property and transaction.

#### LOCATION:

Conveniently located off of North Rhett Avenue. 1.5 miles from 1-526 and 1 mile from Naval Weapons Station Charleston.



**BUILDING SIZE: 10,096 SF** 

OFFICE/LAB SIZE: 7,430 SF

WAREHOUSE SIZE: 2,666 SF

**LOW EAVE HEIGHT: 16** 

LOT SIZE: 1.14 acres

**ELECTRICAL:** 3-phase 400-amp

**DOORS:** One (1) 10' x 12' dock high

One (1) 12' x 12' drive-in

#### **DISTANCE MAP**













#### **SITE PLAN**