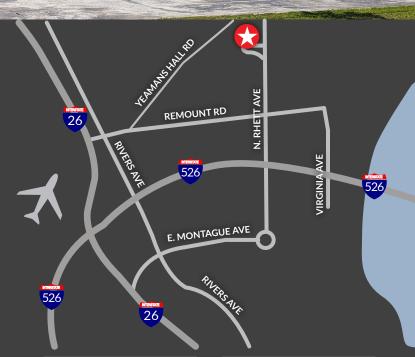

#### LOCATION:

Conveniently located off of North Rhett Avenue. 1.5 miles from 1-526 and 1 mile from Naval Weapons Station Charleston.

**BUILDING SIZE: 10,096 SF** 

OFFICE/LAB SIZE: 7,430 SF

WAREHOUSE SIZE: 2,666 SF