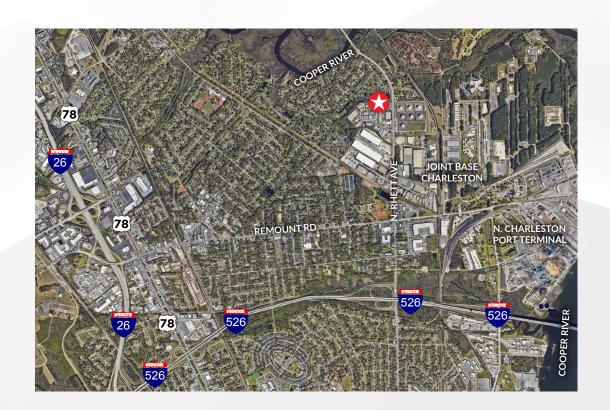

#### **DISTANCE MAP**

#### LOCATION:

Conveniently located off of North Rhett Avenue. 1.5 miles from 1-526 and 1 mile from Naval Weapons Station Charleston.

**BUILDING SIZE: 10,096 SF** 

OFFICE/LAB SIZE: 7,430 SF

WAREHOUSE SIZE: 2,666 SF