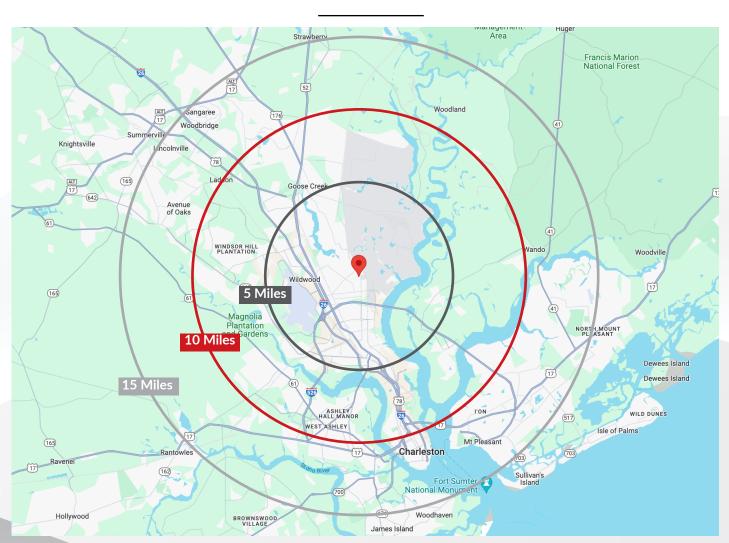

o the possibility of errors, omissions, change of price, rental or other conditions, prior sale, lease or financing, or withdrawal without notice. We include projections, opinions, assumptions or estimates for example only, and they may not represent current or future performance of the property. You and your tax and legal advisors should conduct your own investigation of the property and transaction.

#### LOCATION:

Conveniently located off of North Rhett Avenue. 1.5 miles from 1-526 and 1 mile from Naval Weapons Station Charleston.



**BUILDING SIZE: 10,096 SF** 

OFFICE/LAB SIZE: 7,430 SF

WAREHOUSE SIZE: 2,666 SF

**LOW EAVE HEIGHT: 16** 

LOT SIZE: 1.14 acres

**ELECTRICAL:** 3-phase 400-amp

**DOORS:** One (1) 10' x 12' dock high

One (1) 12' x 12' drive-in

#### **DISTANCE MAP**













#### **SITE PLAN**