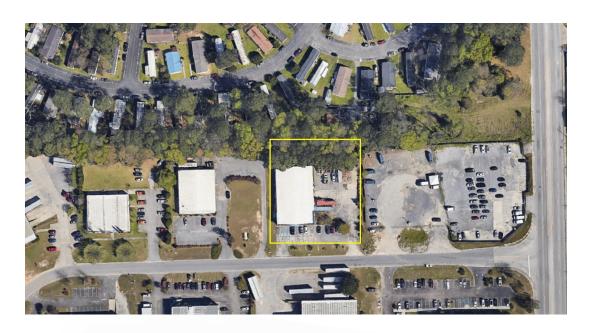

e possibility of errors, omissions, change of price, rental or other conditions, prior sale, lease or financing, or withdrawal without notice. We include projections, opinions, assumptions or estimates for example only, and they may not represent current or future performance of the property. You and your tax and legal advisors should conduct your own investigation of the property and transaction.

#### LOCATION:

Conveniently located off of North Rhett Avenue. 1.5 miles from 1-526 and 1 mile from Naval Weapons Station Charleston.



**BUILDING SIZE: 10,096 SF** 

OFFICE/LAB SIZE: 7,430 SF

WAREHOUSE SIZE: 2,666 SF

**LOW EAVE HEIGHT: 16** 

LOT SIZE: 1.14 acres

**ELECTRICAL:** 3-phase 400-amp

**DOORS:** One (1) 10' x 12' dock high

One (1) 12' x 12' drive-in

#### **DISTANCE MAP**













#### **SITE PLAN**