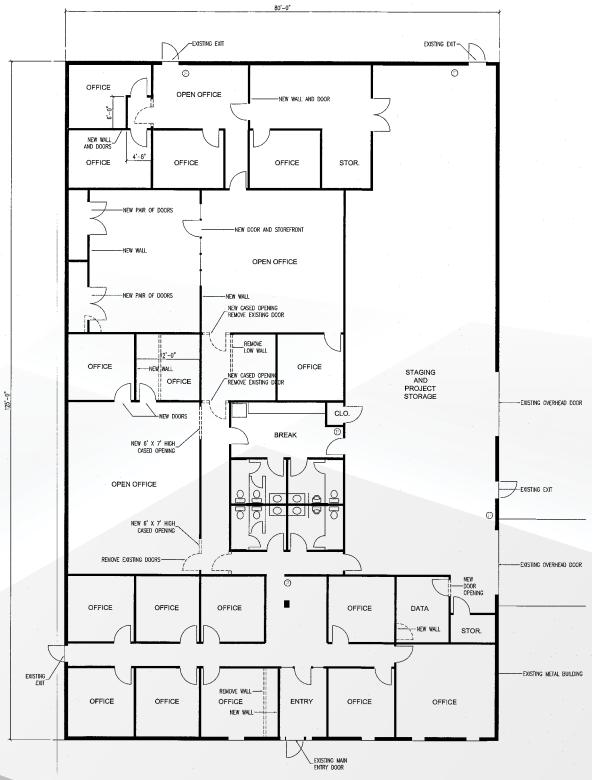

ssibility of errors, omissions, change of price, rental or other conditions, prior sale, lease or financing, or withdrawal without notice. We include projections, opinions, assumptions or estimates for example only, and they may not represent current or future performance of the property. You and your tax and legal advisors should conduct your own investigation of the property and transaction.

#### LOCATION:

Conveniently located off of North Rhett Avenue. 1.5 miles from 1-526 and 1 mile from Naval Weapons Station Charleston.



**BUILDING SIZE: 10,096 SF** 

OFFICE/LAB SIZE: 7,430 SF

WAREHOUSE SIZE: 2,666 SF

**LOW EAVE HEIGHT: 16** 

LOT SIZE: 1.14 acres

**ELECTRICAL:** 3-phase 400-amp

**DOORS:** One (1) 10' x 12' dock high

One (1) 12' x 12' drive-in

#### **DISTANCE MAP**













#### **SITE PLAN**