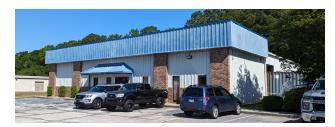

### Conveniently located 1 mile from Naval Weapons Station Charleston.

Freestanding 10,096 SF office/warehouse building with 7,430 SF of office/lab space and 2,666 SF of warehouse space. The property is located in Berkeley Business Center. Three phase 400-amp electrical service with one (1) 10' x 12' dock high door and one (1) 12' x 12' drive-in door. The building is situated on 1.14 acres.