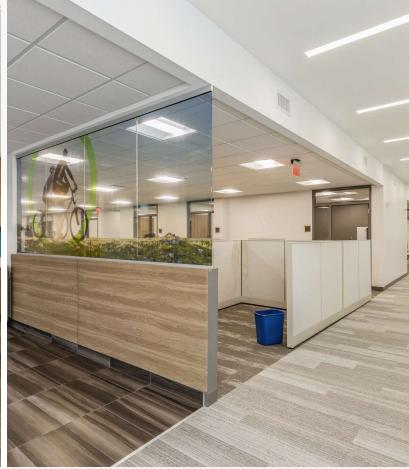

### **Property Highlights**

• Class A Office Sublease Space: 17,710 SF

Second Floor Location

Primary Lease Expiration Date: 4/30/2028

Private Offices & Open Floor Plan for Workstations

Sublease Rate: \$16,00/sf Net

## **Location Description**

Known as Building 5 on the Clive Mercy One Campus. This Class A office served as the administrative offices for Mercy One. The 17,710 SF space is loaded with high quality finishes and is in a desirable, well-established suburban office corridor. Nearby amenities include restaurants, a health club, shops, and services, all within walking distance. Easy, convenient access to Interstate 80/35, as well as the University Avenue, Westown Parkway, and Hickman Road corridors of Clive and West Des Moines.