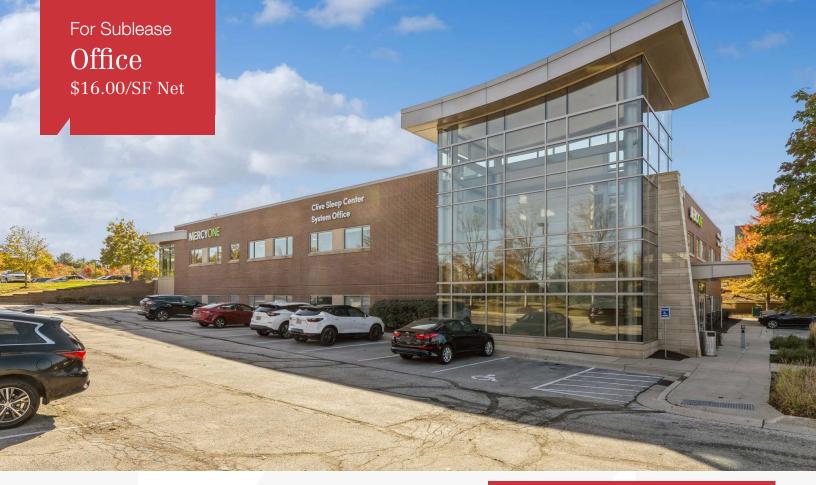

# Building 5 / Mercy One Campus

1449 NW 128th St Clive, Iowa 50325

### **Property Highlights**

• Class A Office Sublease Space: 17,710 SF

Second Floor Location

Primary Lease Expiration Date: 4/30/2028

Private Offices & Open Floor Plan for Workstations

Sublease Rate: \$16,00/sf Net

## **Location Description**

Known as Building 5 on the Clive Mercy One Campus. This Class A office served as the administrative offices for Mercy One. The 17,710 SF space is loaded with high quality finishes and is in a desirable, well-established suburban office corridor. Nearby amenities include restaurants, a health club, shops, and services, all within walking distance. Easy, convenient access to Interstate 80/35, as well as the University Avenue, Westown Parkway, and Hickman Road corridors of Clive and West Des Moines.