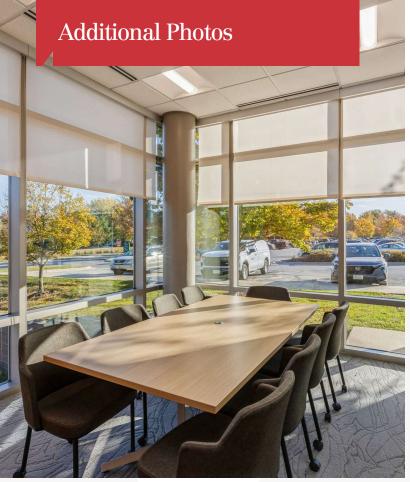

### **Property Highlights**

• Class A Office Sublease Space: 17,710 SF

Second Floor Location

Primary Lease Expiration Date: 4/30/2028

Private Offices & Open Floor Plan for Workstations

Sublease Rate: \$16,00/sf Net

## **Location Description**

Known as Building 5 on the Clive Mercy One Campus. This Class A office served as the administrative offices for Mercy One. The 17,710 SF space is loaded with high quality finishes and is in a desirable, well-established suburban office corridor. Nearby amenities include restaurants, a health club, shops, and services, all within walking distance. Easy, convenient access to Interstate 80/35, as well as the University Avenue, Westown Parkway, and Hickman Road corridors of Clive and West Des Moines.