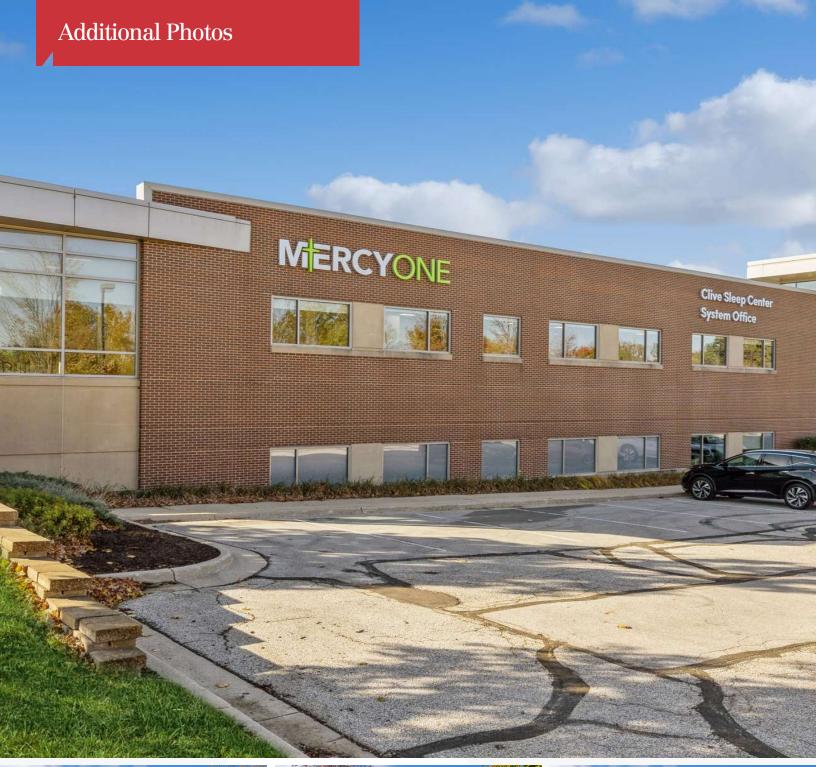

## **Location Description**

Known as Building 5 on the Clive Mercy One Campus. This Class A office served as the administrative offices for Mercy One. The 17,710 SF space is loaded with high quality finishes and is in a desirable, well-established suburban office corridor. Nearby amenities include restaurants, a health club, shops, and services, all within walking distance. Easy, convenient access to Interstate 80/35, as well as the University Avenue, Westown Parkway, and Hickman Road corridors of Clive and West Des Moines.