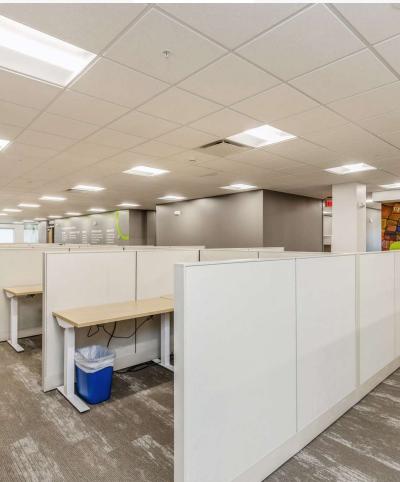

### **Property Highlights**

• Class A Office Sublease Space: 17,710 SF

Second Floor Location

Primary Lease Expiration Date: 4/30/2028

Private Offices & Open Floor Plan for Workstations

Sublease Rate: \$16,00/sf Net

## **Location Description**

Known as Building 5 on the Clive Mercy One Campus. This Class A office served as the administrative offices for Mercy One. The 17,710 SF space is loaded with high quality finishes and is in a desirable, well-established suburban office corridor. Nearby amenities include restaurants, a health club, shops, and services, all within walking distance. Easy, convenient access to Interstate 80/35, as well as the University Avenue, Westown Parkway, and Hickman Road corridors of Clive and West Des Moines.