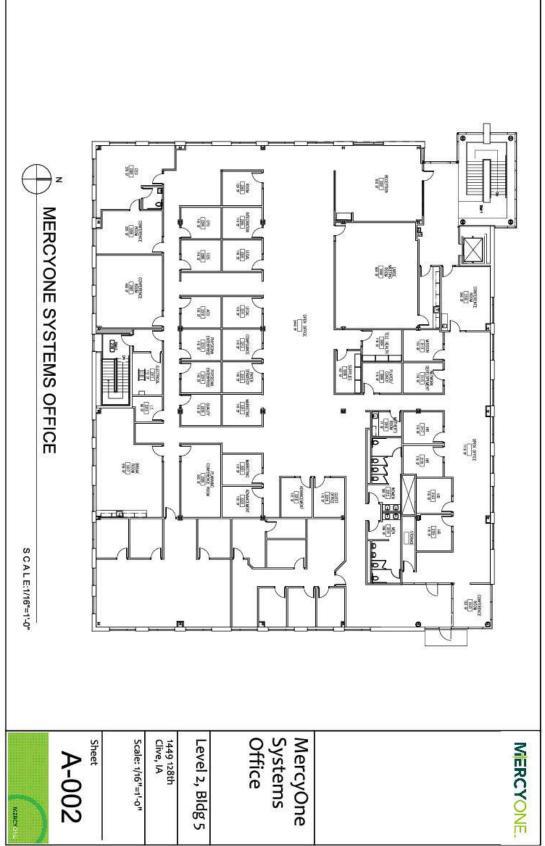

### **Property Highlights**

• Class A Office Sublease Space: 17,710 SF

Second Floor Location

Primary Lease Expiration Date: 4/30/2028

Private Offices & Open Floor Plan for Workstations

Sublease Rate: \$16,00/sf Net

## **Location Description**

Known as Building 5 on the Clive Mercy One Campus. This Class A office served as the administrative offices for Mercy One. The 17,710 SF space is loaded with high quality finishes and is in a desirable, well-established suburban office corridor. Nearby amenities include restaurants, a health club, shops, and services, all within walking distance. Easy, convenient access to Interstate 80/35, as well as the University Avenue, Westown Parkway, and Hickman Road corridors of Clive and West Des Moines.