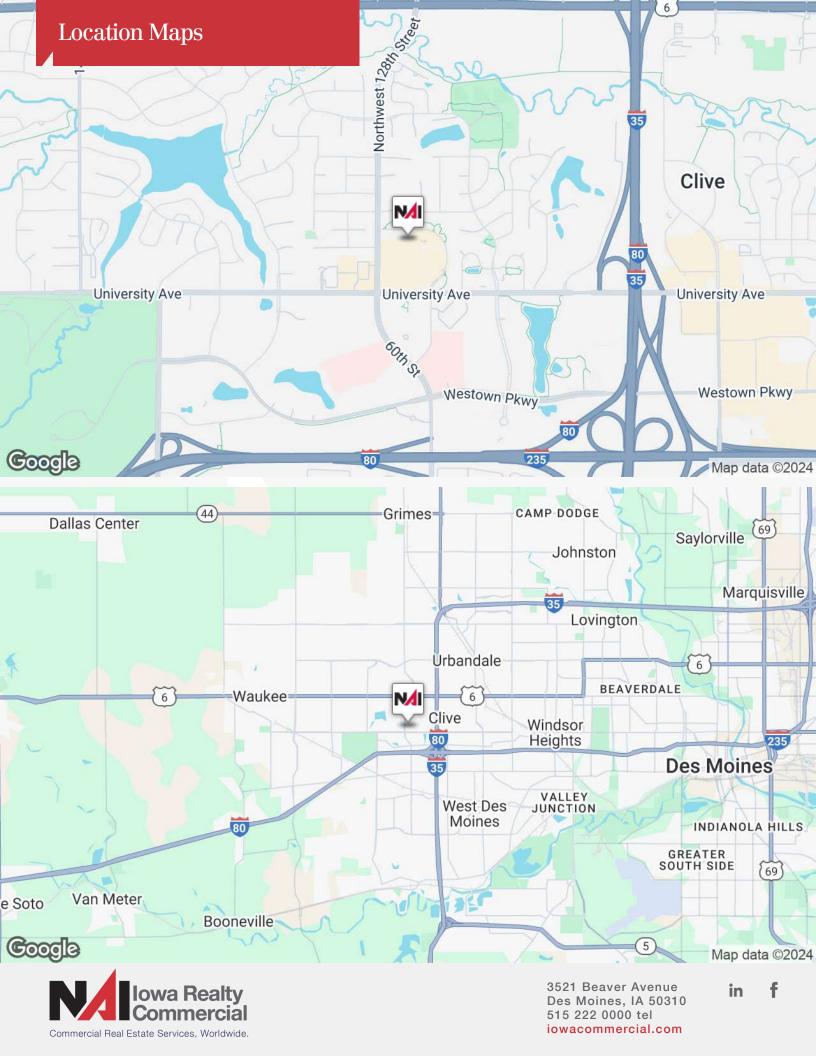

## **Location Description**

Known as Building 5 on the Clive Mercy One Campus. This Class A office served as the administrative offices for Mercy One. The 17,710 SF space is loaded with high quality finishes and is in a desirable, well-established suburban office corridor. Nearby amenities include restaurants, a health club, shops, and services, all within walking distance. Easy, convenient access to Interstate 80/35, as well as the University Avenue, Westown Parkway, and Hickman Road corridors of Clive and West Des Moines.

| 17,710 SF      |
|----------------|
| \$16.00/SF Net |
| 0.64 Acres     |
| 37,500 SF      |
|                |

| DEMOGRAPHICS |            |                   |
|--------------|------------|-------------------|
| Stats        | Population | Avg. HH<br>Income |
| 1 Mile       | 4,191      | \$160,954         |
| 3 Miles      | 77,987     | \$133,315         |
| 5 Miles      | 176,241    | \$124,050         |