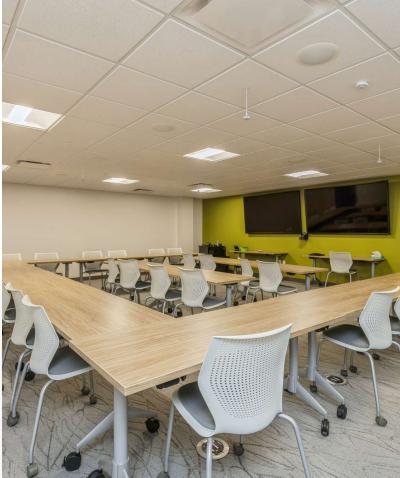

### **Property Highlights**

• Class A Office Sublease Space: 17,710 SF

Second Floor Location

Primary Lease Expiration Date: 4/30/2028

Private Offices & Open Floor Plan for Workstations

Sublease Rate: \$16,00/sf Net

## **Location Description**

Known as Building 5 on the Clive Mercy One Campus. This Class A office served as the administrative offices for Mercy One. The 17,710 SF space is loaded with high quality finishes and is in a desirable, well-established suburban office corridor. Nearby amenities include restaurants, a health club, shops, and services, all within walking distance. Easy, convenient access to Interstate 80/35, as well as the University Avenue, Westown Parkway, and Hickman Road corridors of Clive and West Des Moines.