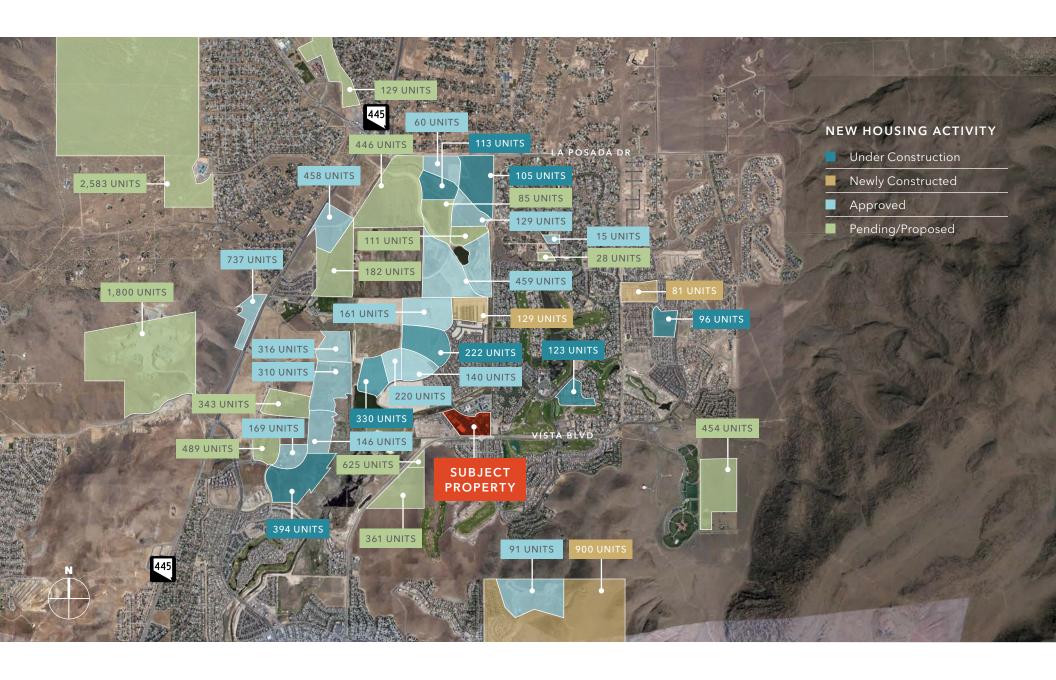

## PROPERTY HIGHLIGHTS

Flexible lease terms and generous tenant improvement allowance for qualified tenants

One Mile East of Golden Eagle Regional Park which draws over one million visitors annually

Adjacent properties include the Trails at Pioneer Meadows, Morning Star Assisted Living, and Wingfield Hills Health & Wellness Skilled Nursing Facility

Located on Vista Blvd, one of three main arterials providing access to Spanish Springs

Morning Star and Wingfield Hills have around the clock staffing with hundreds employed at full capacity