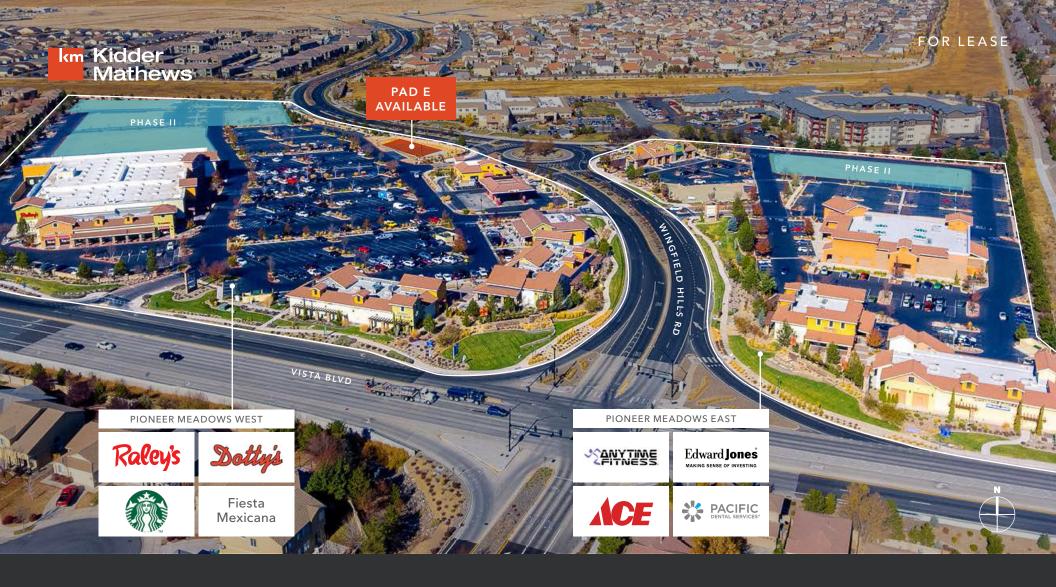

## PIONEER MEADOWS MARKETPLACE

Flexible Retail Leasing Opportunities Available in a High-Traffic Center in Sparks Submarket

VISTA BLVD & WINGFIELD HILLS RD | SPARKS, NV

## PROPERTY HIGHLIGHTS

Flexible lease terms and generous tenant improvement allowance for qualified tenants

One Mile East of Golden Eagle Regional Park which draws over one million visitors annually

Adjacent properties include the Trails at Pioneer Meadows, Morning Star Assisted Living, and Wingfield Hills Health & Wellness Skilled Nursing Facility

Located on Vista Blvd, one of three main arterials providing access to Spanish Springs

Morning Star and Wingfield Hills have around the clock staffing with hundreds employed at full capacity

## **CO-TENANTS INCLUDE:**

AVAILABLE FOR LEASE

KIDDER MATHEWS

SITE PLAN NOT DRAWN TO SCALE

AVAILABLE FOR LEASE

KIDDER MATHEWS

AVAILABLE FOR LEASE

KIDDER MATHEWS