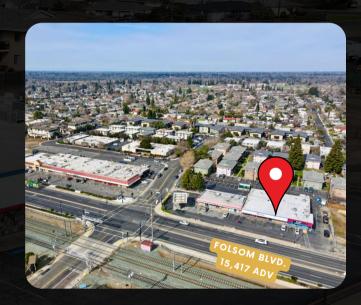

916.705.8132 CHASE@ROMECRE.COM ANDY@ROMECRE.COM DRE: 01879336

#### **ANDY JONSSON**

916.813.8409 DRE: 02076108



#### 10525 FOLSOM BLVD.

+/- 2,500 - 5,928 SF Showroom/Flex Space with 2 roll-up doors

**RENT:** \$0.89 **PSF, NNN - \$1.00 PSF, NNN** 

#### PROPERTY HIGHLIGHTS:

- Prime Street Visibility: Benefit from excellent visibility along Folsom Blvd, ensuring your business captures the attention of passing traffic and enhances brand recognition in a strong retail corridor
- Flexible Space Options: Choose from 2,500 to 5,958 sq. ft. of retail/flex space, with the option to divide the unit to suit your business needs.
- Convenient Freeway Access: Enjoy seamless connectivity with easy access to major freeways, making it convenient for customers and employees to reach your location.



- Secure Fenced Back Parking: Take advantage of a fenced back parking lot, providing added security and convenience for your business operations.
- Ample Parking Availability: Ensure a hassle-free experience for your customers and staff with abundant parking spaces on-site.
- Functional Roll-Up Doors: Enhance operational efficiency with two roll-up doors inside this suite, ideal for businesses requiring easy loading and unloading capabilities.
- Competitive Lease Rates: Lease this prime space at an attractive rate of \$0.89/NNN, offering excellent value for a high-visibility location.

#### FLOOR PLAN



#### **Suite Highlights**

- 2,500 SF 5,928 SF of Retail/Flex Space
- 2 Roll-Up Doors in rear of Premises
- Large, Open Showroom
- 2 Restrooms
- Double-Door Entry
- Former CarQuest Auto