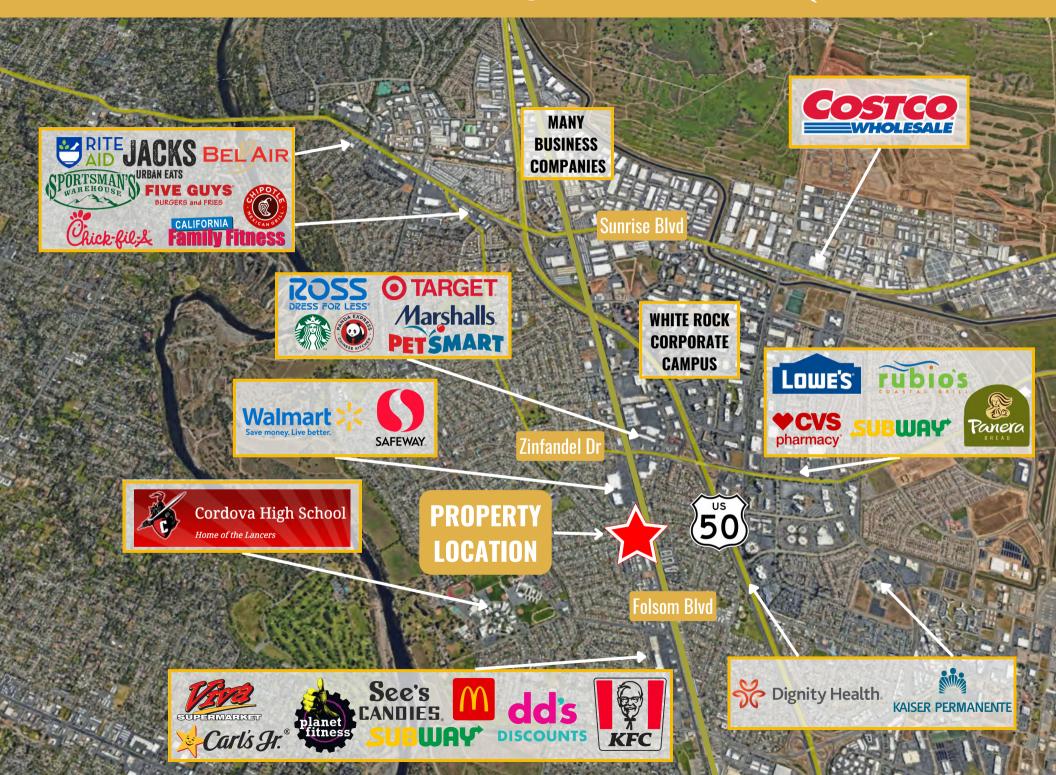

oviding added security and convenience for your business operations.
- Ample Parking Availability: Ensure a hassle-free experience for your customers and staff with abundant parking spaces on-site.
- Functional Roll-Up Doors: Enhance operational efficiency with two roll-up doors inside this suite, ideal for businesses requiring easy loading and unloading capabilities.
- Competitive Lease Rates: Lease this prime space at an attractive rate of \$0.89/NNN, offering excellent value for a high-visibility location.

#### FLOOR PLAN



#### **Suite Highlights**

- 2,500 SF 5,928 SF of Retail/Flex Space
- 2 Roll-Up Doors in rear of Premises
- Large, Open Showroom
- 2 Restrooms
- Double-Door Entry
- Former CarQuest Auto Parts Store







## EXTERIOR PICTURES







#### IMMEDIATE VICINITY AERIAL



#### DEMOGRAPHIC SUMMARY REPORT

10525 FOLSOM BLVD, RANCHO CORDOVA, CA 95670



#### **POPULATION**

2024 ESTIMATE

1-MILE RADIUS 20,320 5-MILE RADIUS 234,832 10-MILE RADIUS 923,162

#### HOUSEHOLD INCOME 2024 AVERAGE

1-MILE RADIUS \$85,527.00 5-MILE RADIUS \$111,433.00 10-MILE RADIUS \$99,744.00

#### **POPULATION**

2029 PROJECTION

1-MILE RADIUS 20,412 5-MILE RADIUS 236,120 10-MILE RADIUS 929,900

#### HOUSEHOLD INCOME 2024 MEDIAN

1-MILE RADIUS \$76,493.00 5-MILE RADIUS \$87,373.00 10-MILE RADIUS \$76,657.00



#### **POPULATION**

2024 BY ORIGIN 1-MILE RADIUS 5-MILE RADIUS 10-MILE RADIUS

| WHITE                     | 9,779 | 138,291