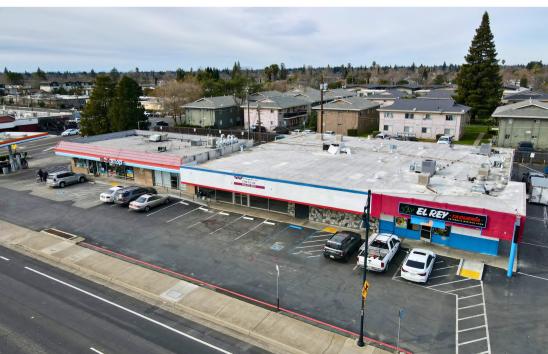

age of a fenced back parking lot, providing added security and convenience for your business operations.
- Ample Parking Availability: Ensure a hassle-free experience for your customers and staff with abundant parking spaces on-site.
- Functional Roll-Up Doors: Enhance operational efficiency with two roll-up doors inside this suite, ideal for businesses requiring easy loading and unloading capabilities.
- Competitive Lease Rates: Lease this prime space at an attractive rate of \$0.89/NNN, offering excellent value for a high-visibility location.

#### FLOOR PLAN



#### **Suite Highlights**

- 2,500 SF 5,928 SF of Retail/Flex Space
- 2 Roll-Up Doors in rear of Premises
- Large, Open Showroom
- 2 Restrooms
- Double-Door Entry
- Former CarQuest Auto Parts Store







## EXTERIOR PICTURES







#### IMMEDIATE VICINITY AERIAL



#### DEMOGRAPHIC SUMMARY REPORT

10525 FOLSOM BLVD, RANCHO CORDOVA, CA 95670



#### **POPULATION**

2024 ESTIMATE

1-MILE RADIUS 20,320 5-MILE RADIUS 234,832 10-MILE RADIUS 923,162

#### HOUSEHOLD INCOME 2024 AVERAGE

1-MILE RADIUS \$85,527.00 5-MILE RADIUS \$111,433.00 10-MILE RADIUS \$99,744.00

#### **POPULATION**

2029 PROJECTION

1-MILE RADIUS 20,412 5-MILE RADIUS 236,120 10-MILE RADIUS 929,900

#### HOUSEHOLD INCOME 2024 MEDIAN

1-MILE RADIUS \$76,493.00 5-MILE RADIUS \$87,373.00 10-MILE RADIUS \$76,657.00



#### **POPULATION**

2024 BY ORIGIN 1-MILE RADIUS 5-MILE RADIUS 10-MILE RADIUS

| WHITE                     | 9,779 | 138,291