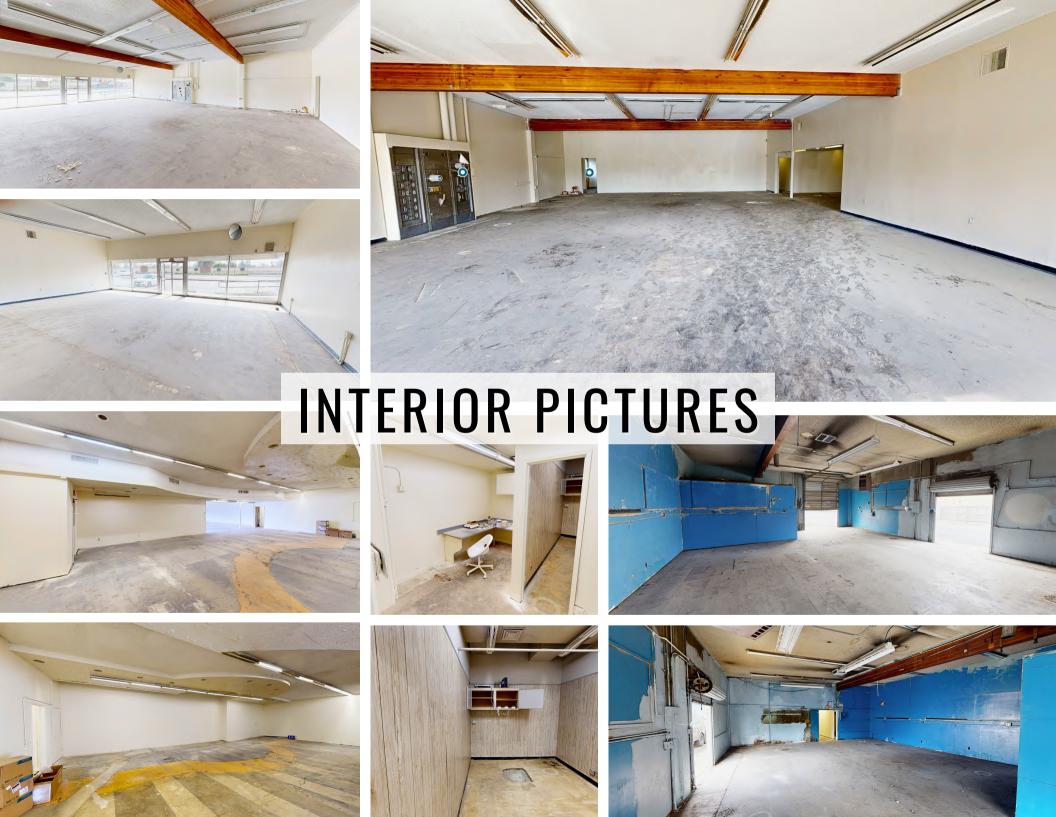

ed Back Parking: Take advantage of a fenced back parking lot, providing added security and convenience for your business operations.
- Ample Parking Availability: Ensure a hassle-free experience for your customers and staff with abundant parking spaces on-site.
- Functional Roll-Up Doors: Enhance operational efficiency with two roll-up doors inside this suite, ideal for businesses requiring easy loading and unloading capabilities.
- Competitive Lease Rates: Lease this prime space at an attractive rate of \$0.89/NNN, offering excellent value for a high-visibility location.

#### FLOOR PLAN



#### **Suite Highlights**

- 2,500 SF 5,928 SF of Retail/Flex Space
- 2 Roll-Up Doors in rear of Premises
- Large, Open Showroom
- 2 Restrooms
- Double-Door Entry
- Former CarQuest Auto Parts Store







## EXTERIOR PICTURES







#### IMMEDIATE VICINITY AERIAL



#### DEMOGRAPHIC SUMMARY REPORT

10525 FOLSOM BLVD, RANCHO CORDOVA, CA 95670



#### **POPULATION**

2024 ESTIMATE

1-MILE RADIUS 20,320 5-MILE RADIUS 234,832 10-MILE RADIUS 923,162

#### HOUSEHOLD INCOME 2024 AVERAGE

1-MILE RADIUS \$85,527.00 5-MILE RADIUS \$111,433.00 10-MILE RADIUS \$99,744.00

#### **POPULATION**

2029 PROJECTION

1-MILE RADIUS 20,412 5-MILE RADIUS 236,120 10-MILE RADIUS 929,900

#### HOUSEHOLD INCOME 2024 MEDIAN

1-MILE RADIUS \$76,493.00 5-MILE RADIUS \$87,373.00 10-MILE RADIUS \$76,657.00



#### **POPULATION**

2024 BY ORIGIN 1-MILE RADIUS 5-MILE RADIUS 10-MILE RADIUS

| WHITE                     | 9,779 | 138,291