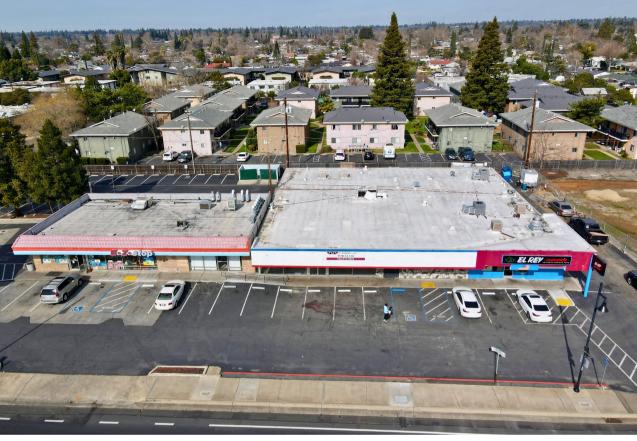

ntage of a fenced back parking lot, providing added security and convenience for your business operations.
- Ample Parking Availability: Ensure a hassle-free experience for your customers and staff with abundant parking spaces on-site.
- Functional Roll-Up Doors: Enhance operational efficiency with two roll-up doors inside this suite, ideal for businesses requiring easy loading and unloading capabilities.
- Competitive Lease Rates: Lease this prime space at an attractive rate of \$0.89/NNN, offering excellent value for a high-visibility location.

#### FLOOR PLAN



#### **Suite Highlights**

- 2,500 SF 5,928 SF of Retail/Flex Space
- 2 Roll-Up Doors in rear of Premises
- Large, Open Showroom
- 2 Restrooms
- Double-Door Entry
- Former CarQuest Auto Parts Store







## EXTERIOR PICTURES







#### IMMEDIATE VICINITY AERIAL



#### DEMOGRAPHIC SUMMARY REPORT

10525 FOLSOM BLVD, RANCHO CORDOVA, CA 95670



#### **POPULATION**

2024 ESTIMATE

1-MILE RADIUS 20,320 5-MILE RADIUS 234,832 10-MILE RADIUS 923,162

#### HOUSEHOLD INCOME 2024 AVERAGE

1-MILE RADIUS \$85,527.00 5-MILE RADIUS \$111,433.00 10-MILE RADIUS \$99,744.00

#### **POPULATION**

2029 PROJECTION

1-MILE RADIUS 20,412 5-MILE RADIUS 236,120 10-MILE RADIUS 929,900

#### HOUSEHOLD INCOME 2024 MEDIAN

1-MILE RADIUS \$76,493.00 5-MILE RADIUS \$87,373.00 10-MILE RADIUS \$76,657.00



#### **POPULATION**

2024 BY ORIGIN 1-MILE RADIUS 5-MILE RADIUS 10-MILE RADIUS

| WHITE                     | 9,779 | 138,291