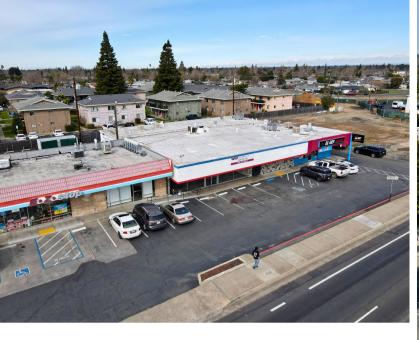

Back Parking: Take advantage of a fenced back parking lot, providing added security and convenience for your business operations.
- Ample Parking Availability: Ensure a hassle-free experience for your customers and staff with abundant parking spaces on-site.
- Functional Roll-Up Doors: Enhance operational efficiency with two roll-up doors inside this suite, ideal for businesses requiring easy loading and unloading capabilities.
- Competitive Lease Rates: Lease this prime space at an attractive rate of \$0.89/NNN, offering excellent value for a high-visibility location.

#### FLOOR PLAN



#### **Suite Highlights**

- 2,500 SF 5,928 SF of Retail/Flex Space
- 2 Roll-Up Doors in rear of Premises
- Large, Open Showroom
- 2 Restrooms
- Double-Door Entry
- Former CarQuest Auto Parts Store







## EXTERIOR PICTURES







#### IMMEDIATE VICINITY AERIAL



#### DEMOGRAPHIC SUMMARY REPORT

10525 FOLSOM BLVD, RANCHO CORDOVA, CA 95670



#### **POPULATION**

2024 ESTIMATE

1-MILE RADIUS 20,320 5-MILE RADIUS 234,832 10-MILE RADIUS 923,162

#### HOUSEHOLD INCOME 2024 AVERAGE

1-MILE RADIUS \$85,527.00 5-MILE RADIUS \$111,433.00 10-MILE RADIUS \$99,744.00

#### **POPULATION**

2029 PROJECTION

1-MILE RADIUS 20,412 5-MILE RADIUS 236,120 10-MILE RADIUS 929,900

#### HOUSEHOLD INCOME 2024 MEDIAN

1-MILE RADIUS \$76,493.00 5-MILE RADIUS \$87,373.00 10-MILE RADIUS \$76,657.00



#### **POPULATION**

2024 BY ORIGIN 1-MILE RADIUS 5-MILE RADIUS 10-MILE RADIUS

| WHITE                     | 9,779 | 138,291