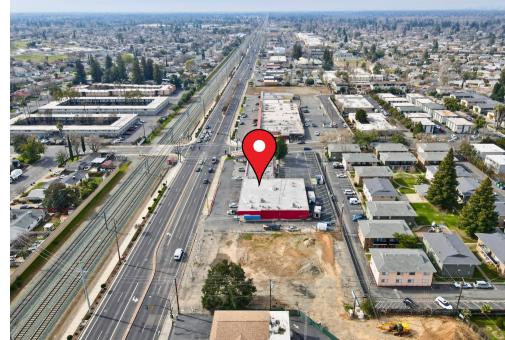

e of a fenced back parking lot, providing added security and convenience for your business operations.
- Ample Parking Availability: Ensure a hassle-free experience for your customers and staff with abundant parking spaces on-site.
- Functional Roll-Up Doors: Enhance operational efficiency with two roll-up doors inside this suite, ideal for businesses requiring easy loading and unloading capabilities.
- Competitive Lease Rates: Lease this prime space at an attractive rate of \$0.89/NNN, offering excellent value for a high-visibility location.

#### FLOOR PLAN



#### **Suite Highlights**

- 2,500 SF 5,928 SF of Retail/Flex Space
- 2 Roll-Up Doors in rear of Premises
- Large, Open Showroom
- 2 Restrooms
- Double-Door Entry
- Former CarQuest Auto Parts Store







## EXTERIOR PICTURES







#### IMMEDIATE VICINITY AERIAL



#### DEMOGRAPHIC SUMMARY REPORT

10525 FOLSOM BLVD, RANCHO CORDOVA, CA 95670



#### **POPULATION**

2024 ESTIMATE

1-MILE RADIUS 20,320 5-MILE RADIUS 234,832 10-MILE RADIUS 923,162

#### HOUSEHOLD INCOME 2024 AVERAGE

1-MILE RADIUS \$85,527.00 5-MILE RADIUS \$111,433.00 10-MILE RADIUS \$99,744.00

#### **POPULATION**

2029 PROJECTION

1-MILE RADIUS 20,412 5-MILE RADIUS 236,120 10-MILE RADIUS 929,900

#### HOUSEHOLD INCOME 2024 MEDIAN

1-MILE RADIUS \$76,493.00 5-MILE RADIUS \$87,373.00 10-MILE RADIUS \$76,657.00



#### **POPULATION**

2024 BY ORIGIN 1-MILE RADIUS 5-MILE RADIUS 10-MILE RADIUS

| WHITE                     | 9,779 | 138,291