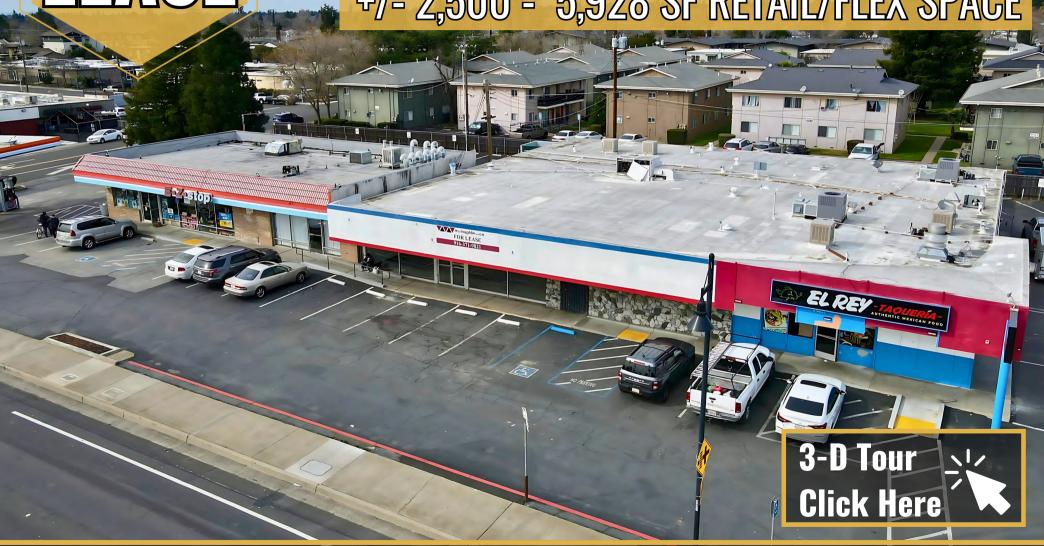

## 10525 FOLSOM BLVD, RANCHO CORDOVA, CA

+/- 2,500 - 5,928 SF RETAIL/FLEX SPACE

#### 10525 FOLSOM BLVD.

+/- 2,500 - 5,928 SF Showroom/Flex Space with 2 roll-up doors

**RENT:** \$0.89 **PSF, NNN - \$1.00 PSF, NNN** 

#### PROPERTY HIGHLIGHTS:

- Prime Street Visibility: Benefit from excellent visibility along Folsom Blvd, ensuring your business captures the attention of passing traffic and enhances brand recognition in a strong retail corridor
- Flexible Space Options: Choose from 2,500 to 5,958 sq. ft. of retail/flex space, with the option to divide the unit to suit your business needs.
- Convenient Freeway Access: Enjoy seamless connectivity with easy access to major freeways, making it convenient for customers and employees to reach your location.

- Secure Fenced Back Parking: Take advantage of a fenced back parking lot, providing added security and convenience for your business operations.
- Ample Parking Availability: Ensure a hassle-free experience for your customers and staff with abundant parking spaces on-site.
- Functional Roll-Up Doors: Enhance operational efficiency with two roll-up doors inside this suite, ideal for businesses requiring easy loading and unloading capabilities.
- Competitive Lease Rates: Lease this prime space at an attractive rate of \$0.89/NNN, offering excellent value for a high-visibility location.