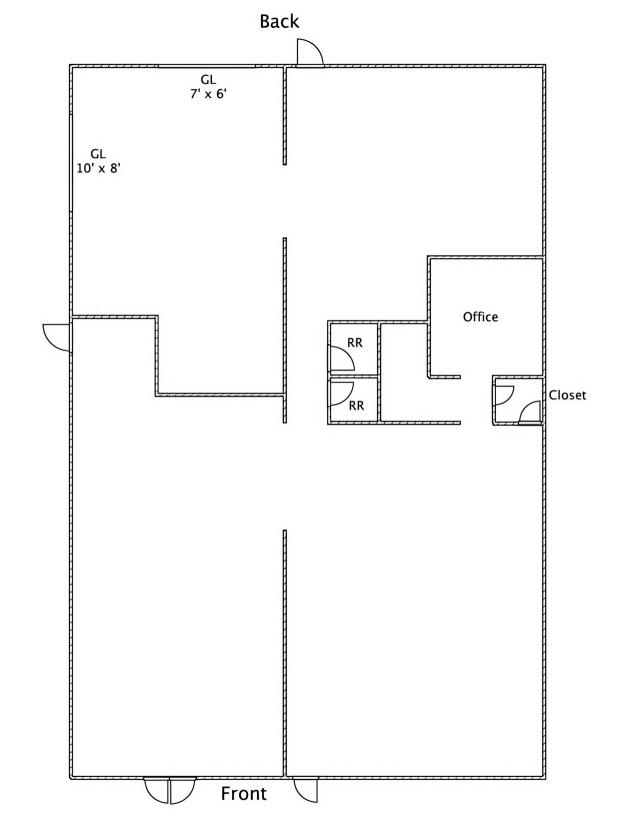

#### FLOOR PLAN

#### **Suite Highlights**

- 2,500 SF 5,928 SF of Retail/Flex Space
- 2 Roll-Up Doors in rear of Premises
- Large, Open Showroom
- 2 Restrooms
- Double-Door Entry
- Former CarQuest Auto Parts Store