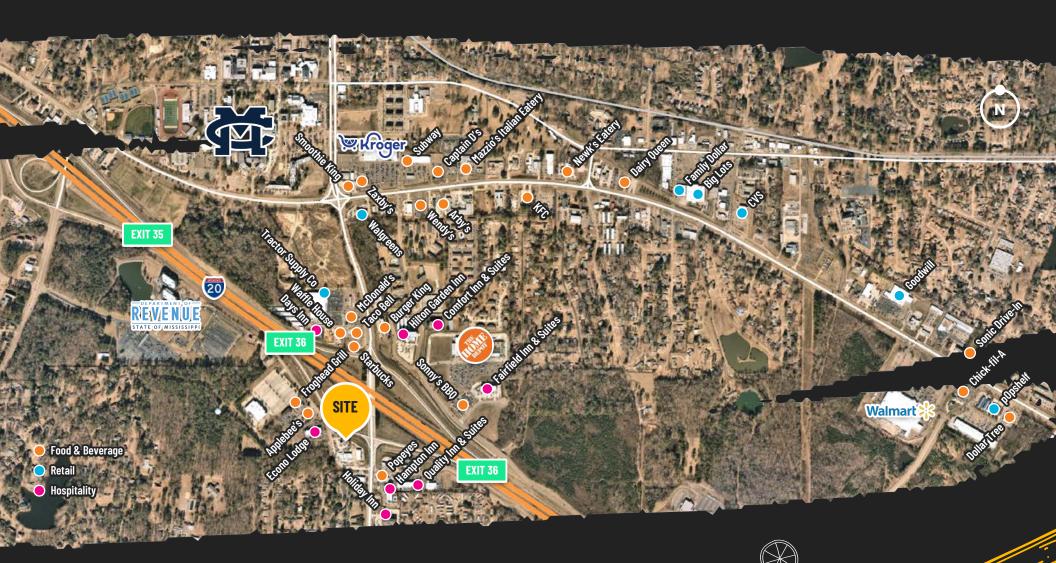

+ FF&E: Available for purchase

+ 3-Mile Population: 26,510 3-Mile Average Household Income: \$78,347 Springridge Road: 20,000 AADT Interstate-20: 41,000 AADT

### RETAIL | FOR SALE OR LEASE

Existing Conditions

Demographics

|                       | 1 Mile   | 3 Miles  | 5 Miles  |
|-----------------------|----------|----------|----------|
| Population            | 6,778    | 26,510   | 48,136   |
| Businesses            | 368      | 844      | 1,510    |
| Employees             | 4,833    | 9,100    | 18,545   |
| Households            | 2,280    | 10,232   | 18,937   |
| Avg. Household Income | \$71,823 | \$78,347 | \$69,156 |