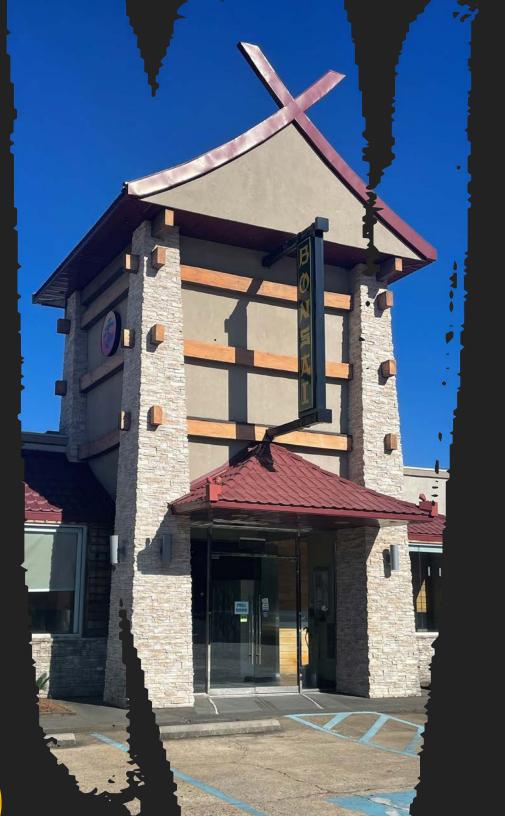

# FOR SALE OR LEASE

Rare Clinton Restaurant

on Interstate Exit 102 Clinton Center Drive

+ Total Size: 5,383 SF

+ Total Area: 0.72 AC

+ Parking: **53 Parking Spaces (1:102 SF)** 

+ For Sale: \$1,325,000

+ For Lease: \$19.50-22.50 NNN