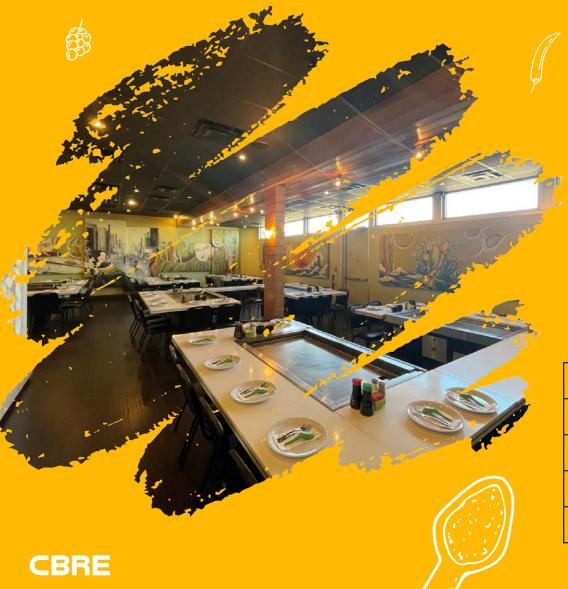

# FOR SALE OR LEASE

Rare Clinton Restaurant

on Interstate Exit 102 Clinton Center Drive

+ Total Size: 5,383 SF

+ Total Area: 0.72 AC

+ Parking: **53 Parking Spaces (1:102 SF)** 

+ For Sale: \$1,325,000

+ For Lease: \$19.50-22.50 NNN

+ FF&E: Available for purchase

+ 3-Mile Population: 26,510 3-Mile Average Household Income: \$78,347 Springridge Road: 20,000 AADT Interstate-20: 41,000 AADT