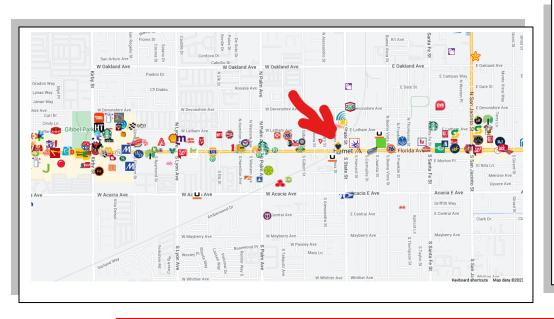

## 125 West Florida Ave. Hemet, CA 92543

For Ground Lease or Build to Suit

#### **Area Amenities**

- Anchor tenant Shoe City
- Neighboring Retailers: Vista Paint, O'Reily, Walmart,
  Starbucks, Habit, Jack in the Box, Target, Hemet Valley Mall