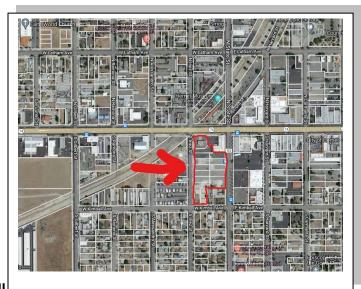

## 125 West Florida Ave. Hemet, CA 92543

For Ground Lease or Build to Suit

#### **Features**

- Ground lease rent: \$100,000/year for 25,000 sf ft 150,000/year for 35,000 sq ft
- Downtown Hemet near historical and tourist sites
- Great visibility/ Premium Access
- Signalized Intersection (30,532 2022 MPSI Estimate)
- Plentiful Parking (3 acre lot)